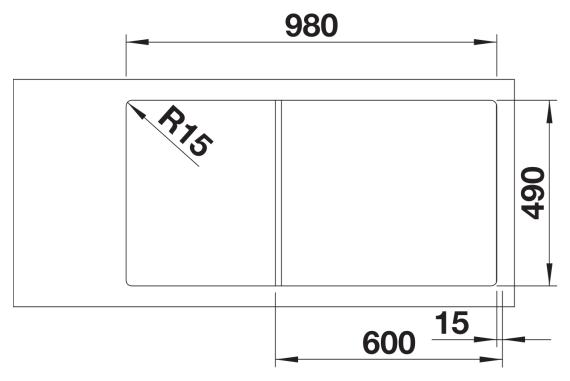

## Planning information

- Cut out: 980 x 490 x R15- Bowl depths: 190/145mm- Please specify hand of bowl