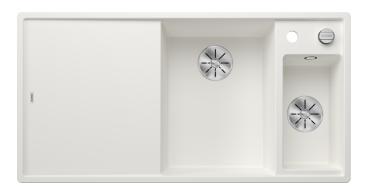

## Colours

SILGRANIT white

Available colours:

black anthracite rock grey volcano grey white soft white tartufo coffee