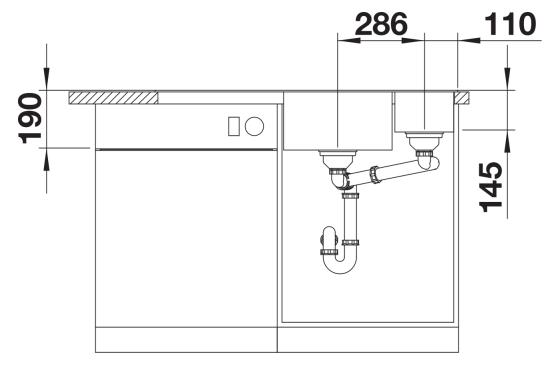

## Planning information

- Cut out: 980 x 490 x R15- Bowl depths: 190/145mm- Please specify hand of bowl

## Scope of supply

- Glass cutting board
- multifunctional stainless steel colander
- waste kit with space-saving pipe
- 2 x 3 ½" InFino basket strainer with remote control for the main bowl

234045 - Chopping board