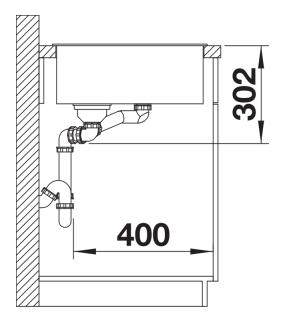

## Planning information

- Cut out: 980 x 490 x R15- Bowl depths: 190/145mm- Please specify hand of bowl

## Scope of supply

- Glass cutting board
- multifunctional stainless steel colander
- waste kit with space-saving pipe
- 2 x 3 ½" InFino basket strainer with remote control for the main bowl

234045 - Chopping board