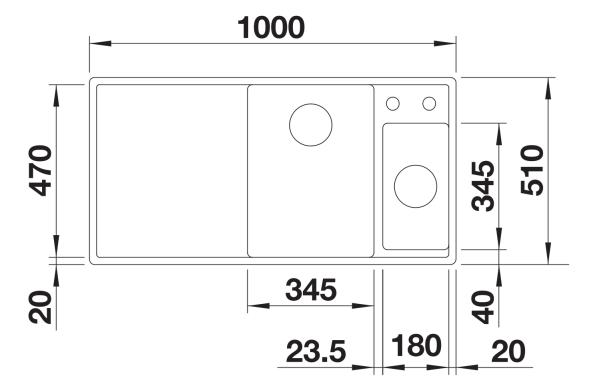

## Planning information

- Cut out: 980 x 490 x R15- Bowl depths: 190/145mm- Please specify hand of bowl