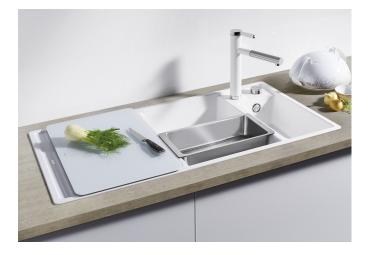

## Product information sheet AXIA III 6 S

Item no. 523477

**Benefits** 

- Smooth, ergonomic work flow along two axis
- Design that is notable for clear lines and the ultranarrow, low profile rim
- Tight radii for maximum utilisation of the surface and volume
- Movable glass cutting board
- Multifunctional stainless steel colander can also be freely positioned in the main bowl for easy food preparation
- High-quality features with drain remote control, covered C-overflow and InFino drain system elegantly integrated and easy-care

## Scope of supply

- Glass cutting board
- multifunctional stainless steel colander
- waste kit with space-saving pipe
- 2 x 3 ½" InFino basket strainer with remote control for the main bowl

234045 - Chopping board