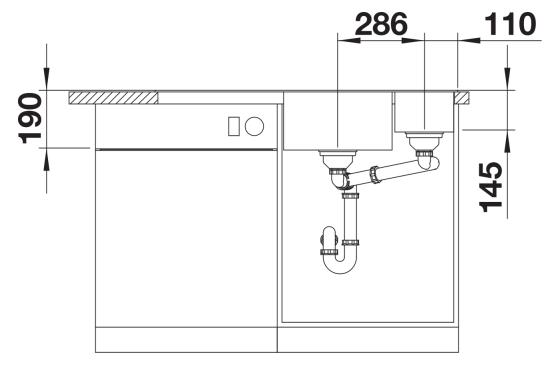

## Planning information

- Cut out: 980 x 490 x R15- Bowl depths: 190/145mm- Please specify hand of bowl

233739 - Multi-functional colander

Details

Top view

Cut-out

Front view

Side view