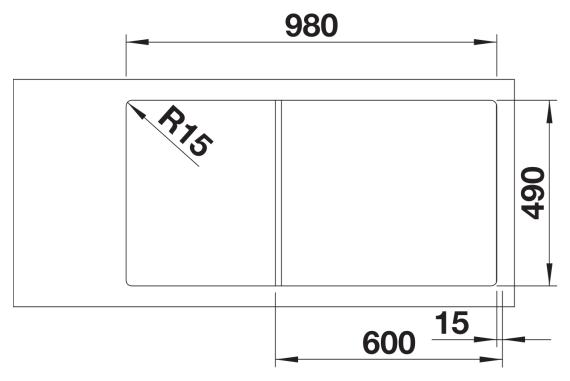

## Planning information

- Cut out: 980 x 490 x R15- Bowl depths: 190/145mm- Please specify hand of bowl

233739 - Multi-functional colander

Details

Top view

Cut-out

Front view

Side view