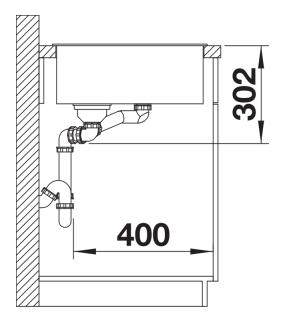

233739 - Multi-functional colander

Details

Top view

Cut-out

Front view

Side view