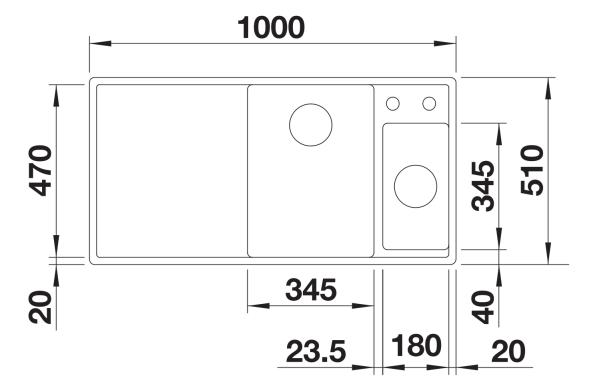

233739 - Multi-functional colander

Details

Top view

Cut-out

Front view

Side view