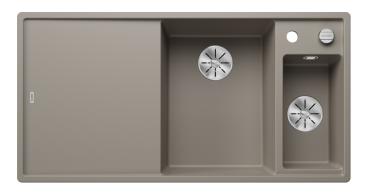

## Colours

SILGRANIT tartufo

Available colours:

black anthracite rock grey volcano grey white soft white tartufo coffee