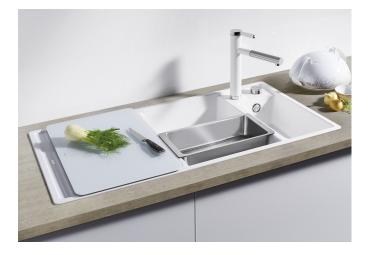

## Product information sheet AXIA III 6 S

Item no. 523480

**Benefits** 

- Smooth, ergonomic work flow along two axis
- Design that is notable for clear lines and the ultranarrow, low profile rim
- Tight radii for maximum utilisation of the surface and volume
- Movable glass cutting board
- Multifunctional stainless steel colander can also be freely positioned in the main bowl for easy food preparation
- High-quality features with drain remote control, covered C-overflow and InFino drain system elegantly integrated and easy-care

## Scope of supply

- Glass cutting board
- multifunctional stainless steel colander
- waste kit with space-saving pipe
- 2 x 3 ½" InFino basket strainer with remote control for the main bowl

234045 - Chopping board