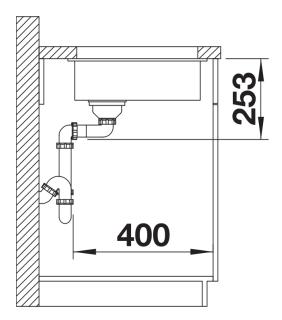

# Planning information

- Cut out: 160 x 400 x R10
- Note: Please order waste connections for combinations of two individual bowls separately.

### Scope of supply

- Waste fitting with space-saving pipe
- 3 ½" InFino basket strainer

### **Details**

Top view

Front view

Side view