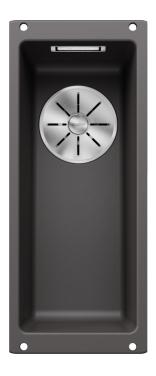

#### Colours

SILGRANIT rock grey

#### Available colours:

black anthracite rock grey volcano grey white soft white tartufo coffee