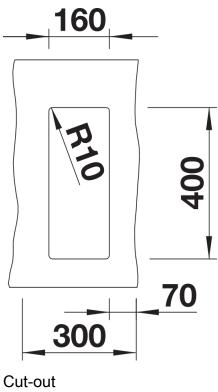

# Planning information

- Cut out: 160 x 400 x R10
- Note: Please order waste connections for combinations of two individual bowls separately.

### **Details**

Top view

Front view

Side view