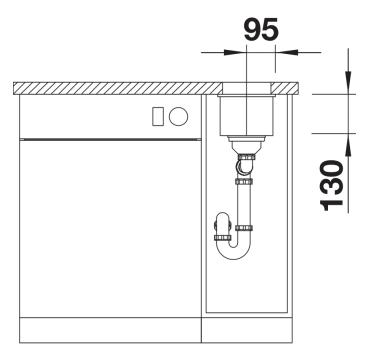

# Planning information

- Cut out: 160 x 400 x R10
- Note: Please order waste connections for combinations of two individual bowls separately.

### Scope of supply

- Waste fitting with space-saving pipe
- 3 ½" InFino basket strainer

### **Details**

Top view

Front view

Side view