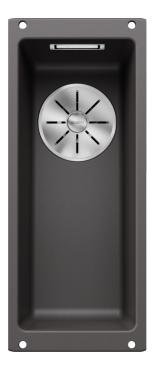

#### Colours

SILGRANIT rock grey

#### Available colours:

black anthracite rock grey volcano grey white soft white tartufo coffee