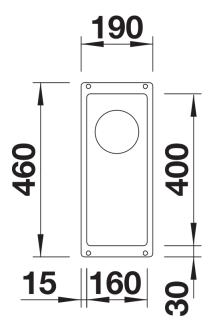

# Planning information

- Cut out: 160 x 400 x R10
- Note: Please order waste connections for combinations of two individual bowls separately.

### **Details**

Top view

Front view

Side view