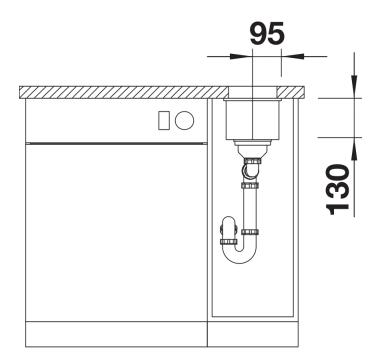

## Product information sheet SUBLINE 160-U

Item no. 523403

Benefits



- Our versatile SUBLINE kitchen sink range almost wholly vanishes into the undermount, fitting harmoniously into the worktop: a must for minimalist kitchens

- Straight-lined design: timelessly elegant

- Elegant InFino strainer for swift water drainage, less splashing and superfast sink drying

Colours



Available colours: black anthracite rock grey volcano grey white soft white tartufo coffee - Cut out: 160 x 400 x R10

- Note: Please order waste connections for combinations of two individual bowls separately.

Scope of supply

- Waste fitting with space-saving pipe
- 3 1/2" InFino basket strainer

## Details



Top view