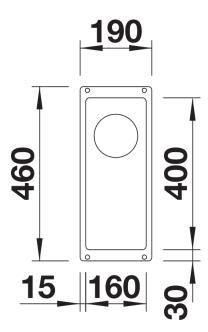

- Straight-lined design: timelessly elegant

- Elegant InFino strainer for swift water drainage, less splashing and superfast sink drying

Colours

Available colours: black anthracite rock grey volcano grey white soft white tartufo coffee - Cut out: 160 x 400 x R10

## Details

Top view