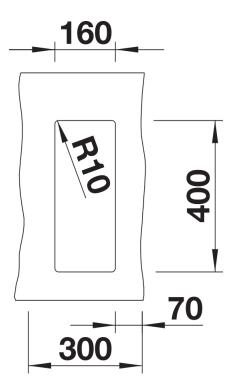

- Straight-lined design: timelessly elegant

- Elegant InFino strainer for swift water drainage, less splashing and superfast sink drying

Colours

Available colours: black anthracite rock grey volcano grey white soft white tartufo coffee - Cut out: 160 x 400 x R10

## Details

Top view