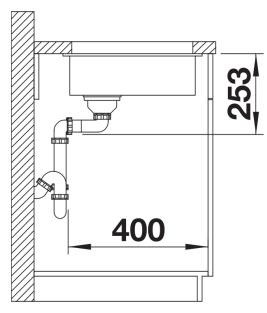

## Product information sheet SUBLINE 160-U

Item no. 523403

Benefits



- Our versatile SUBLINE kitchen sink range almost wholly vanishes into the undermount, fitting harmoniously into the worktop: a must for minimalist kitchens

- Straight-lined design: timelessly elegant

- Elegant InFino strainer for swift water drainage, less splashing and superfast sink drying

Colours



Available colours: black anthracite rock grey volcano grey white soft white tartufo coffee - Cut out: 160 x 400 x R10

- Note: Please order waste connections for combinations of two individual bowls separately.

Scope of supply

- Waste fitting with space-saving pipe
- 3 1/2" InFino basket strainer

## Details



Top view