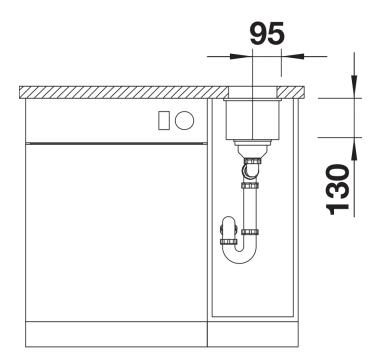

- Elegant InFino strainer for swift water drainage, less splashing and superfast sink drying

Scope of supply

- Waste fitting with space-saving pipe
- 3 1/2" InFino basket strainer