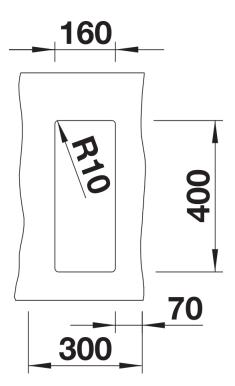

## Colours

Available colours: black anthracite rock grey volcano grey white soft white tartufo coffee

SILGRANIT coffee

- Cut out: 160 x 400 x R10

- Note: Please order waste connections for combinations of two individual bowls separately.