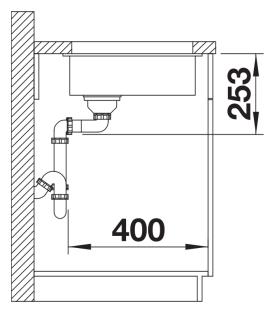

- Elegant InFino strainer for swift water drainage, less splashing and superfast sink drying

Scope of supply

- Waste fitting with space-saving pipe
- 3 1/2" InFino basket strainer