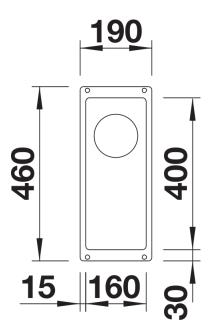

## Product information sheet SUBLINE 160-U

Item no. 523405

## Benefits



- Our versatile SUBLINE kitchen sink range almost wholly vanishes into the undermount, fitting harmoniously into the worktop: a must for minimalist kitchens

- Straight-lined design: timelessly elegant

- Elegant InFino strainer for swift water drainage, less splashing and superfast sink drying

## Colours



Available colours: black anthracite rock grey volcano grey white soft white tartufo coffee

SILGRANIT coffee

- Cut out: 160 x 400 x R10

- Note: Please order waste connections for combinations of two individual bowls separately.

Scope of supply

- Waste fitting with space-saving pipe
- 3 1/2" InFino basket strainer

## Details



Top view