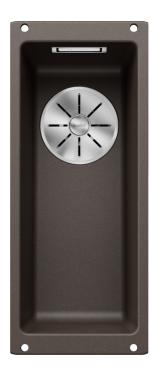

## Colours

Available colours: black anthracite rock grey volcano grey white soft white tartufo coffee

SILGRANIT coffee

- Cut out: 160 x 400 x R10

- Note: Please order waste connections for combinations of two individual bowls separately.