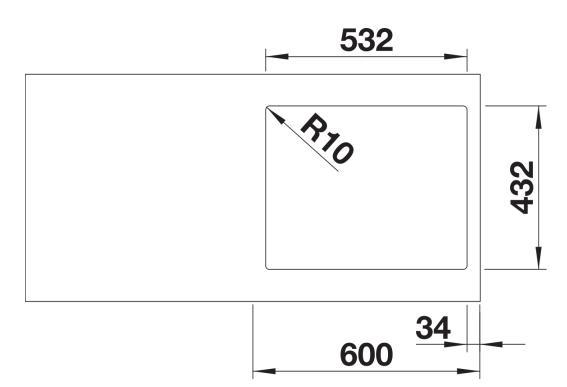

### Colours

Available colours: black anthracite white

SILGRANIT anthracite

- Cut out size: 532 x 432 x R10, Universal handing

Scope of supply

- Waste fitting with space-saving pipe
- 3 1/2" InFino basket strainer

#### Details

Top view

Cut-out

Front view