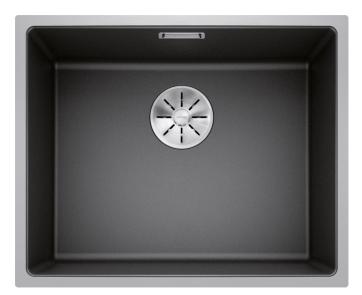

### Colours

Available colours: black anthracite white

SILGRANIT anthracite

- Cut out size: 532 x 432 x R10, Universal handing

Scope of supply

- Waste fitting with space-saving pipe
- 3 1/2" InFino basket strainer