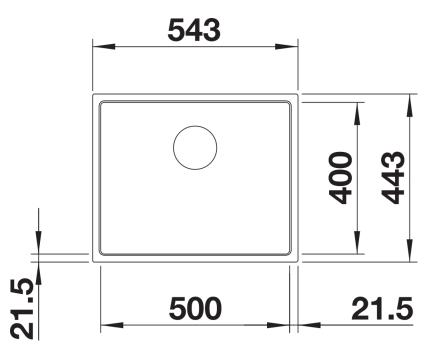

# Product information sheet SUBLINE 500-IF SteelFrame

## Item no. 524107

#### Benefits



- Beautiful material mix of stainless steel and SILGRANIT
- Timelessly elegant, straight-lined bowl shape with IF flat rim
- For inset installation from above

- High-quality features with covered C-overflow and InFino drain system – elegantly integrated and easy-care

- Optional versatile accessories are available

### Colours



Available colours: black anthracite white

SILGRANIT anthracite

- Cut out size: 532 x 432 x R10, Universal handing

Scope of supply

- Waste fitting with space-saving pipe
- 3 1/2" InFino basket strainer

#### Details



Top view



Cut-out



Front view