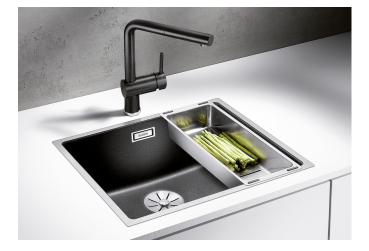

#### Benefits

- Beautiful material mix of stainless steel and SILGRANIT
- Timelessly elegant, straight-lined bowl shape with IF flat rim
- For inset installation from above

- High-quality features with covered C-overflow and InFino drain system – elegantly integrated and easy-care

- Optional versatile accessories are available