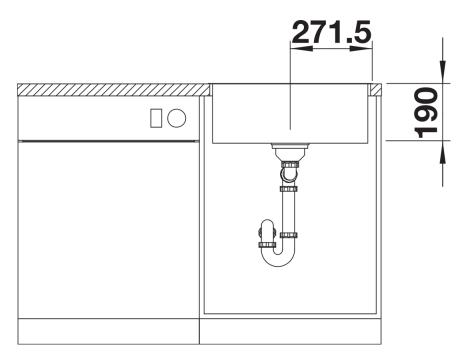

# Product information sheet SUBLINE 500-IF SteelFrame

## Item no. 524107

#### Benefits



- Beautiful material mix of stainless steel and SILGRANIT
- Timelessly elegant, straight-lined bowl shape with IF flat rim
- For inset installation from above

- High-quality features with covered C-overflow and InFino drain system – elegantly integrated and easy-care

- Optional versatile accessories are available

### Colours



Available colours: black anthracite white

SILGRANIT anthracite

- Cut out size: 532 x 432 x R10, Universal handing

Scope of supply

- Waste fitting with space-saving pipe
- 3 1/2" InFino basket strainer

#### Details



Top view



Cut-out



Front view