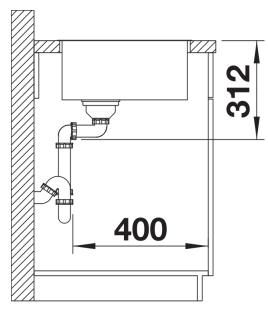

# Product information sheet SUBLINE 500-IF SteelFrame

## Item no. 524107

#### Benefits



- Beautiful material mix of stainless steel and SILGRANIT
- Timelessly elegant, straight-lined bowl shape with IF flat rim
- For inset installation from above

- High-quality features with covered C-overflow and InFino drain system – elegantly integrated and easy-care

- Optional versatile accessories are available

### Colours



Available colours: black anthracite white

SILGRANIT anthracite

- Cut out size: 532 x 432 x R10, Universal handing

Scope of supply

- Waste fitting with space-saving pipe
- 3 1/2" InFino basket strainer

#### Details



Top view



Cut-out



Front view