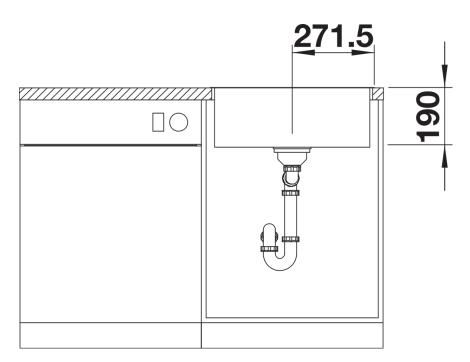

formation sheet SUBLINE 500-IF SteelFrame

Item no. 525997

**Benefits** 



- Our versatile SUBLINE kitchen sink range almost wholly vanishes into the undermount, fitting harmoniously into the worktop: a must for minimalist kitchens
- Straight-lined design: timelessly elegant
- Large bowl for soaking and cleaning baking trays, pots and pans
- Elegant InFino strainer for swift water drainage, less splashing and superfast sink drying
- Elegant flat-rim for flush mount: the sink almost vanishes into the worktop

#### Colours



SILGRANIT black

Available colours:

black anthracite white

## Planning information

- Cut out size: 532 x 432 x R10, Universal handing

# Scope of supply

- Waste fitting with space-saving pipe
- 3 ½" InFino basket strainer

#### **Details**



Top view



Cut-out



Front view



Side view