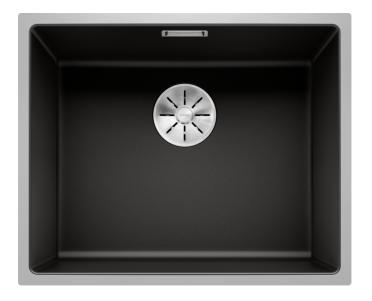

## Product information sheet SUBLINE 500-IF SteelFrame

Item no. 525997

**Benefits** 



- Our versatile SUBLINE kitchen sink range almost wholly vanishes into the undermount, fitting harmoniously into the worktop: a must for minimalist kitchens
- Straight-lined design: timelessly elegant
- Large bowl for soaking and cleaning baking trays, pots and pans
- Elegant InFino strainer for swift water drainage, less splashing and superfast sink drying
- Elegant flat-rim for flush mount: the sink almost vanishes into the worktop

#### Colours



SILGRANIT black

Available colours:

black anthracite white

## Planning information

- Cut out size: 532 x 432 x R10, Universal handing

# Scope of supply

- Waste fitting with space-saving pipe
- 3 ½" InFino basket strainer

#### **Details**



Top view



Cut-out



Front view



Side view