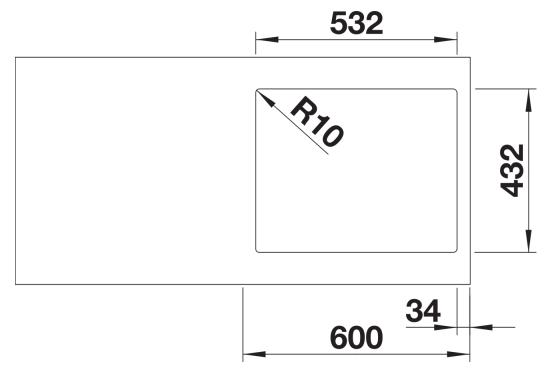

## Planning information

- Cut out size: 532 x 432 x R10, Universal handing

#### **Details**

Top view

Cut-out

Front view

Side view