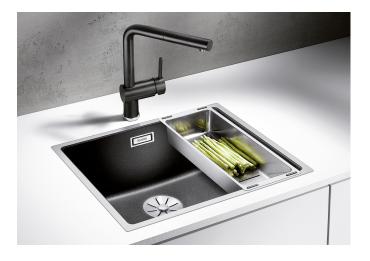

## Product information sheet SUBLINE 500-IF SteelFrame

Item no. 525997

**Benefits** 

- Our versatile SUBLINE kitchen sink range almost wholly vanishes into the undermount, fitting harmoniously into the worktop: a must for minimalist kitchens
- Straight-lined design: timelessly elegant
- Large bowl for soaking and cleaning baking trays, pots and pans
- Elegant InFino strainer for swift water drainage, less splashing and superfast sink drying
- Elegant flat-rim for flush mount: the sink almost vanishes into the worktop