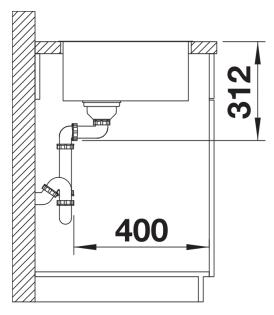

t SUBLINE 500-IF SteelFrame

Item no. 525997

**Benefits** 



- Our versatile SUBLINE kitchen sink range almost wholly vanishes into the undermount, fitting harmoniously into the worktop: a must for minimalist kitchens
- Straight-lined design: timelessly elegant
- Large bowl for soaking and cleaning baking trays, pots and pans
- Elegant InFino strainer for swift water drainage, less splashing and superfast sink drying
- Elegant flat-rim for flush mount: the sink almost vanishes into the worktop

#### Colours



SILGRANIT black

Available colours:

black anthracite white

## Planning information

- Cut out size: 532 x 432 x R10, Universal handing

# Scope of supply

- Waste fitting with space-saving pipe
- 3 ½" InFino basket strainer

#### **Details**



Top view



Cut-out



Front view



Side view