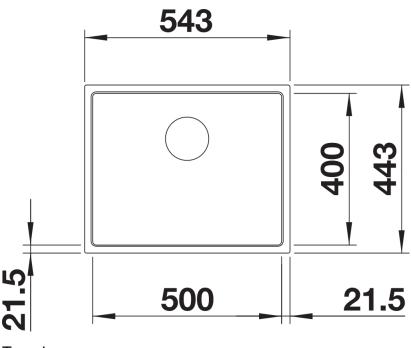

## Product information sheet SUBLINE 500-IF SteelFrame

Item no. 525997

**Benefits** 



- Our versatile SUBLINE kitchen sink range almost wholly vanishes into the undermount, fitting harmoniously into the worktop: a must for minimalist kitchens
- Straight-lined design: timelessly elegant
- Large bowl for soaking and cleaning baking trays, pots and pans
- Elegant InFino strainer for swift water drainage, less splashing and superfast sink drying
- Elegant flat-rim for flush mount: the sink almost vanishes into the worktop

#### Colours



SILGRANIT black

Available colours:

black anthracite white

## Planning information

- Cut out size: 532 x 432 x R10, Universal handing

# Scope of supply

- Waste fitting with space-saving pipe
- 3 ½" InFino basket strainer

#### **Details**



Top view



Cut-out



Front view



Side view