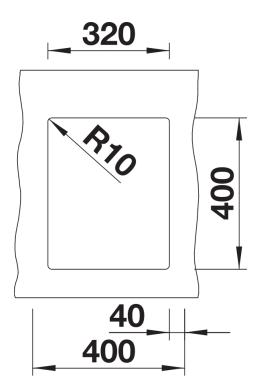

## Colours

Available colours: black anthracite rock grey volcano grey white soft white tartufo coffee

SILGRANIT anthracite

- Cut out: 320 x 400 x R10

- Note: Please order waste connections for combinations of two individual bowls separately.