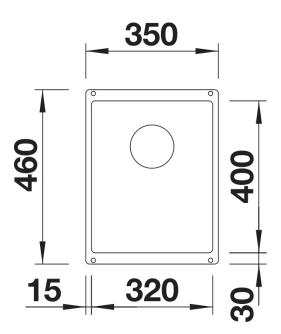

## Colours

Available colours: black anthracite rock grey volcano grey white soft white tartufo coffee

SILGRANIT anthracite

- Cut out: 320 x 400 x R10

- Note: Please order waste connections for combinations of two individual bowls separately.