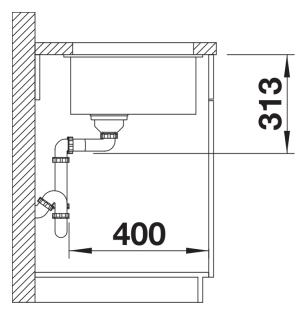

## Product information sheet SUBLINE 320-U

Item no. 523406

## Benefits



- Our versatile SUBLINE kitchen sink range almost wholly vanishes into the undermount, fitting harmoniously into the worktop: a must for minimalist kitchens

- Straight-lined design: timelessly elegant

- Elegant InFino strainer for swift water drainage, less splashing and superfast sink drying

## Colours



Available colours: black anthracite rock grey volcano grey white soft white tartufo coffee

SILGRANIT anthracite

- Cut out: 320 x 400 x R10

- Note: Please order waste connections for combinations of two individual bowls separately.

Scope of supply

- Waste fitting with space-saving pipe
- 3 1/2" InFino basket strainer

## Details











Front view