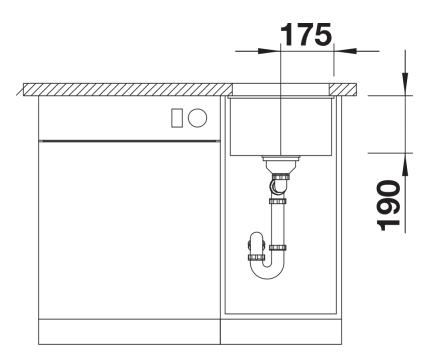

## Product information sheet SUBLINE 320-U

Item no. 523406

## Benefits



- Our versatile SUBLINE kitchen sink range almost wholly vanishes into the undermount, fitting harmoniously into the worktop: a must for minimalist kitchens

- Straight-lined design: timelessly elegant

- Elegant InFino strainer for swift water drainage, less splashing and superfast sink drying

## Colours



Available colours: black anthracite rock grey volcano grey white soft white tartufo coffee

SILGRANIT anthracite

- Cut out: 320 x 400 x R10

- Note: Please order waste connections for combinations of two individual bowls separately.

Scope of supply

- Waste fitting with space-saving pipe
- 3 1/2" InFino basket strainer

## Details











Front view