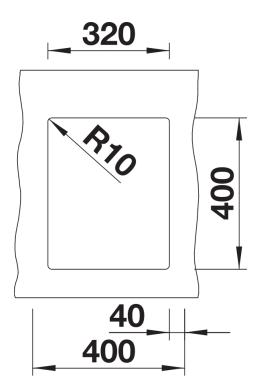

## Colours

Available colours: black anthracite rock grey volcano grey white soft white tartufo coffee

SILGRANIT rock grey

- Cut out: 320 x 400 x R10

- Note: Please order waste connections for combinations of two individual bowls separately.

## Details

Front view