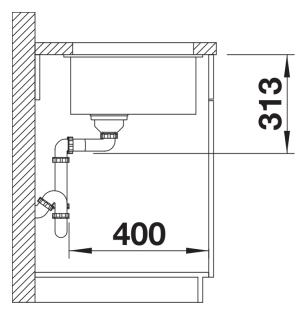

## Product information sheet SUBLINE 320-U

Item no. 523407

## Benefits



- Undermount bowl for discerning demands on design
- Undermount bowl for solid surface worktops
- Timelessly elegant, contoured bowl design
- Entire system for a wide variety of plans featuring large and small bowls

- High-quality features with covered C-overflow and InFino drain system – elegantly integrated and easy-care

## Colours



Available colours: black anthracite rock grey volcano grey white soft white tartufo coffee

SILGRANIT rock grey

- Cut out: 320 x 400 x R10

- Note: Please order waste connections for combinations of two individual bowls separately.

Scope of supply

- Waste fitting with space-saving pipe
- 3 1/2" InFino basket strainer

## Details











Front view