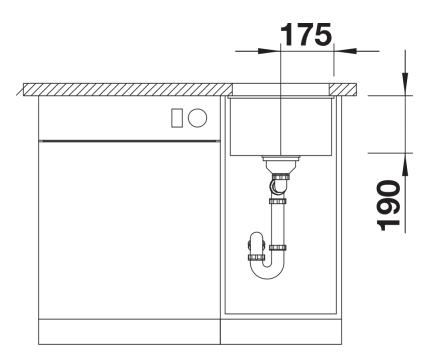

## Product information sheet SUBLINE 320-U

Item no. 523407

## Benefits



- Undermount bowl for discerning demands on design
- Undermount bowl for solid surface worktops
- Timelessly elegant, contoured bowl design
- Entire system for a wide variety of plans featuring large and small bowls

- High-quality features with covered C-overflow and InFino drain system – elegantly integrated and easy-care

## Colours



Available colours: black anthracite rock grey volcano grey white soft white tartufo coffee

SILGRANIT rock grey

- Cut out: 320 x 400 x R10

- Note: Please order waste connections for combinations of two individual bowls separately.

Scope of supply

- Waste fitting with space-saving pipe
- 3 1/2" InFino basket strainer

## Details











Front view