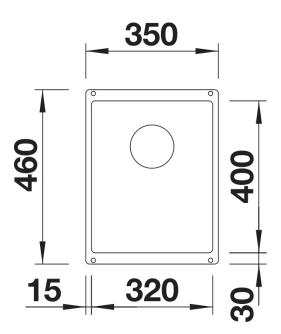

## Colours

Available colours: black anthracite rock grey volcano grey white soft white tartufo coffee

SILGRANIT rock grey

- Cut out: 320 x 400 x R10

- Note: Please order waste connections for combinations of two individual bowls separately.

## Details

Front view