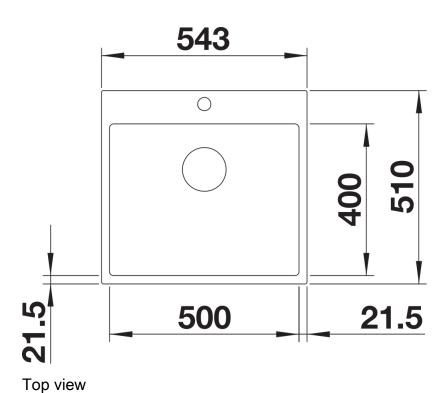

## Planning information

- Cut out size: 532 x 499 x R10, Universal handing

#### **Details**

Cut-out

Front view

Side view