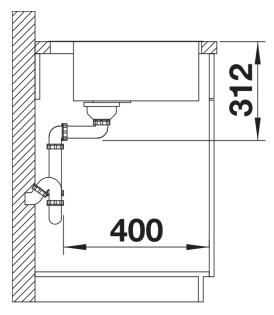

## Product information sheet SUBLINE 500-IF/A SteelFrame

Item no. 524114

**Benefits** 



- Beautiful material mix of stainless steel and SILGRANIT
- Timelessly elegant, straight-lined bowl shape with IF flat rim
- Elegantly designed sink area with an integrated tap ledge
- For inset installation from above
- High-quality features with covered C-overflow and InFino drain system elegantly integrated and easy-care
- Optional versatile accessories are available

#### Colours



black

Available colours:

anthracite white

SILGRANIT white

## Planning information

- Cut out size: 532 x 499 x R10, Universal handing

# Scope of supply

- Waste fitting with space-saving pipe
- 3 1/2" InFino basket strainer

#### **Details**





Cut-out



Front view



Side view