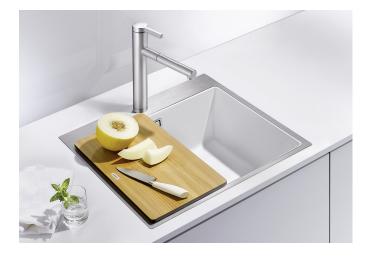

## Product information sheet SUBLINE 500-IF/A SteelFrame

Item no. 524114

**Benefits** 

- Beautiful material mix of stainless steel and SILGRANIT
- Timelessly elegant, straight-lined bowl shape with IF flat rim
- Elegantly designed sink area with an integrated tap ledge
- For inset installation from above
- High-quality features with covered C-overflow and InFino drain system elegantly integrated and easy-care
- Optional versatile accessories are available

#### Colours

black

Available colours:

anthracite white

SILGRANIT white