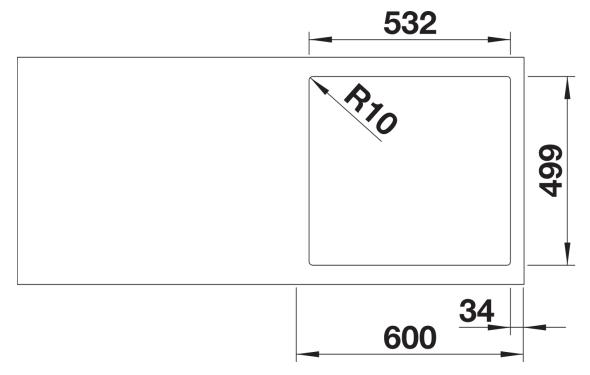

## Planning information

- Cut out size: 532 x 499 x R10, Universal handing

#### **Details**

Cut-out

Front view

Side view