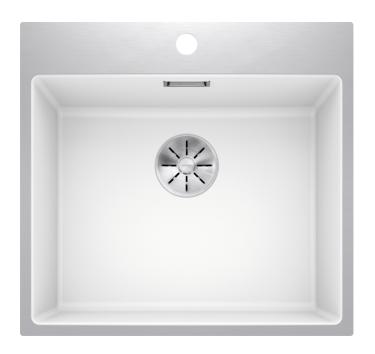

## Product information sheet SUBLINE 500-IF/A SteelFrame

Item no. 524114

**Benefits** 

- Beautiful material mix of stainless steel and SILGRANIT
- Timelessly elegant, straight-lined bowl shape with IF flat rim
- Elegantly designed sink area with an integrated tap ledge
- For inset installation from above
- High-quality features with covered C-overflow and InFino drain system elegantly integrated and easy-care
- Optional versatile accessories are available

#### Colours

black

Available colours:

anthracite white

SILGRANIT white