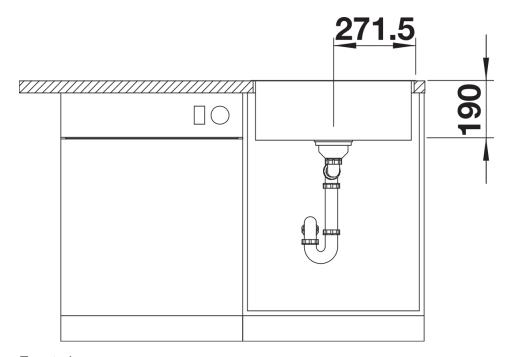

## Product information sheet SUBLINE 500-IF/A SteelFrame

Item no. 524114

**Benefits** 



- Beautiful material mix of stainless steel and SILGRANIT
- Timelessly elegant, straight-lined bowl shape with IF flat rim
- Elegantly designed sink area with an integrated tap ledge
- For inset installation from above
- High-quality features with covered C-overflow and InFino drain system elegantly integrated and easy-care
- Optional versatile accessories are available

#### Colours



black

Available colours:

anthracite white

SILGRANIT white

## Planning information

- Cut out size: 532 x 499 x R10, Universal handing

# Scope of supply

- Waste fitting with space-saving pipe
- 3 1/2" InFino basket strainer

#### **Details**





Cut-out



Front view



Side view