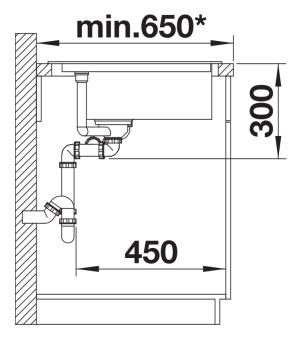

|
| Details                                                                                                                                                              |
|                                                                                                                                                                      |
|                                                                                                                                                                      |
|                                                                                                                                                                      |



Top view



Cut-out



Front view



Side view