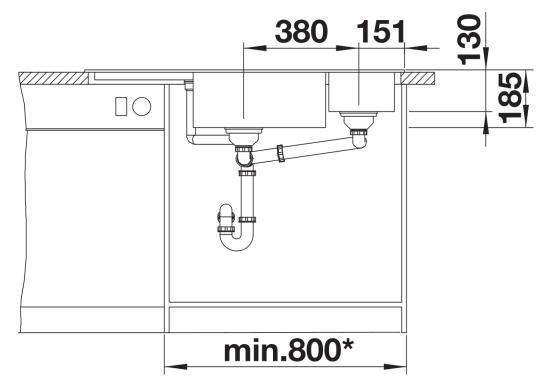

|
| Details                                                                                                                                                              |
|                                                                                                                                                                      |
|                                                                                                                                                                      |
|                                                                                                                                                                      |



Top view



Cut-out



Front view



Side view