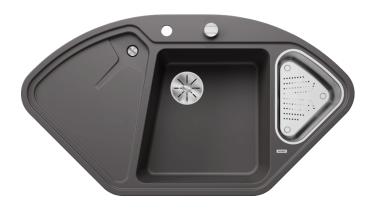

## Product information sheet BLANCODELTA II

Item no. 523657

**Benefits** 

- Ergonomically positioned features include additional bowl and separate drainer
- Spacious bowl with a long bowl diagonal for easy washing-up
- Modern drainer with round covered C-overflow
- Ideal for both corner installation or as a feature on a straight run of work surface
- High-quality features with the covered C-overflow and elegantly integrated InFino strainer

## Colours

SILGRANIT rock grey

Available colours:

black anthracite rock grey volcano grey white soft white tartufo coffee

| Planning information                                                                                                                                                 |
|----------------------------------------------------------------------------------------------------------------------------------------------------------------------|
| - In order to make the most of these sinks, we recommend BLANCO kitchen mixer taps with a pull-out spray.                                                            |
| Scope of supply                                                                                                                                                      |
| <ul> <li>Stainless steel colander</li> <li>waste fitting with space-saving pipe</li> <li>two 3 ½" basket strainers</li> <li>remote control for main bowl.</li> </ul> |
| 232585 - Multifunctional colander                                                                                                                                    |
| Details                                                                                                                                                              |
|                                                                                                                                                                      |
|                                                                                                                                                                      |
|                                                                                                                                                                      |