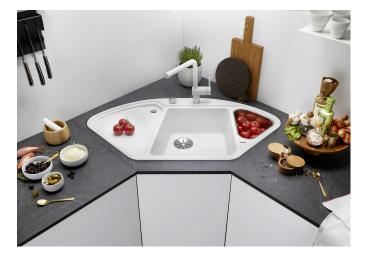

## Product information sheet BLANCODELTA II

Item no. 523657

**Benefits** 

- Ergonomically positioned features include additional bowl and separate drainer
- Spacious bowl with a long bowl diagonal for easy washing-up
- Modern drainer with round covered C-overflow
- Ideal for both corner installation or as a feature on a straight run of work surface
- High-quality features with the covered C-overflow and elegantly integrated InFino strainer

## Colours

SILGRANIT rock grey

Available colours:

black anthracite rock grey volcano grey white soft white tartufo coffee

| Planning information                                                                                                                                                 |
|----------------------------------------------------------------------------------------------------------------------------------------------------------------------|
| - In order to make the most of these sinks, we recommend BLANCO kitchen mixer taps with a pull-out spray.                                                            |
| Scope of supply                                                                                                                                                      |
| <ul> <li>Stainless steel colander</li> <li>waste fitting with space-saving pipe</li> <li>two 3 ½" basket strainers</li> <li>remote control for main bowl.</li> </ul> |
| 232585 - Multifunctional colander                                                                                                                                    |
| Details                                                                                                                                                              |
|                                                                                                                                                                      |
|                                                                                                                                                                      |
|                                                                                                                                                                      |