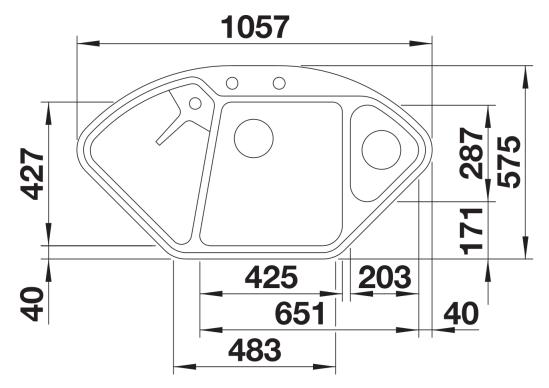

|
| Details                                                                                                                                                              |
|                                                                                                                                                                      |
|                                                                                                                                                                      |
|                                                                                                                                                                      |



Top view



Cut-out



Front view



Side view