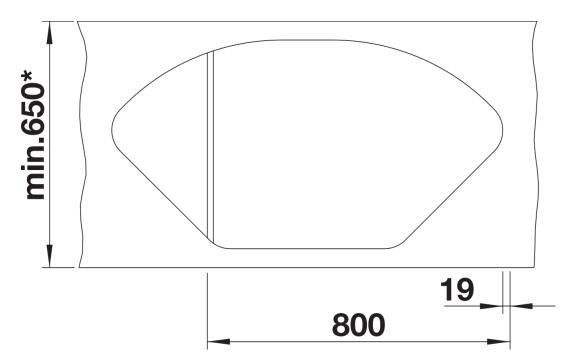

|
| Details                                                                                                                                                              |
|                                                                                                                                                                      |
|                                                                                                                                                                      |
|                                                                                                                                                                      |



Top view



Cut-out



Front view



Side view