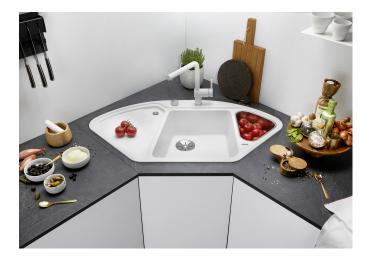

## Benefits

- Ergonomically positioned features include additional bowl and separate drainer
- Spacious bowl with a long bowl diagonal for easy washing-up
- Modern drainer with round covered C-overflow
- Ideal for both corner installation or as a feature on a straight run of work surface

- High-quality features with the covered C-overflow and elegantly integrated InFino strainer

## Colours

SILGRANIT white

Available colours: black anthracite rock grey volcano grey white soft white tartufo coffee - In order to make the most of these sinks, we recommend BLANCO kitchen mixer taps with a pullout spray.