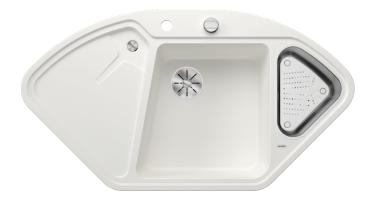

## Benefits

- Ergonomically positioned features include additional bowl and separate drainer
- Spacious bowl with a long bowl diagonal for easy washing-up
- Modern drainer with round covered C-overflow
- Ideal for both corner installation or as a feature on a straight run of work surface

- High-quality features with the covered C-overflow and elegantly integrated InFino strainer