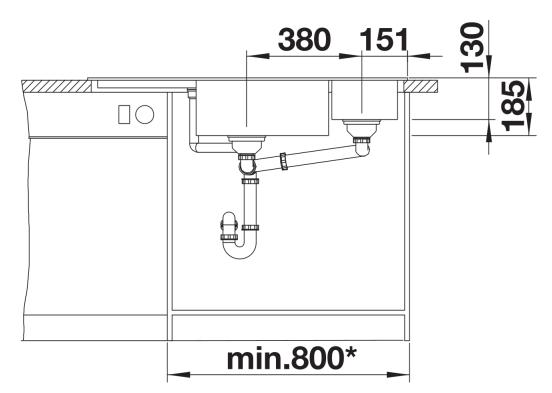

include additional bowl and separate drainer
- Spacious bowl with a long bowl diagonal for easy washing-up
- Modern drainer with round covered C-overflow
- Ideal for both corner installation or as a feature on a straight run of work surface

- High-quality features with the covered C-overflow and elegantly integrated InFino strainer

## Colours



SILGRANIT white

Available colours: black anthracite rock grey volcano grey white soft white tartufo coffee - In order to make the most of these sinks, we recommend BLANCO kitchen mixer taps with a pullout spray.

Scope of supply

- Stainless steel colander
- waste fitting with space-saving pipe
- two 3 <sup>1</sup>/<sub>2</sub>" basket strainers
- remote control for main bowl.

232585 - Multifunctional colander

Details



Top view



Cut-out



Front view



Side view