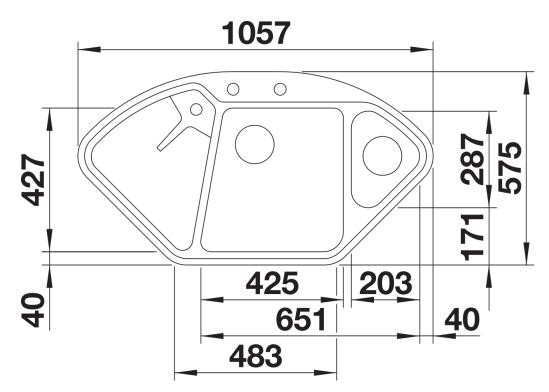

lly positioned features include additional bowl and separate drainer
- Spacious bowl with a long bowl diagonal for easy washing-up
- Modern drainer with round covered C-overflow
- Ideal for both corner installation or as a feature on a straight run of work surface

- High-quality features with the covered C-overflow and elegantly integrated InFino strainer

## Colours



SILGRANIT white

Available colours: black anthracite rock grey volcano grey white soft white tartufo coffee - In order to make the most of these sinks, we recommend BLANCO kitchen mixer taps with a pullout spray.

Scope of supply

- Stainless steel colander
- waste fitting with space-saving pipe
- two 3 <sup>1</sup>/<sub>2</sub>" basket strainers
- remote control for main bowl.

232585 - Multifunctional colander

Details



Top view



Cut-out



Front view



Side view