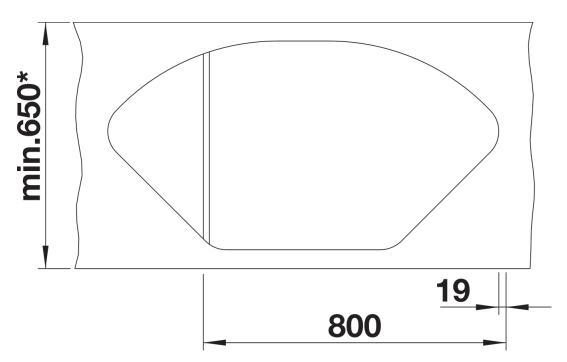

ed features include additional bowl and separate drainer
- Spacious bowl with a long bowl diagonal for easy washing-up
- Modern drainer with round covered C-overflow
- Ideal for both corner installation or as a feature on a straight run of work surface

- High-quality features with the covered C-overflow and elegantly integrated InFino strainer

## Colours



SILGRANIT white

Available colours: black anthracite rock grey volcano grey white soft white tartufo coffee - In order to make the most of these sinks, we recommend BLANCO kitchen mixer taps with a pullout spray.

Scope of supply

- Stainless steel colander
- waste fitting with space-saving pipe
- two 3 <sup>1</sup>/<sub>2</sub>" basket strainers
- remote control for main bowl.

232585 - Multifunctional colander

Details



Top view



Cut-out



Front view



Side view