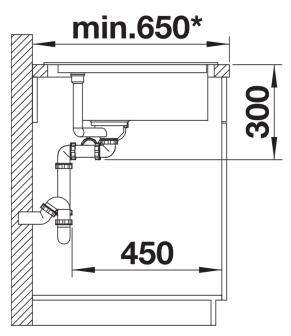

ional bowl and separate drainer
- Spacious bowl with a long bowl diagonal for easy washing-up
- Modern drainer with round covered C-overflow
- Ideal for both corner installation or as a feature on a straight run of work surface

- High-quality features with the covered C-overflow and elegantly integrated InFino strainer

## Colours



SILGRANIT white

Available colours: black anthracite rock grey volcano grey white soft white tartufo coffee - In order to make the most of these sinks, we recommend BLANCO kitchen mixer taps with a pullout spray.

Scope of supply

- Stainless steel colander
- waste fitting with space-saving pipe
- two 3 <sup>1</sup>/<sub>2</sub>" basket strainers
- remote control for main bowl.

232585 - Multifunctional colander

Details



Top view



Cut-out



Front view



Side view