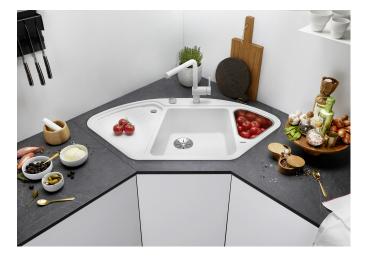

## Product information sheet BLANCODELTA II

Item no. 523666

**Benefits** 

- Ergonomically positioned features include additional bowl and separate drainer
- Spacious bowl with a long bowl diagonal for easy washing-up
- Modern drainer with round covered C-overflow
- Ideal for both corner installation or as a feature on a straight run of work surface
- High-quality features with the covered C-overflow and elegantly integrated InFino strainer