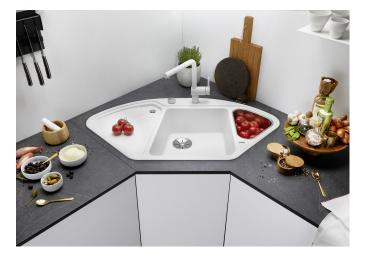

## Product information sheet BLANCODELTA II

Item no. 523669

**Benefits** 

- Ergonomically positioned features include additional bowl and separate drainer
- Spacious bowl with a long bowl diagonal for easy washing-up
- Modern drainer with round covered C-overflow
- Ideal for both corner installation or as a feature on a straight run of work surface
- High-quality features with the covered C-overflow and elegantly integrated InFino strainer