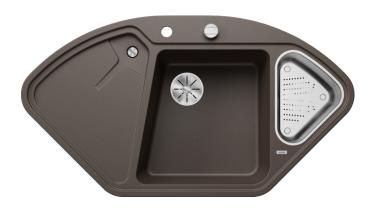

## Colours

SILGRANIT coffee

Available colours:

black anthracite rock grey volcano grey white soft white tartufo coffee

| Planning information                                                                                                                                                 |
|----------------------------------------------------------------------------------------------------------------------------------------------------------------------|
| - In order to make the most of these sinks, we recommend BLANCO kitchen mixer taps with a pull-out spray.                                                            |
| Scope of supply                                                                                                                                                      |
| <ul> <li>Stainless steel colander</li> <li>waste fitting with space-saving pipe</li> <li>two 3 ½" basket strainers</li> <li>remote control for main bowl.</li> </ul> |
| 232585 - Multifunctional colander                                                                                                                                    |
| Details                                                                                                                                                              |
|                                                                                                                                                                      |
|                                                                                                                                                                      |
|                                                                                                                                                                      |