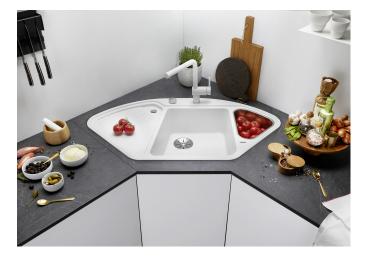

## Product information sheet BLANCODELTA II

Item no. 525867

**Benefits** 

- Ergonomically positioned features include additional bowl and separate drainer
- Spacious bowl with a long bowl diagonal for easy washing-up
- Modern drainer with round covered C-overflow
- Ideal for both corner installation or as a feature on a straight run of work surface
- High-quality features with the covered C-overflow and elegantly integrated InFino strainer