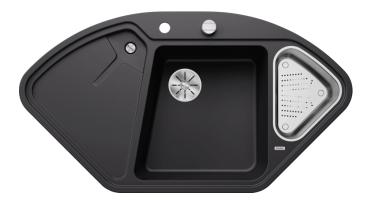

## Colours

SILGRANIT black

Available colours:

black anthracite rock grey volcano grey white soft white tartufo coffee

| Planning information                                                                                                                                                 |
|----------------------------------------------------------------------------------------------------------------------------------------------------------------------|
| - In order to make the most of these sinks, we recommend BLANCO kitchen mixer taps with a pull-out spray.                                                            |
| Scope of supply                                                                                                                                                      |
| <ul> <li>Stainless steel colander</li> <li>waste fitting with space-saving pipe</li> <li>two 3 ½" basket strainers</li> <li>remote control for main bowl.</li> </ul> |
| 232585 - Multifunctional colander                                                                                                                                    |
| Details                                                                                                                                                              |
|                                                                                                                                                                      |
|                                                                                                                                                                      |
|                                                                                                                                                                      |