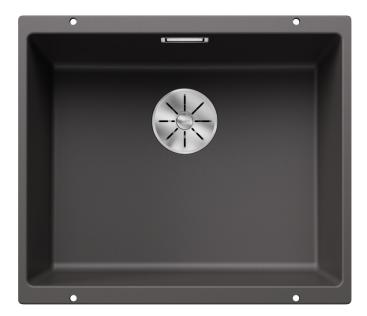

## Benefits

- Our versatile SUBLINE kitchen sink range almost wholly vanishes into the undermount, fitting harmoniously into the worktop: a must for minimalist kitchens

- Straight-lined design: timelessly elegant

- Large bowl for soaking and cleaning baking trays, pots and pans

- Elegant InFino strainer for swift water drainage, less splashing and superfast sink drying

## Colours

Available colours: black anthracite rock grey volcano grey white soft white tartufo coffee

SILGRANIT rock grey

- Cut out size: 500 x 400 x R10

Scope of supply

- Waste fitting with space-saving pipe
- 3 1/2" InFino basket strainer