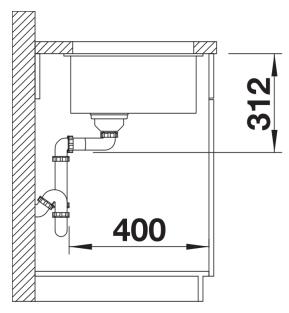

## Product information sheet SUBLINE 500-U

Item no. 523433

## Benefits



- Our versatile SUBLINE kitchen sink range almost wholly vanishes into the undermount, fitting harmoniously into the worktop: a must for minimalist kitchens

- Straight-lined design: timelessly elegant

- Large bowl for soaking and cleaning baking trays, pots and pans

- Elegant InFino strainer for swift water drainage, less splashing and superfast sink drying

## Colours



Available colours: black anthracite rock grey volcano grey white soft white tartufo coffee

SILGRANIT rock grey

- Cut out size: 500 x 400 x R10

Scope of supply

- Waste fitting with space-saving pipe
- 3 1/2" InFino basket strainer

## Details



Top view







Front view