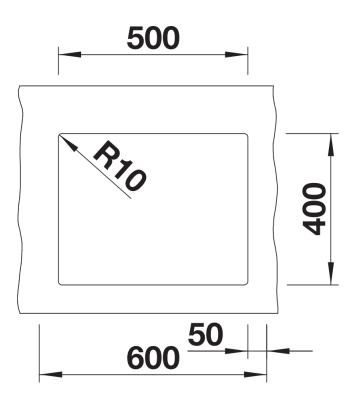

## Colours

Available colours: black anthracite rock grey volcano grey white soft white tartufo coffee

SILGRANIT rock grey

- Cut out size: 500 x 400 x R10

Scope of supply

- Waste fitting with space-saving pipe
- 3 1/2" InFino basket strainer

## Details

Top view

Front view