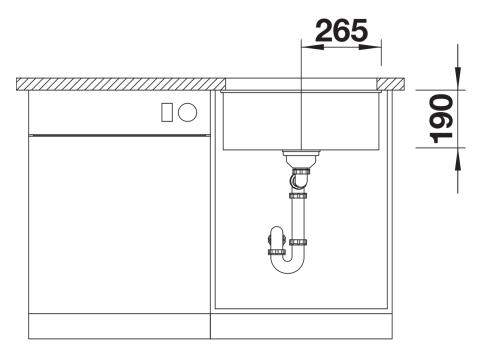

## Product information sheet SUBLINE 500-U

Item no. 523433

## Benefits



- Our versatile SUBLINE kitchen sink range almost wholly vanishes into the undermount, fitting harmoniously into the worktop: a must for minimalist kitchens

- Straight-lined design: timelessly elegant

- Large bowl for soaking and cleaning baking trays, pots and pans

- Elegant InFino strainer for swift water drainage, less splashing and superfast sink drying

## Colours



Available colours: black anthracite rock grey volcano grey white soft white tartufo coffee

SILGRANIT rock grey

- Cut out size: 500 x 400 x R10

Scope of supply

- Waste fitting with space-saving pipe
- 3 1/2" InFino basket strainer

## Details



Top view







Front view