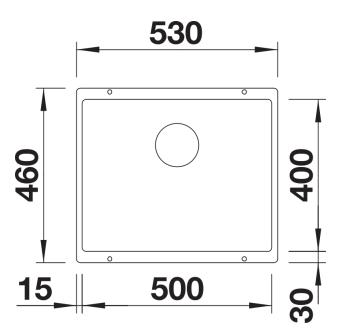

## Product information sheet SUBLINE 500-U

Item no. 523433

## Benefits



- Our versatile SUBLINE kitchen sink range almost wholly vanishes into the undermount, fitting harmoniously into the worktop: a must for minimalist kitchens

- Straight-lined design: timelessly elegant

- Large bowl for soaking and cleaning baking trays, pots and pans

- Elegant InFino strainer for swift water drainage, less splashing and superfast sink drying

## Colours



Available colours: black anthracite rock grey volcano grey white soft white tartufo coffee

SILGRANIT rock grey

- Cut out size: 500 x 400 x R10

Scope of supply

- Waste fitting with space-saving pipe
- 3 1/2" InFino basket strainer

## Details



Top view







Front view