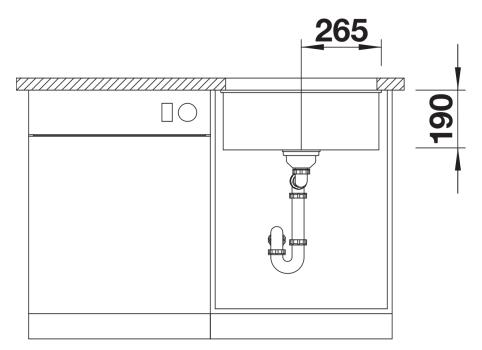

## Product information sheet SUBLINE 500-U

Item no. 523436

## Benefits



- Our versatile SUBLINE kitchen sink range almost wholly vanishes into the undermount, fitting harmoniously into the worktop: a must for minimalist kitchens

- Straight-lined design: timelessly elegant

- Large bowl for soaking and cleaning baking trays, pots and pans

- Elegant InFino strainer for swift water drainage, less splashing and superfast sink drying

## Colours



Available colours: black anthracite rock grey volcano grey white soft white tartufo coffee

SILGRANIT white

- Cut out size: 500 x 400 x R10

Scope of supply

- Waste fitting with space-saving pipe
- 3 1/2" InFino basket strainer

## Details



Top view







Front view