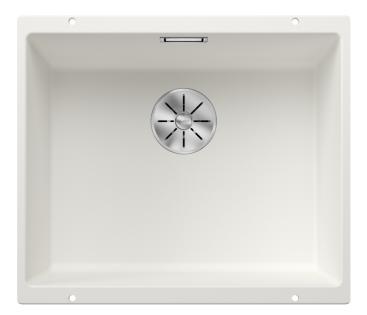

## Colours

Available colours: black anthracite rock grey volcano grey white soft white tartufo coffee

SILGRANIT white

- Cut out size: 500 x 400 x R10

Scope of supply

- Waste fitting with space-saving pipe
- 3 1/2" InFino basket strainer

## Details

Top view

Front view