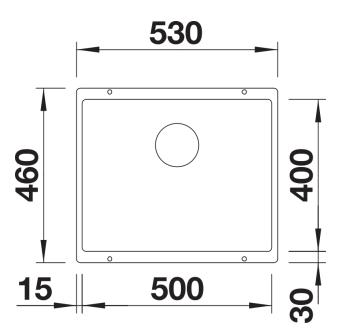

## Product information sheet SUBLINE 500-U

Item no. 523436

## Benefits



- Our versatile SUBLINE kitchen sink range almost wholly vanishes into the undermount, fitting harmoniously into the worktop: a must for minimalist kitchens

- Straight-lined design: timelessly elegant

- Large bowl for soaking and cleaning baking trays, pots and pans

- Elegant InFino strainer for swift water drainage, less splashing and superfast sink drying

## Colours



Available colours: black anthracite rock grey volcano grey white soft white tartufo coffee

SILGRANIT white

- Cut out size: 500 x 400 x R10

Scope of supply

- Waste fitting with space-saving pipe
- 3 1/2" InFino basket strainer

## Details



Top view







Front view