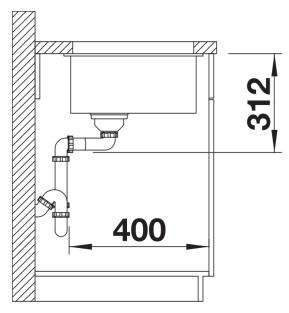

## Product information sheet SUBLINE 500-U

Item no. 523436

## Benefits



- Our versatile SUBLINE kitchen sink range almost wholly vanishes into the undermount, fitting harmoniously into the worktop: a must for minimalist kitchens

- Straight-lined design: timelessly elegant

- Large bowl for soaking and cleaning baking trays, pots and pans

- Elegant InFino strainer for swift water drainage, less splashing and superfast sink drying

## Colours



Available colours: black anthracite rock grey volcano grey white soft white tartufo coffee

SILGRANIT white

- Cut out size: 500 x 400 x R10

Scope of supply

- Waste fitting with space-saving pipe
- 3 1/2" InFino basket strainer

## Details



Top view







Front view