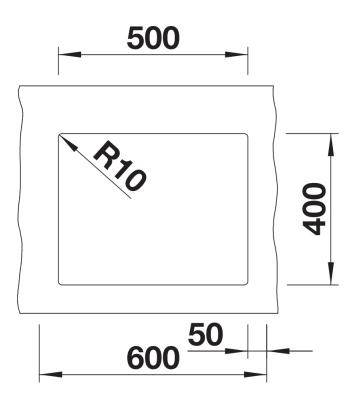

## Colours

Available colours: black anthracite rock grey volcano grey white soft white tartufo coffee

SILGRANIT white

- Cut out size: 500 x 400 x R10

Scope of supply

- Waste fitting with space-saving pipe
- 3 1/2" InFino basket strainer

## Details

Top view

Front view