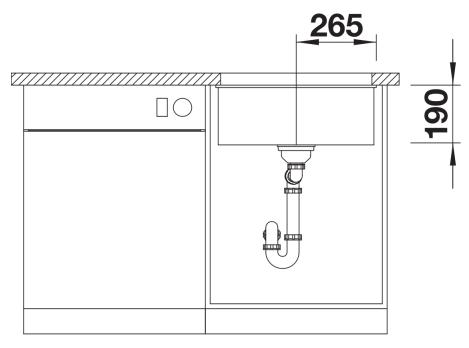

# Planning information

- Cut out size: 500 x 400 x R10

### Details

Top view

Cut-out

Front view

Side view