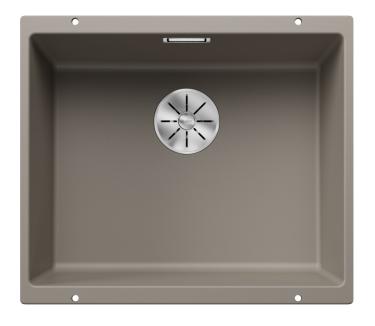

## Product information sheet SUBLINE 500-U

Item no. 523439

**Benefits** 

- Our versatile SUBLINE kitchen sink range almost wholly vanishes into the undermount, fitting harmoniously into the worktop: a must for minimalist kitchens
- Straight-lined design: timelessly elegant
- Large bowl for soaking and cleaning baking trays, pots and pans
- Elegant InFino strainer for swift water drainage, less splashing and superfast sink drying

#### Colours

SILGRANIT tartufo

Available colours:

black anthracite rock grey volcano grey white soft white tartufo coffee