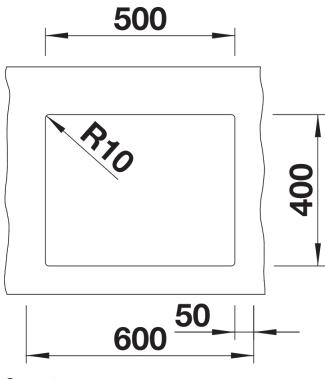

# Planning information

- Cut out size: 500 x 400 x R10

### Details

Top view

Cut-out

Front view

Side view