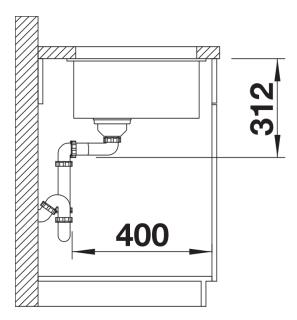

## Product information sheet SUBLINE 500-U

Item no. 523439

**Benefits** 



- Our versatile SUBLINE kitchen sink range almost wholly vanishes into the undermount, fitting harmoniously into the worktop: a must for minimalist kitchens
- Straight-lined design: timelessly elegant
- Large bowl for soaking and cleaning baking trays, pots and pans
- Elegant InFino strainer for swift water drainage, less splashing and superfast sink drying

#### Colours



SILGRANIT tartufo

Available colours:

black anthracite rock grey volcano grey white soft white tartufo coffee

# Planning information

- Cut out size: 500 x 400 x R10

## Scope of supply

- Waste fitting with space-saving pipe
- 3 ½" InFino basket strainer

### Details



Top view



Cut-out



Front view



Side view