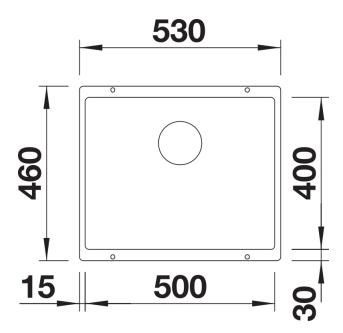

# Planning information

- Cut out size: 500 x 400 x R10

### Details

Top view

Cut-out

Front view

Side view