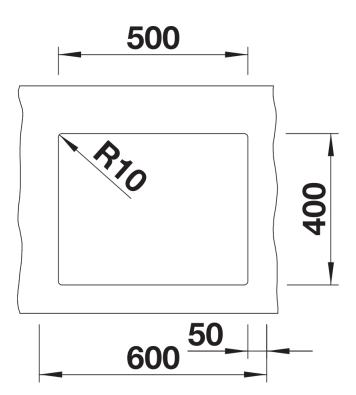

## Colours

Available colours: black anthracite rock grey volcano grey white soft white tartufo coffee

SILGRANIT black

- Cut out size: 500 x 400 x R10

Scope of supply

- Waste fitting with space-saving pipe
- 3 1/2" InFino basket strainer

## Details

Top view

Front view