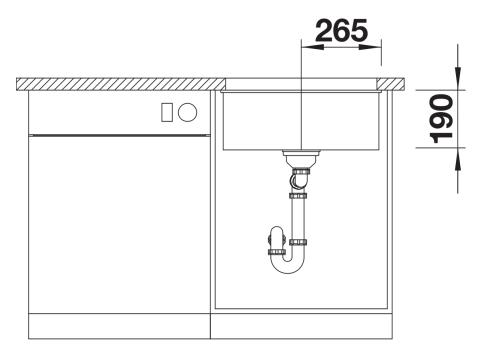

## Product information sheet SUBLINE 500-U

Item no. 525995

## Benefits



- Our versatile SUBLINE kitchen sink range almost wholly vanishes into the undermount, fitting harmoniously into the worktop: a must for minimalist kitchens

- Straight-lined design: timelessly elegant

- Large bowl for soaking and cleaning baking trays, pots and pans

- Elegant InFino strainer for swift water drainage, less splashing and superfast sink drying

## Colours



Available colours: black anthracite rock grey volcano grey white soft white tartufo coffee

SILGRANIT black

- Cut out size: 500 x 400 x R10

Scope of supply

- Waste fitting with space-saving pipe
- 3 1/2" InFino basket strainer

## Details



Top view







Front view