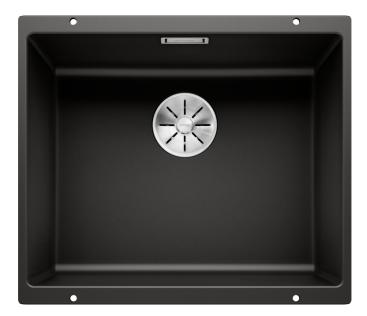

## Benefits

- Our versatile SUBLINE kitchen sink range almost wholly vanishes into the undermount, fitting harmoniously into the worktop: a must for minimalist kitchens

- Straight-lined design: timelessly elegant

- Large bowl for soaking and cleaning baking trays, pots and pans

- Elegant InFino strainer for swift water drainage, less splashing and superfast sink drying

## Colours

Available colours: black anthracite rock grey volcano grey white soft white tartufo coffee

SILGRANIT black

- Cut out size: 500 x 400 x R10

Scope of supply

- Waste fitting with space-saving pipe
- 3 1/2" InFino basket strainer