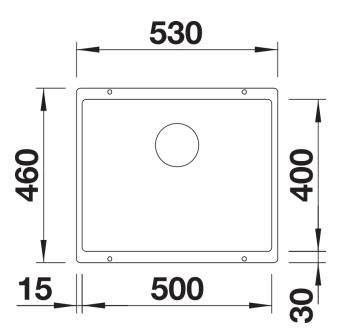

## Colours

Available colours: black anthracite rock grey volcano grey white soft white tartufo coffee

SILGRANIT black

- Cut out size: 500 x 400 x R10

Scope of supply

- Waste fitting with space-saving pipe
- 3 1/2" InFino basket strainer

## Details

Top view

Front view