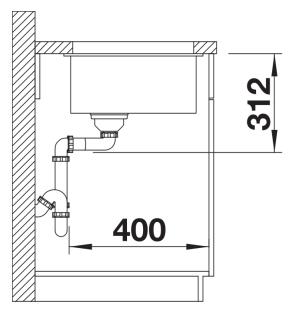

## Product information sheet SUBLINE 500-U

Item no. 525995

## Benefits



- Our versatile SUBLINE kitchen sink range almost wholly vanishes into the undermount, fitting harmoniously into the worktop: a must for minimalist kitchens

- Straight-lined design: timelessly elegant

- Large bowl for soaking and cleaning baking trays, pots and pans

- Elegant InFino strainer for swift water drainage, less splashing and superfast sink drying

## Colours



Available colours: black anthracite rock grey volcano grey white soft white tartufo coffee

SILGRANIT black

- Cut out size: 500 x 400 x R10

Scope of supply

- Waste fitting with space-saving pipe
- 3 1/2" InFino basket strainer

## Details



Top view







Front view