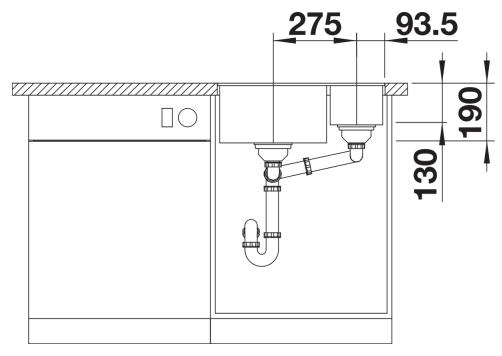

## Product information sheet SUBLINE 340/160-U

Item no. 523559

**Benefits** 



- Undermount bowl for discerning demands on design
- Undermount bowl for solid surface worktops
- Timelessly elegant, contoured bowl design
- Entire system for a wide variety of plans featuring large and small bowls
- High-quality features with covered C-overflow and InFino drain system elegantly integrated and easy-care

#### Colours



SILGRANIT rock grey

Available colours:

black anthracite rock grey volcano grey white soft white tartufo coffee

## Planning information

- Cut out size: 525 x 400 x R10

# Scope of supply

- Waste fitting with space-saving pipe two 3 ½" InFino basket strainer

#### Details



Top view



Cut-out



Front view



Side view