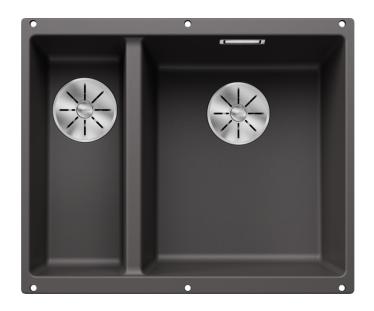

## Product information sheet SUBLINE 340/160-U

Item no. 523559

**Benefits** 



- Undermount bowl for discerning demands on design
- Undermount bowl for solid surface worktops
- Timelessly elegant, contoured bowl design
- Entire system for a wide variety of plans featuring large and small bowls
- High-quality features with covered C-overflow and InFino drain system elegantly integrated and easy-care

#### Colours



SILGRANIT rock grey

Available colours:

black anthracite rock grey volcano grey white soft white tartufo coffee

## Planning information

- Cut out size: 525 x 400 x R10

# Scope of supply

- Waste fitting with space-saving pipe two 3 ½" InFino basket strainer

#### Details



Top view



Cut-out



Front view



Side view