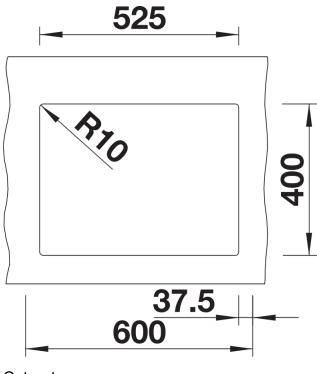

## Planning information

- Cut out size: 525 x 400 x R10

#### Details

Top view

Cut-out

Front view

Side view