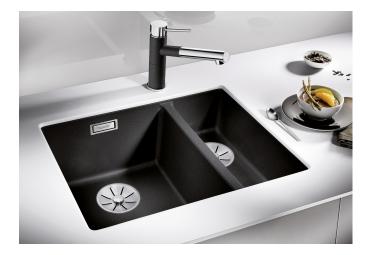

## Product information sheet SUBLINE 340/160-U

Item no. 523559

**Benefits** 

- Undermount bowl for discerning demands on design
- Undermount bowl for solid surface worktops
- Timelessly elegant, contoured bowl design
- Entire system for a wide variety of plans featuring large and small bowls
- High-quality features with covered C-overflow and InFino drain system elegantly integrated and easy-care

#### Colours

SILGRANIT rock grey

Available colours:

black anthracite rock grey volcano grey white soft white tartufo coffee