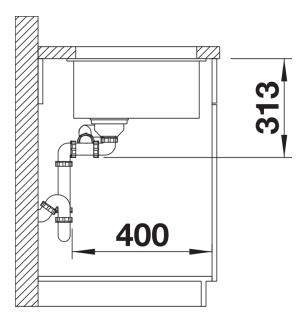

## Product information sheet SUBLINE 340/160-U

Item no. 523559

**Benefits** 



- Undermount bowl for discerning demands on design
- Undermount bowl for solid surface worktops
- Timelessly elegant, contoured bowl design
- Entire system for a wide variety of plans featuring large and small bowls
- High-quality features with covered C-overflow and InFino drain system elegantly integrated and easy-care

#### Colours



SILGRANIT rock grey

Available colours:

black anthracite rock grey volcano grey white soft white tartufo coffee

## Planning information

- Cut out size: 525 x 400 x R10

# Scope of supply

- Waste fitting with space-saving pipe two 3 ½" InFino basket strainer

#### Details



Top view



Cut-out



Front view



Side view