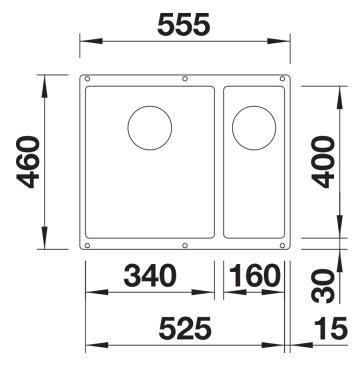

## Planning information

- Cut out size: 525 x 400 x R10

#### Details

Top view

Cut-out

Front view

Side view