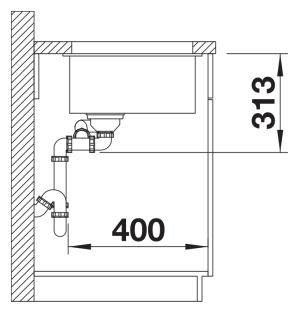

## Product information sheet SUBLINE 340/160-U

Item no. 523562

## Benefits



- Our versatile SUBLINE kitchen sink range almost wholly vanishes into the undermount, fitting harmoniously into the worktop: a must for minimalist kitchens

- Straight-lined design: timelessly elegant

- Spacious main and additional smaller bowl for easy food prep

- Elegant InFino strainer for swift water drainage, less splashing and superfast sink drying

## Colours



Available colours: black anthracite rock grey volcano grey white soft white tartufo coffee

SILGRANIT white

- Cut out size: 525 x 400 x R10

Scope of supply

- Waste fitting with space-saving pipe two 3  $\frac{1}{2}$ " InFino basket strainer

## Details









Front view