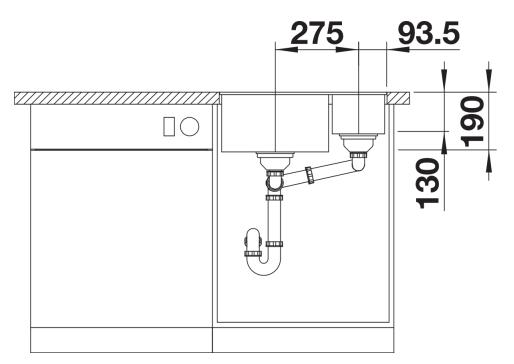

## Product information sheet SUBLINE 340/160-U

Item no. 523562

## Benefits



- Our versatile SUBLINE kitchen sink range almost wholly vanishes into the undermount, fitting harmoniously into the worktop: a must for minimalist kitchens

- Straight-lined design: timelessly elegant

- Spacious main and additional smaller bowl for easy food prep

- Elegant InFino strainer for swift water drainage, less splashing and superfast sink drying

## Colours



Available colours: black anthracite rock grey volcano grey white soft white tartufo coffee

SILGRANIT white

- Cut out size: 525 x 400 x R10

Scope of supply

- Waste fitting with space-saving pipe two 3  $\frac{1}{2}$ " InFino basket strainer

## Details









Front view