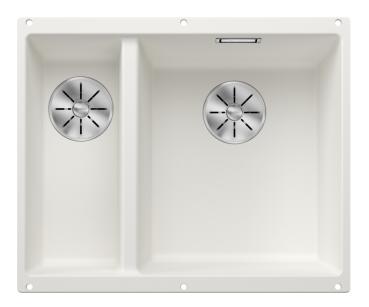

## Colours

Available colours: black anthracite rock grey volcano grey white soft white tartufo coffee

SILGRANIT white

- Cut out size: 525 x 400 x R10

Scope of supply

- Waste fitting with space-saving pipe two 3  $\frac{1}{2}$ " InFino basket strainer