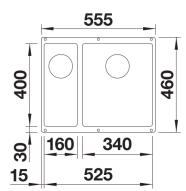

## Colours

Available colours: black anthracite rock grey volcano grey white soft white tartufo coffee

SILGRANIT white

- Cut out size: 525 x 400 x R10

Scope of supply

- Waste fitting with space-saving pipe two 3  $\frac{1}{2}$ " InFino basket strainer