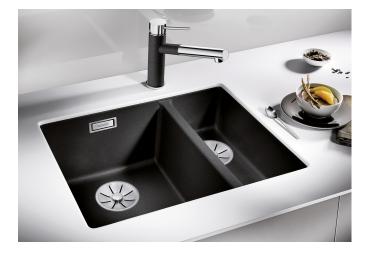

## Benefits

- Our versatile SUBLINE kitchen sink range almost wholly vanishes into the undermount, fitting harmoniously into the worktop: a must for minimalist kitchens

- Straight-lined design: timelessly elegant

- Spacious main and additional smaller bowl for easy food prep

- Elegant InFino strainer for swift water drainage, less splashing and superfast sink drying