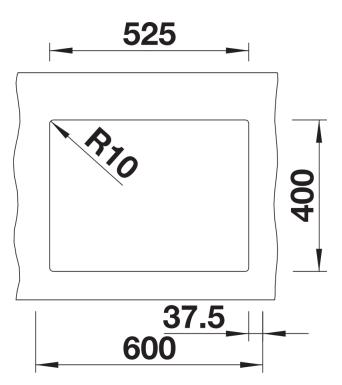

## Colours

Available colours: black anthracite rock grey volcano grey white soft white tartufo coffee

SILGRANIT white

- Cut out size: 525 x 400 x R10

Scope of supply

- Waste fitting with space-saving pipe two 3  $\frac{1}{2}$ " InFino basket strainer

## Details

Front view