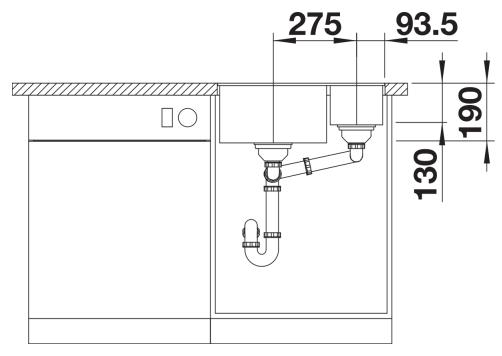

### Product information sheet SUBLINE 340/160-U

Item no. 523565

**Benefits** 



- Our versatile SUBLINE kitchen sink range almost wholly vanishes into the undermount, fitting harmoniously into the worktop: a must for minimalist kitchens
- Straight-lined design: timelessly elegant
- Spacious main and additional smaller bowl for easy food prep
- Elegant InFino strainer for swift water drainage, less splashing and superfast sink drying

#### Colours



Available colours:

black anthracite rock grey volcano grey white soft white tartufo coffee

SILGRANIT tartufo

# Planning information

- Cut out size: 525 x 400 x R10

# Scope of supply

- Waste fitting with space-saving pipe two 3 ½" InFino basket strainer

#### Details





Cut-out



Front view



Side view