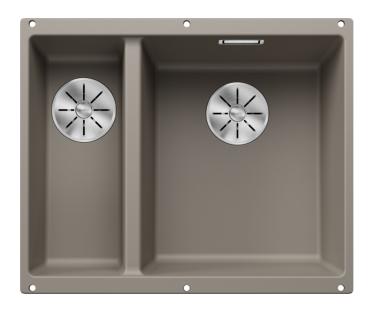

#### Colours

Available colours:

black anthracite rock grey volcano grey white soft white tartufo coffee

SILGRANIT tartufo

# Scope of supply

- Waste fitting with space-saving pipe two 3 ½" InFino basket strainer