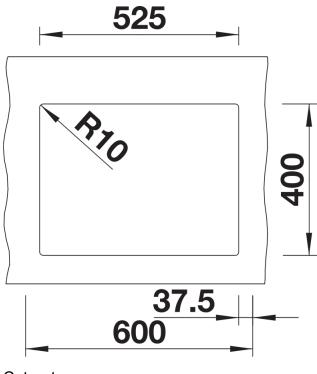

# Planning information

- Cut out size: 525 x 400 x R10

#### Details

Cut-out

Front view

Side view