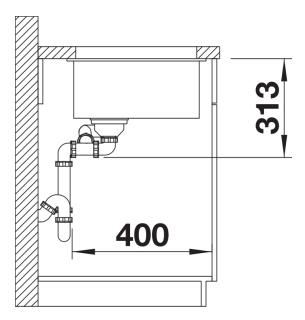

### Product information sheet SUBLINE 340/160-U

Item no. 523565

**Benefits** 



- Our versatile SUBLINE kitchen sink range almost wholly vanishes into the undermount, fitting harmoniously into the worktop: a must for minimalist kitchens
- Straight-lined design: timelessly elegant
- Spacious main and additional smaller bowl for easy food prep
- Elegant InFino strainer for swift water drainage, less splashing and superfast sink drying

#### Colours



Available colours:

black anthracite rock grey volcano grey white soft white tartufo coffee

SILGRANIT tartufo

# Planning information

- Cut out size: 525 x 400 x R10

# Scope of supply

- Waste fitting with space-saving pipe two 3 ½" InFino basket strainer

#### Details





Cut-out



Front view



Side view