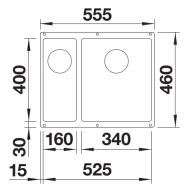

# Planning information

- Cut out size: 525 x 400 x R10

#### Details

Cut-out

Front view

Side view