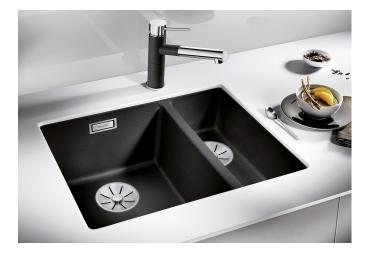

### Product information sheet SUBLINE 340/160-U

Item no. 523565

**Benefits** 

- Our versatile SUBLINE kitchen sink range almost wholly vanishes into the undermount, fitting harmoniously into the worktop: a must for minimalist kitchens
- Straight-lined design: timelessly elegant
- Spacious main and additional smaller bowl for easy food prep
- Elegant InFino strainer for swift water drainage, less splashing and superfast sink drying

#### Colours

Available colours:

black anthracite rock grey volcano grey white soft white tartufo coffee

SILGRANIT tartufo