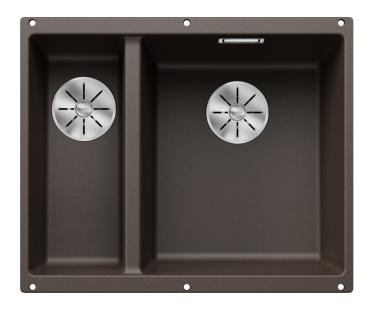

#### Colours

black

Available colours:

anthracite rock grey volcano grey white soft white tartufo coffee

SILGRANIT coffee

# Scope of supply

- Waste fitting with space-saving pipe two 3 ½" InFino basket strainer