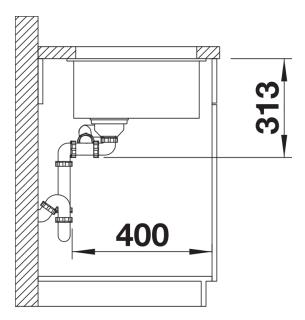

# Planning information

- Cut out size: 525 x 400 x R10

#### Details

Cut-out

Front view

Side view