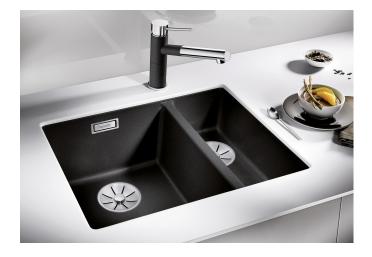

### Product information sheet SUBLINE 340/160-U

Item no. 523567

**Benefits** 

- Our versatile SUBLINE kitchen sink range almost wholly vanishes into the undermount, fitting harmoniously into the worktop: a must for minimalist kitchens
- Straight-lined design: timelessly elegant
- Spacious main and additional smaller bowl for easy
- Elegant InFino strainer for swift water drainage, less splashing and superfast sink drying

#### Colours

black

Available colours:

anthracite rock grey volcano grey white soft white tartufo coffee

SILGRANIT coffee