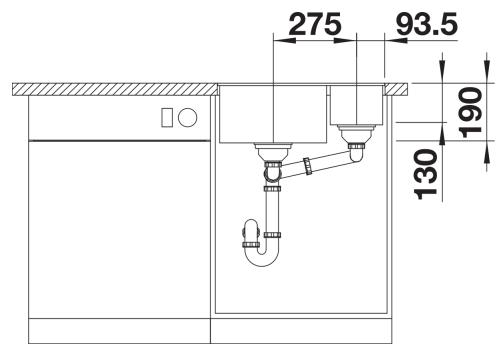

# Planning information

- Cut out size: 525 x 400 x R10

#### Details

Cut-out

Front view

Side view