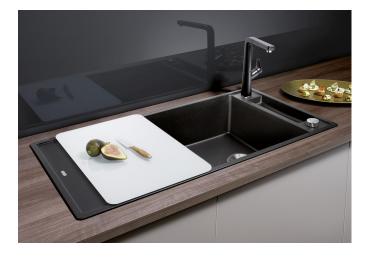

## Benefits

- Smooth, ergonomic work flow along two axis

- Design that is notable for clear lines and the ultranarrow, low-profile rim

- Tight radii for maximum utilisation of the surface and volume
- Movable glass cutting board
- Spacious bowl size and beautifully integrated, practical drainer groove

- Glass cutting board
- waste kit with space-saving pipe
- 3 1/2" InFino basket strainer with remote control

234045 - Chopping board

Details

Top view

Cut-out