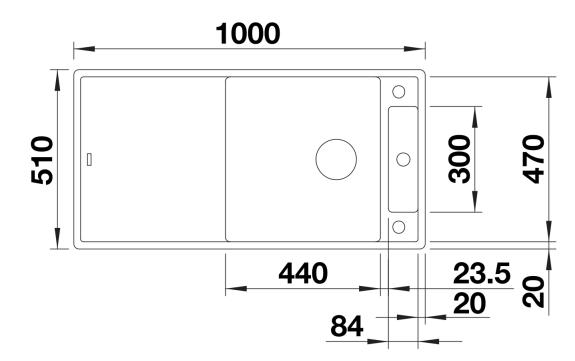

nomic work flow along two axis

- Design that is notable for clear lines and the ultranarrow, low-profile rim

- Tight radii for maximum utilisation of the surface and volume
- Movable glass cutting board
- Spacious bowl size and beautifully integrated, practical drainer groove

- High-quality features with drain remote control, covered C-overflow and InFino drain system – elegantly integrated and easy-care

- Can be installed reversibly

## Colours



SILGRANIT anthracite

Available colours: black anthracite rock grey volcano grey white soft white tartufo coffee

- Cut out: 980 x 490 x R15
- Bowl depth: 190mm
- Universal handing

Scope of supply

- Glass cutting board
- waste kit with space-saving pipe
- 3 1/2" InFino basket strainer with remote control

234045 - Chopping board

Details



Top view



Cut-out



## Front view