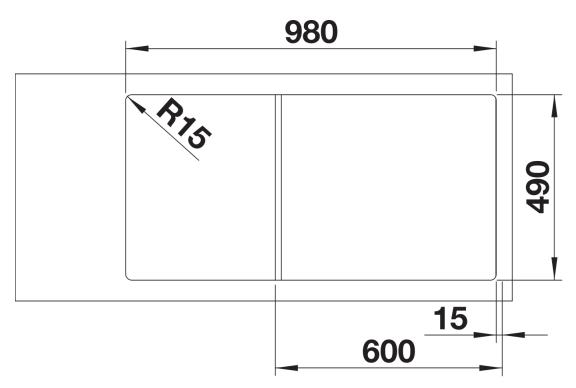

## Colours

SILGRANIT anthracite

Available colours: black anthracite rock grey volcano grey white soft white tartufo coffee

- Cut out: 980 x 490 x R15
- Bowl depth: 190mm
- Universal handing

Scope of supply