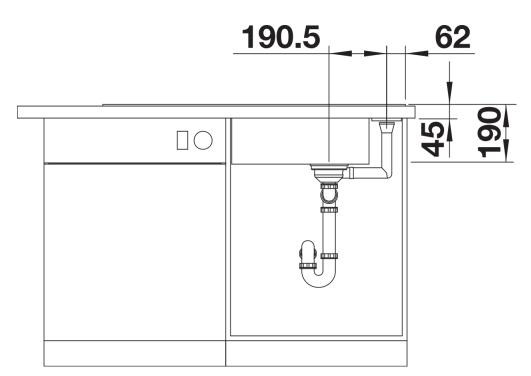

wo axis

- Design that is notable for clear lines and the ultranarrow, low-profile rim

- Tight radii for maximum utilisation of the surface and volume
- Movable glass cutting board
- Spacious bowl size and beautifully integrated, practical drainer groove

- High-quality features with drain remote control, covered C-overflow and InFino drain system – elegantly integrated and easy-care

- Can be installed reversibly

## Colours



SILGRANIT anthracite

Available colours: black anthracite rock grey volcano grey white soft white tartufo coffee

- Cut out: 980 x 490 x R15
- Bowl depth: 190mm
- Universal handing

Scope of supply

- Glass cutting board
- waste kit with space-saving pipe
- 3 1/2" InFino basket strainer with remote control

234045 - Chopping board

Details



Top view



Cut-out



## Front view