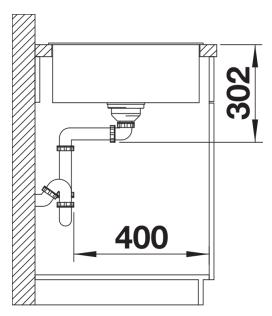

- Glass cutting board
- waste kit with space-saving pipe
- 3 1/2" InFino basket strainer with remote control

234045 - Chopping board

Details

Top view

Cut-out