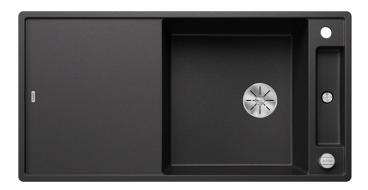

## Colours

SILGRANIT anthracite

Available colours: black anthracite rock grey volcano grey white soft white tartufo coffee

- Cut out: 980 x 490 x R15
- Bowl depth: 190mm
- Universal handing

Scope of supply