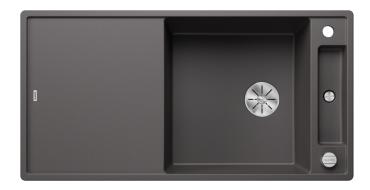

## Product information sheet AXIA III XL 6 S

Item no. 523511

**Benefits** 

- Smooth, ergonomic work flow along two axis
- Design that is notable for clear lines and the ultranarrow, low-profile rim
- Tight radii for maximum utilisation of the surface and volume
- Movable glass cutting board
- Spacious bowl size and beautifully integrated, practical drainer groove
- High-quality features with drain remote control, covered C-overflow and InFino drain system elegantly integrated and easy-care
- Can be installed reversibly

## Colours

SILGRANIT rock grey

Available colours:

black anthracite rock grey volcano grey white soft white tartufo coffee

| Planning information                                                                                                                       |
|--------------------------------------------------------------------------------------------------------------------------------------------|
| - Cut out: 980 x 490 x R15 - Bowl depth: 190mm - Universal handing                                                                         |
| Scope of supply                                                                                                                            |
| <ul> <li>Glass cutting board</li> <li>waste kit with space-saving pipe</li> <li>3 ½" InFino basket strainer with remote control</li> </ul> |
| 234045 - Chopping board                                                                                                                    |