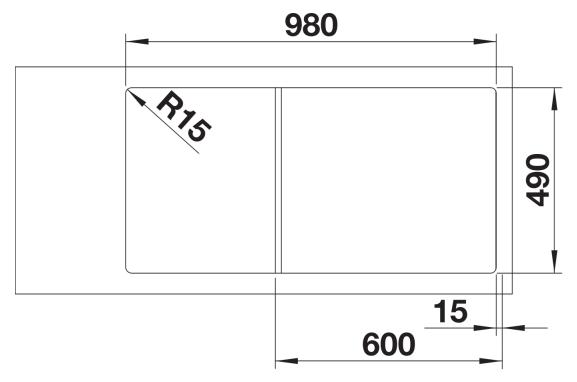

## Colours

SILGRANIT rock grey

Available colours:

black anthracite rock grey volcano grey white soft white tartufo coffee

| Planning information                                                                                                                       |
|--------------------------------------------------------------------------------------------------------------------------------------------|
| - Cut out: 980 x 490 x R15 - Bowl depth: 190mm - Universal handing                                                                         |
| Scope of supply                                                                                                                            |
| <ul> <li>Glass cutting board</li> <li>waste kit with space-saving pipe</li> <li>3 ½" InFino basket strainer with remote control</li> </ul> |
| 234045 - Chopping board                                                                                                                    |

Details

Top view

Cut-out

Front view

Side view