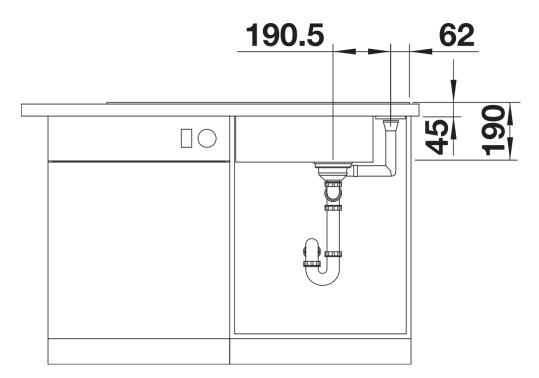

## Colours

SILGRANIT rock grey

Available colours:

black anthracite rock grey volcano grey white soft white tartufo coffee

| Planning information                                                                                                                       |
|--------------------------------------------------------------------------------------------------------------------------------------------|
| - Cut out: 980 x 490 x R15 - Bowl depth: 190mm - Universal handing                                                                         |
| Scope of supply                                                                                                                            |
| <ul> <li>Glass cutting board</li> <li>waste kit with space-saving pipe</li> <li>3 ½" InFino basket strainer with remote control</li> </ul> |
| 234045 - Chopping board                                                                                                                    |

Details

Top view

Cut-out

Front view

Side view