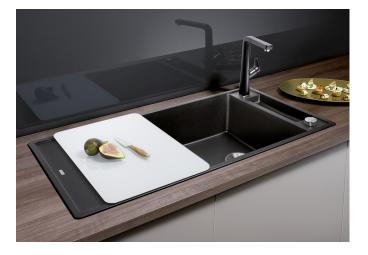

## Product information sheet AXIA III XL 6 S

Item no. 523511

**Benefits** 

- Smooth, ergonomic work flow along two axis
- Design that is notable for clear lines and the ultranarrow, low-profile rim
- Tight radii for maximum utilisation of the surface and volume
- Movable glass cutting board
- Spacious bowl size and beautifully integrated, practical drainer groove
- High-quality features with drain remote control, covered C-overflow and InFino drain system elegantly integrated and easy-care
- Can be installed reversibly

## Colours

SILGRANIT rock grey

Available colours:

black anthracite rock grey volcano grey white soft white tartufo coffee

| Planning information                                                                                                                       |
|--------------------------------------------------------------------------------------------------------------------------------------------|
| - Cut out: 980 x 490 x R15 - Bowl depth: 190mm - Universal handing                                                                         |
| Scope of supply                                                                                                                            |
| <ul> <li>Glass cutting board</li> <li>waste kit with space-saving pipe</li> <li>3 ½" InFino basket strainer with remote control</li> </ul> |
| 234045 - Chopping board                                                                                                                    |