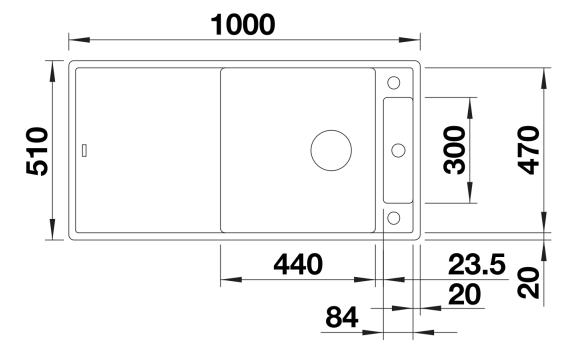

|
|--------------------------------------------------------------------------------------------------------------------------------------------|
| - Cut out: 980 x 490 x R15 - Bowl depth: 190mm - Universal handing                                                                         |
| Scope of supply                                                                                                                            |
| <ul> <li>Glass cutting board</li> <li>waste kit with space-saving pipe</li> <li>3 ½" InFino basket strainer with remote control</li> </ul> |
| 234045 - Chopping board                                                                                                                    |

Details



Top view



Cut-out



Front view



Side view