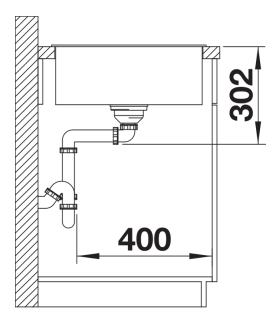

|
|--------------------------------------------------------------------------------------------------------------------------------------------|
| - Cut out: 980 x 490 x R15 - Bowl depth: 190mm - Universal handing                                                                         |
| Scope of supply                                                                                                                            |
| <ul> <li>Glass cutting board</li> <li>waste kit with space-saving pipe</li> <li>3 ½" InFino basket strainer with remote control</li> </ul> |
| 234045 - Chopping board                                                                                                                    |

Details



Top view



Cut-out



Front view



Side view