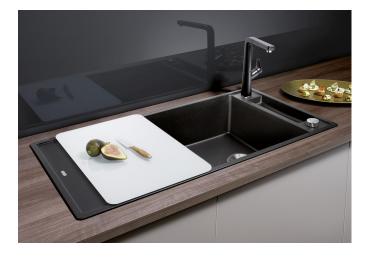

## Benefits

- Smooth, ergonomic work flow along two axis

- Design that is notable for clear lines and the ultranarrow, low-profile rim

- Tight radii for maximum utilisation of the surface and volume
- Movable glass cutting board
- Spacious bowl size and beautifully integrated, practical drainer groove

- High-quality features with drain remote control, covered C-overflow and InFino drain system – elegantly integrated and easy-care

- Can be installed reversibly

234045 - Chopping board

Details

Top view

Cut-out