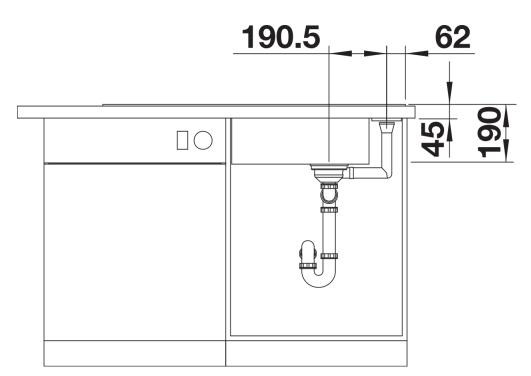

## Colours

SILGRANIT white

Available colours: black anthracite rock grey volcano grey white soft white tartufo coffee

- Cut out: 980 x 490 x R15
- Bowl depth: 190mm
- Universal handing

Scope of supply

- Glass cutting board
- waste kit with space-saving pipe
- 3 1/2" InFino basket strainer with remote control

## Front view