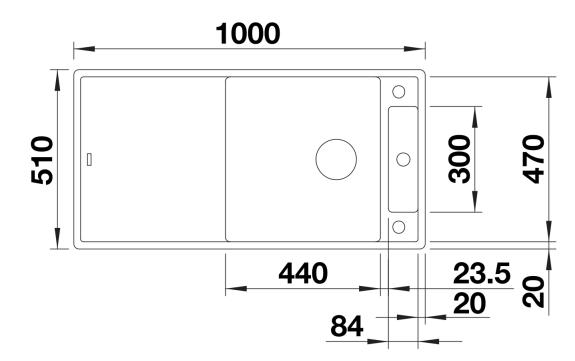

## Colours

SILGRANIT white

Available colours: black anthracite rock grey volcano grey white soft white tartufo coffee

- Cut out: 980 x 490 x R15
- Bowl depth: 190mm
- Universal handing

Scope of supply

- Glass cutting board
- waste kit with space-saving pipe
- 3 1/2" InFino basket strainer with remote control

## Front view