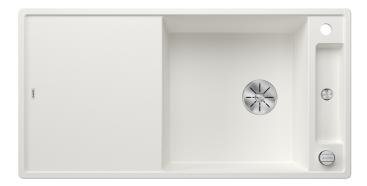

## Colours

SILGRANIT white

Available colours: black anthracite rock grey volcano grey white soft white tartufo coffee

- Cut out: 980 x 490 x R15
- Bowl depth: 190mm
- Universal handing

Scope of supply

- Glass cutting board
- waste kit with space-saving pipe
- 3 1/2" InFino basket strainer with remote control