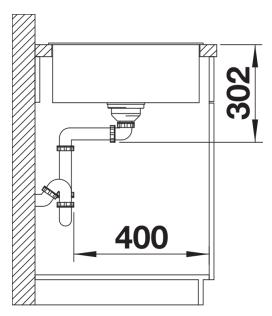

## Colours

SILGRANIT white

Available colours: black anthracite rock grey volcano grey white soft white tartufo coffee

- Cut out: 980 x 490 x R15
- Bowl depth: 190mm
- Universal handing

Scope of supply

- Glass cutting board
- waste kit with space-saving pipe
- 3 1/2" InFino basket strainer with remote control