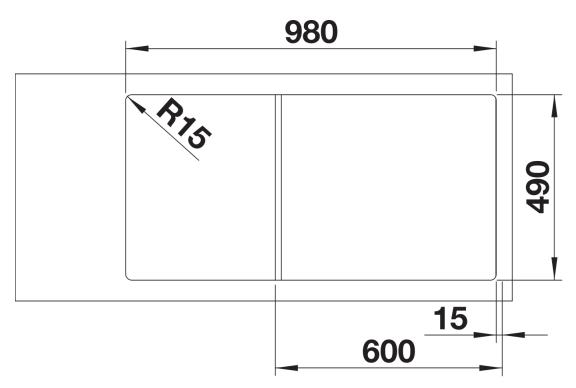

## Colours

SILGRANIT white

Available colours: black anthracite rock grey volcano grey white soft white tartufo coffee

- Cut out: 980 x 490 x R15
- Bowl depth: 190mm
- Universal handing

Scope of supply

- Glass cutting board
- waste kit with space-saving pipe
- 3 1/2" InFino basket strainer with remote control

234045 - Chopping board

Details

Top view

Cut-out