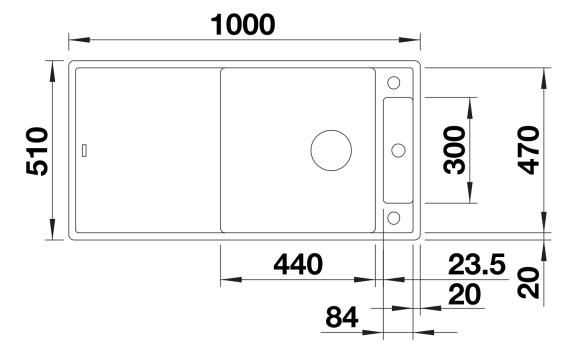

## Colours

SILGRANIT tartufo

Available colours:

black anthracite rock grey volcano grey white soft white tartufo coffee

| Planning information                                                                                                                       |
|--------------------------------------------------------------------------------------------------------------------------------------------|
| - Cut out: 980 x 490 x R15 - Bowl depth: 190mm - Universal handing                                                                         |
| Scope of supply                                                                                                                            |
| <ul> <li>Glass cutting board</li> <li>waste kit with space-saving pipe</li> <li>3 ½" InFino basket strainer with remote control</li> </ul> |
| 234045 - Chopping board                                                                                                                    |

Details

Top view

Cut-out

Front view

Side view