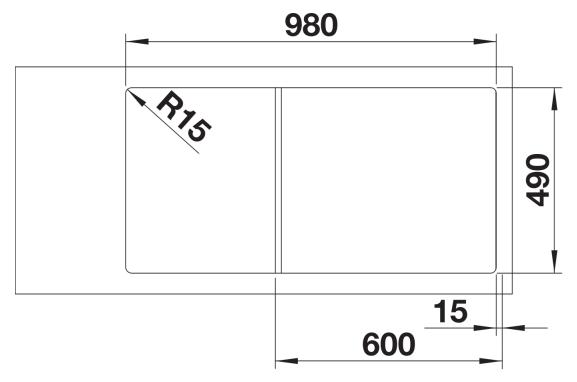

## Colours

SILGRANIT tartufo

Available colours:

black anthracite rock grey volcano grey white soft white tartufo coffee

| Planning information                                                                                                                       |
|--------------------------------------------------------------------------------------------------------------------------------------------|
| - Cut out: 980 x 490 x R15 - Bowl depth: 190mm - Universal handing                                                                         |
| Scope of supply                                                                                                                            |
| <ul> <li>Glass cutting board</li> <li>waste kit with space-saving pipe</li> <li>3 ½" InFino basket strainer with remote control</li> </ul> |
| 234045 - Chopping board                                                                                                                    |

Details

Top view

Cut-out

Front view

Side view