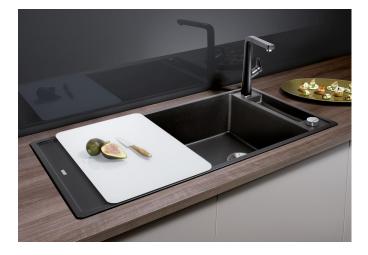

## Product information sheet AXIA III XL 6 S

Item no. 523517

**Benefits** 

- Smooth, ergonomic work flow along two axis
- Design that is notable for clear lines and the ultranarrow, low-profile rim
- Tight radii for maximum utilisation of the surface and volume
- Movable glass cutting board
- Spacious bowl size and beautifully integrated, practical drainer groove
- High-quality features with drain remote control, covered C-overflow and InFino drain system elegantly integrated and easy-care
- Can be installed reversibly

## Colours

SILGRANIT tartufo

Available colours:

black anthracite rock grey volcano grey white soft white tartufo coffee

| Planning information                                                                                                                       |
|--------------------------------------------------------------------------------------------------------------------------------------------|
| - Cut out: 980 x 490 x R15 - Bowl depth: 190mm - Universal handing                                                                         |
| Scope of supply                                                                                                                            |
| <ul> <li>Glass cutting board</li> <li>waste kit with space-saving pipe</li> <li>3 ½" InFino basket strainer with remote control</li> </ul> |
| 234045 - Chopping board                                                                                                                    |