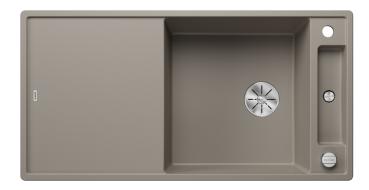

## Colours

SILGRANIT tartufo

Available colours:

black anthracite rock grey volcano grey white soft white tartufo coffee

| Planning information                                                                                                                       |
|--------------------------------------------------------------------------------------------------------------------------------------------|
| - Cut out: 980 x 490 x R15 - Bowl depth: 190mm - Universal handing                                                                         |
| Scope of supply                                                                                                                            |
| <ul> <li>Glass cutting board</li> <li>waste kit with space-saving pipe</li> <li>3 ½" InFino basket strainer with remote control</li> </ul> |
| 234045 - Chopping board                                                                                                                    |