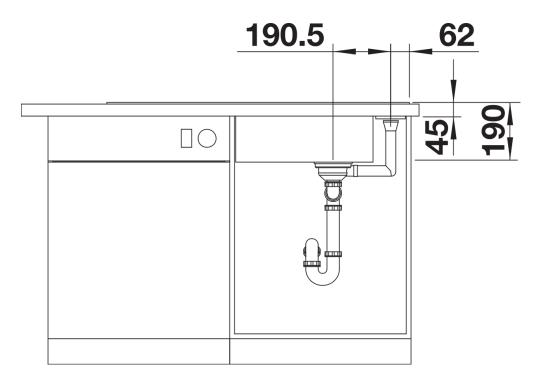

## Colours

SILGRANIT tartufo

Available colours:

black anthracite rock grey volcano grey white soft white tartufo coffee

| Planning information                                                                                                                       |
|--------------------------------------------------------------------------------------------------------------------------------------------|
| - Cut out: 980 x 490 x R15 - Bowl depth: 190mm - Universal handing                                                                         |
| Scope of supply                                                                                                                            |
| <ul> <li>Glass cutting board</li> <li>waste kit with space-saving pipe</li> <li>3 ½" InFino basket strainer with remote control</li> </ul> |
| 234045 - Chopping board                                                                                                                    |

Details

Top view

Cut-out

Front view

Side view