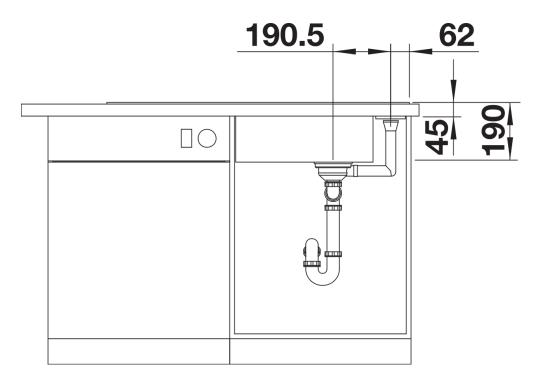

## Colours

SILGRANIT coffee

Available colours:

black anthracite rock grey volcano grey white soft white tartufo coffee

| Planning information                                                                                                                       |
|--------------------------------------------------------------------------------------------------------------------------------------------|
| - Cut out: 980 x 490 x R15 - Bowl depth: 190mm - Universal handing                                                                         |
| Scope of supply                                                                                                                            |
| <ul> <li>Glass cutting board</li> <li>waste kit with space-saving pipe</li> <li>3 ½" InFino basket strainer with remote control</li> </ul> |
| 234045 - Chopping board                                                                                                                    |

Details

Top view

Cut-out

Front view

Side view