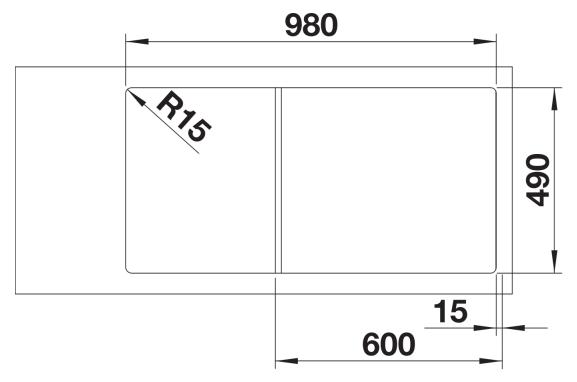

## Colours

SILGRANIT coffee

Available colours:

black anthracite rock grey volcano grey white soft white tartufo coffee

| Planning information                                                                                                                       |
|--------------------------------------------------------------------------------------------------------------------------------------------|
| - Cut out: 980 x 490 x R15 - Bowl depth: 190mm - Universal handing                                                                         |
| Scope of supply                                                                                                                            |
| <ul> <li>Glass cutting board</li> <li>waste kit with space-saving pipe</li> <li>3 ½" InFino basket strainer with remote control</li> </ul> |
| 234045 - Chopping board                                                                                                                    |

Details

Top view

Cut-out

Front view

Side view