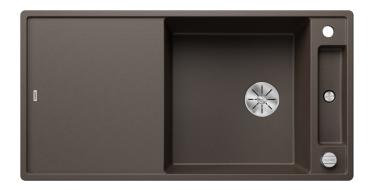

## Colours

SILGRANIT coffee

Available colours:

black anthracite rock grey volcano grey white soft white tartufo coffee

| Planning information                                                                                                                       |
|--------------------------------------------------------------------------------------------------------------------------------------------|
| - Cut out: 980 x 490 x R15 - Bowl depth: 190mm - Universal handing                                                                         |
| Scope of supply                                                                                                                            |
| <ul> <li>Glass cutting board</li> <li>waste kit with space-saving pipe</li> <li>3 ½" InFino basket strainer with remote control</li> </ul> |
| 234045 - Chopping board                                                                                                                    |