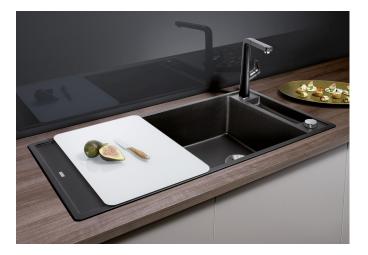

## Product information sheet AXIA III XL 6 S

Item no. 523519

**Benefits** 

- Smooth, ergonomic work flow along two axis
- Design that is notable for clear lines and the ultranarrow, low-profile rim
- Tight radii for maximum utilisation of the surface and volume
- Movable glass cutting board
- Spacious bowl size and beautifully integrated, practical drainer groove
- High-quality features with drain remote control, covered C-overflow and InFino drain system elegantly integrated and easy-care
- Can be installed reversibly

## Colours

SILGRANIT coffee

Available colours:

black anthracite rock grey volcano grey white soft white tartufo coffee

| Planning information                                                                                                                       |
|--------------------------------------------------------------------------------------------------------------------------------------------|
| - Cut out: 980 x 490 x R15 - Bowl depth: 190mm - Universal handing                                                                         |
| Scope of supply                                                                                                                            |
| <ul> <li>Glass cutting board</li> <li>waste kit with space-saving pipe</li> <li>3 ½" InFino basket strainer with remote control</li> </ul> |
| 234045 - Chopping board                                                                                                                    |