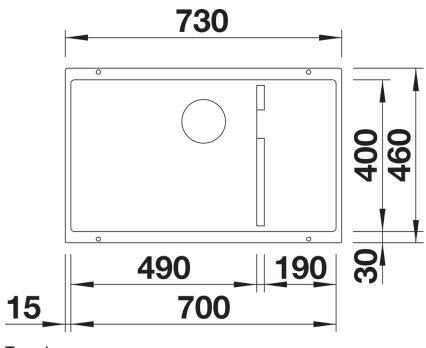

## Planning information

- Cut out: 700 x 400 x R10

#### Details

Top view

Cut-out

Front view

Side view