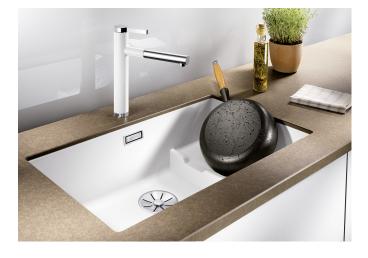

## Product information sheet SUBLINE 700-U Level

Item no. 523547

**Benefits** 

- Our versatile SUBLINE kitchen sink range almost wholly vanishes into the undermount, fitting harmoniously into the worktop: a must for minimalist kitchens
- Straight-lined design: timelessly elegant
- Extra large bowl for the mightiest baking trays, pots and pans
- Elegant InFino strainer for swift water drainage, less splashing and superfast sink drying