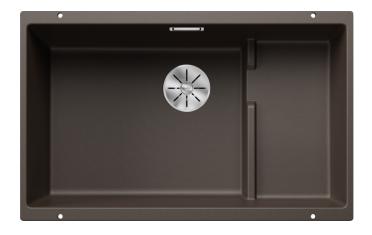

#### Colours

SILGRANIT coffee

Available colours:

black anthracite rock grey volcano grey white soft white tartufo coffee