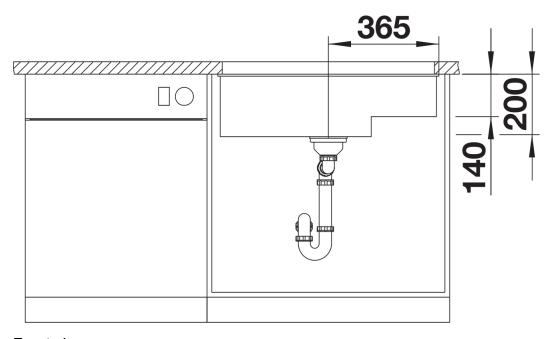

## Product information sheet SUBLINE 700-U Level

Item no. 523547

**Benefits** 



- Our versatile SUBLINE kitchen sink range almost wholly vanishes into the undermount, fitting harmoniously into the worktop: a must for minimalist kitchens
- Straight-lined design: timelessly elegant
- Extra large bowl for the mightiest baking trays, pots and pans
- Elegant InFino strainer for swift water drainage, less splashing and superfast sink drying

#### Colours



SILGRANIT coffee

Available colours:

black anthracite rock grey volcano grey white soft white tartufo coffee

## Planning information

- Cut out: 700 x 400 x R10

# Scope of supply

- Waste fitting with space-saving pipe
- 3 1/2" InFino basket strainer

#### Details



Top view



Cut-out



Front view



Side view