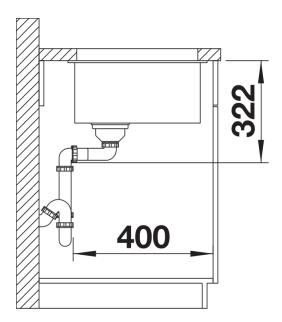

## Product information sheet SUBLINE 700-U Level

Item no. 523547

**Benefits** 



- Our versatile SUBLINE kitchen sink range almost wholly vanishes into the undermount, fitting harmoniously into the worktop: a must for minimalist kitchens
- Straight-lined design: timelessly elegant
- Extra large bowl for the mightiest baking trays, pots and pans
- Elegant InFino strainer for swift water drainage, less splashing and superfast sink drying

#### Colours



SILGRANIT coffee

Available colours:

black anthracite rock grey volcano grey white soft white tartufo coffee

## Planning information

- Cut out: 700 x 400 x R10

# Scope of supply

- Waste fitting with space-saving pipe
- 3 1/2" InFino basket strainer

#### Details



Top view



Cut-out



Front view



Side view