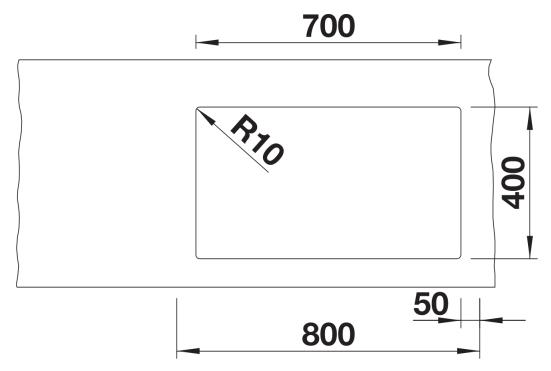

## Planning information

- Cut out: 700 x 400 x R10

#### Details

Top view

Cut-out

Front view

Side view