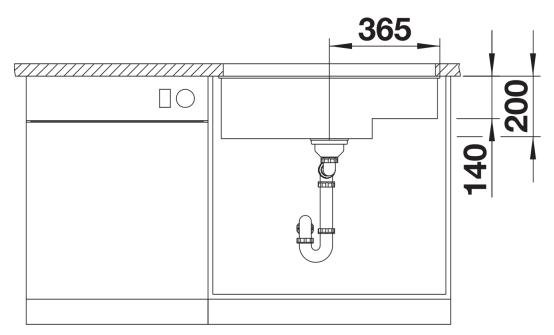

## Product information sheet SUBLINE 700-U Level

Item no. 527172

## Benefits



- Our versatile SUBLINE kitchen sink range almost wholly vanishes into the undermount, fitting harmoniously into the worktop: a must for minimalist kitchens

- Straight-lined design: timelessly elegant

- Extra large bowl for the mightiest baking trays, pots and pans

- Elegant InFino strainer for swift water drainage, less splashing and superfast sink drying

## Colours



SILGRANIT soft white

Available colours: black anthracite rock grey volcano grey white soft white tartufo coffee - Cut out: 700 x 400 x R10

Scope of supply

- Waste fitting with space-saving pipe
- 3 1/2" InFino basket strainer

## Details



Top view



Cut-out



Front view