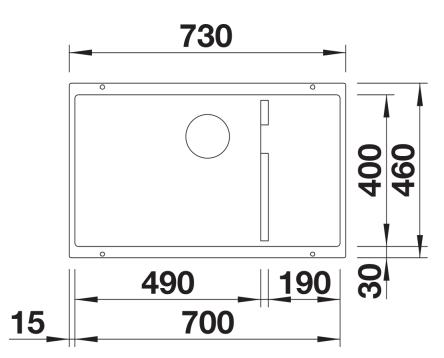

## Product information sheet SUBLINE 700-U Level

Item no. 527172

## Benefits



- Our versatile SUBLINE kitchen sink range almost wholly vanishes into the undermount, fitting harmoniously into the worktop: a must for minimalist kitchens

- Straight-lined design: timelessly elegant

- Extra large bowl for the mightiest baking trays, pots and pans

- Elegant InFino strainer for swift water drainage, less splashing and superfast sink drying

## Colours



SILGRANIT soft white

Available colours: black anthracite rock grey volcano grey white soft white tartufo coffee - Cut out: 700 x 400 x R10

Scope of supply

- Waste fitting with space-saving pipe
- 3 1/2" InFino basket strainer

## Details



Top view



Cut-out



Front view