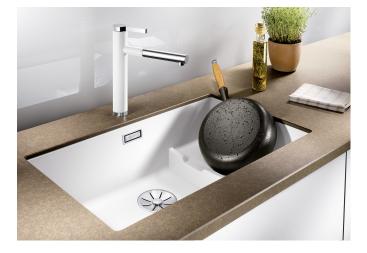

## Benefits

- Our versatile SUBLINE kitchen sink range almost wholly vanishes into the undermount, fitting harmoniously into the worktop: a must for minimalist kitchens

- Straight-lined design: timelessly elegant

- Extra large bowl for the mightiest baking trays, pots and pans

- Elegant InFino strainer for swift water drainage, less splashing and superfast sink drying