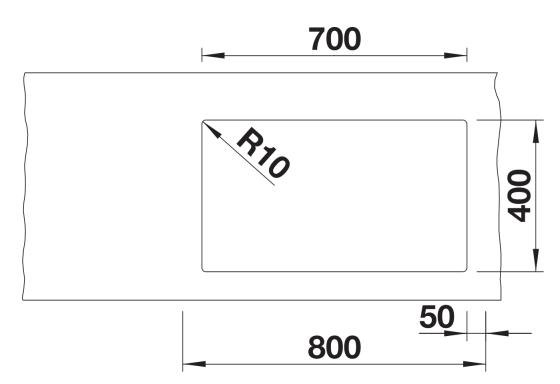

## Colours

SILGRANIT soft white

Available colours: black anthracite rock grey volcano grey white soft white tartufo coffee - Cut out: 700 x 400 x R10

Scope of supply

- Waste fitting with space-saving pipe
- 3 1/2" InFino basket strainer

## Details

Top view

Cut-out

Front view