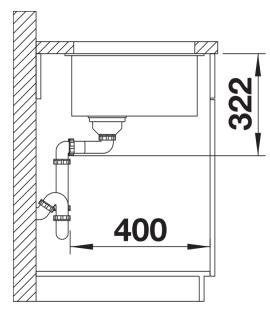

## Product information sheet SUBLINE 700-U Level

Item no. 527172

## Benefits



- Our versatile SUBLINE kitchen sink range almost wholly vanishes into the undermount, fitting harmoniously into the worktop: a must for minimalist kitchens

- Straight-lined design: timelessly elegant

- Extra large bowl for the mightiest baking trays, pots and pans

- Elegant InFino strainer for swift water drainage, less splashing and superfast sink drying

## Colours



SILGRANIT soft white

Available colours: black anthracite rock grey volcano grey white soft white tartufo coffee - Cut out: 700 x 400 x R10

Scope of supply

- Waste fitting with space-saving pipe
- 3 1/2" InFino basket strainer

## Details



Top view



Cut-out



Front view