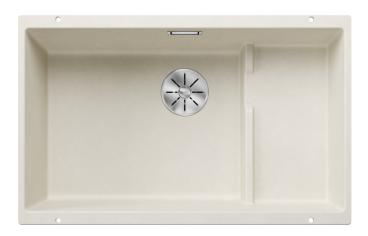

## Colours

SILGRANIT soft white

Available colours: black anthracite rock grey volcano grey white soft white tartufo coffee - Cut out: 700 x 400 x R10

Scope of supply

- Waste fitting with space-saving pipe
- 3 1/2" InFino basket strainer

## Details

Top view

Cut-out

Front view