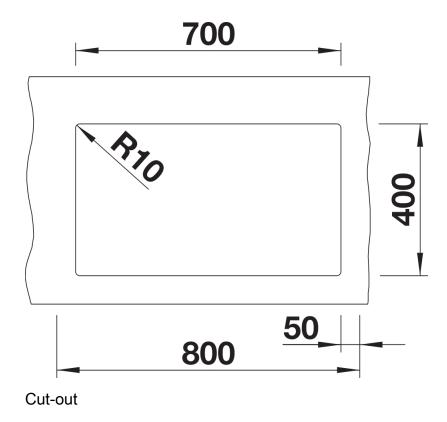

### Product information sheet SUBLINE 700-U

Item no. 523446

**Benefits** 



- Our versatile SUBLINE kitchen sink range almost wholly vanishes into the undermount, fitting harmoniously into the worktop: a must for minimalist kitchens
- Straight-lined design: timelessly elegant
- Extra large bowl for the mightiest baking trays, pots and pans
- Elegant InFino strainer for swift water drainage, less splashing and superfast sink drying

#### Colours



SILGRANIT white

Available colours:

black anthracite rock grey volcano grey white soft white tartufo coffee

# Planning information

- Cut out: 700 x 400 x R10

# Scope of supply

- Waste fitting with space-saving pipe
- 3 ½" InFino basket strainer

#### Details



Top view





Front view



Side view