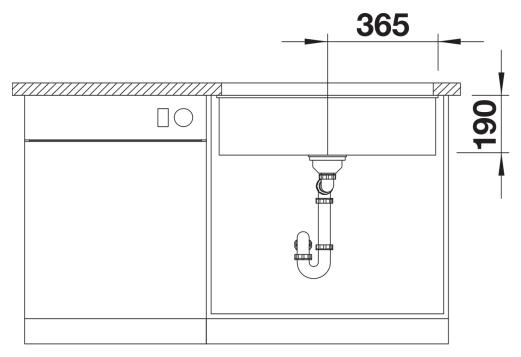

# Planning information

- Cut out: 700 x 400 x R10

#### Details

Top view

Front view

Side view