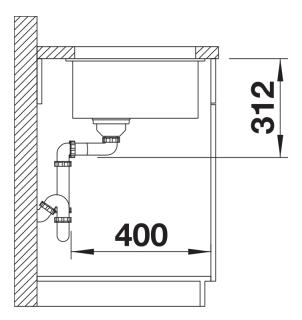

### Product information sheet SUBLINE 700-U

Item no. 523446

**Benefits** 



- Our versatile SUBLINE kitchen sink range almost wholly vanishes into the undermount, fitting harmoniously into the worktop: a must for minimalist kitchens
- Straight-lined design: timelessly elegant
- Extra large bowl for the mightiest baking trays, pots and pans
- Elegant InFino strainer for swift water drainage, less splashing and superfast sink drying

#### Colours



SILGRANIT white

Available colours:

black anthracite rock grey volcano grey white soft white tartufo coffee

# Planning information

- Cut out: 700 x 400 x R10

# Scope of supply

- Waste fitting with space-saving pipe
- 3 ½" InFino basket strainer

#### Details



Top view





Front view



Side view