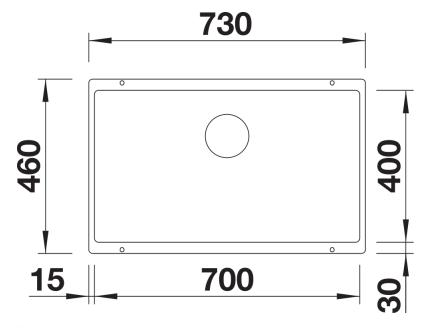

### Product information sheet SUBLINE 700-U

Item no. 523446

**Benefits** 



- Our versatile SUBLINE kitchen sink range almost wholly vanishes into the undermount, fitting harmoniously into the worktop: a must for minimalist kitchens
- Straight-lined design: timelessly elegant
- Extra large bowl for the mightiest baking trays, pots and pans
- Elegant InFino strainer for swift water drainage, less splashing and superfast sink drying

#### Colours



SILGRANIT white

Available colours:

black anthracite rock grey volcano grey white soft white tartufo coffee

# Planning information

- Cut out: 700 x 400 x R10

# Scope of supply

- Waste fitting with space-saving pipe
- 3 ½" InFino basket strainer

#### Details



Top view





Front view



Side view