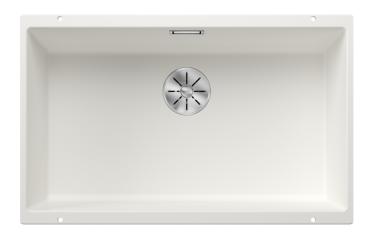

#### Colours

SILGRANIT white

Available colours:

black anthracite rock grey volcano grey white soft white tartufo coffee