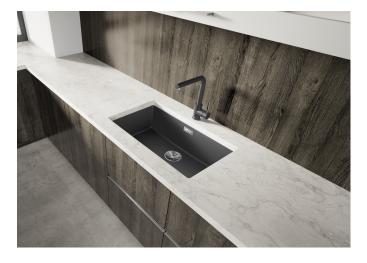

### Product information sheet SUBLINE 700-U

Item no. 523446

**Benefits** 

- Our versatile SUBLINE kitchen sink range almost wholly vanishes into the undermount, fitting harmoniously into the worktop: a must for minimalist kitchens
- Straight-lined design: timelessly elegant
- Extra large bowl for the mightiest baking trays, pots and pans
- Elegant InFino strainer for swift water drainage, less splashing and superfast sink drying