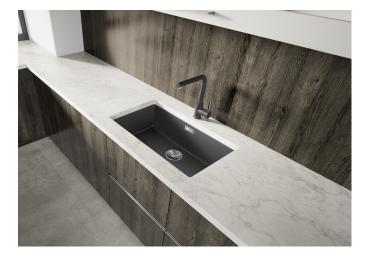

### Product information sheet SUBLINE 700-U

Item no. 523449

**Benefits** 

- Our versatile SUBLINE kitchen sink range almost wholly vanishes into the undermount, fitting harmoniously into the worktop: a must for minimalist kitchens
- Straight-lined design: timelessly elegant
- Extra large bowl for the mightiest baking trays, pots and pans
- Elegant InFino strainer for swift water drainage, less splashing and superfast sink drying

#### Colours

SILGRANIT tartufo

Available colours:

black anthracite rock grey volcano grey white soft white tartufo coffee