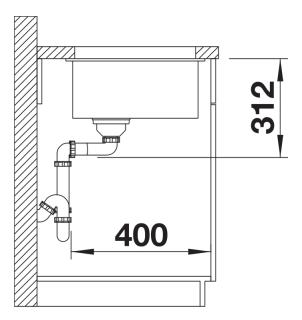

### Product information sheet SUBLINE 700-U

Item no. 523449

**Benefits** 



- Our versatile SUBLINE kitchen sink range almost wholly vanishes into the undermount, fitting harmoniously into the worktop: a must for minimalist kitchens
- Straight-lined design: timelessly elegant
- Extra large bowl for the mightiest baking trays, pots and pans
- Elegant InFino strainer for swift water drainage, less splashing and superfast sink drying

#### Colours



SILGRANIT tartufo

Available colours:

black anthracite rock grey volcano grey white soft white tartufo coffee

# Planning information

- Cut out: 700 x 400 x R10

# Scope of supply

- Waste fitting with space-saving pipe
- 3 ½" InFino basket strainer

#### Details



Top view





Front view



Side view