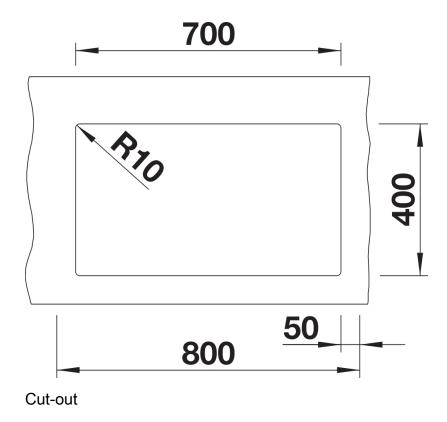

### Product information sheet SUBLINE 700-U

Item no. 523449

**Benefits** 



- Our versatile SUBLINE kitchen sink range almost wholly vanishes into the undermount, fitting harmoniously into the worktop: a must for minimalist kitchens
- Straight-lined design: timelessly elegant
- Extra large bowl for the mightiest baking trays, pots and pans
- Elegant InFino strainer for swift water drainage, less splashing and superfast sink drying

#### Colours



SILGRANIT tartufo

Available colours:

black anthracite rock grey volcano grey white soft white tartufo coffee

# Planning information

- Cut out: 700 x 400 x R10

# Scope of supply

- Waste fitting with space-saving pipe
- 3 ½" InFino basket strainer

#### Details



Top view





Front view



Side view