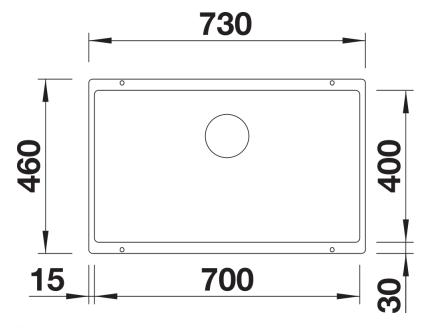

### Product information sheet SUBLINE 700-U

Item no. 523449

**Benefits** 



- Our versatile SUBLINE kitchen sink range almost wholly vanishes into the undermount, fitting harmoniously into the worktop: a must for minimalist kitchens
- Straight-lined design: timelessly elegant
- Extra large bowl for the mightiest baking trays, pots and pans
- Elegant InFino strainer for swift water drainage, less splashing and superfast sink drying

#### Colours



SILGRANIT tartufo

Available colours:

black anthracite rock grey volcano grey white soft white tartufo coffee

# Planning information

- Cut out: 700 x 400 x R10

# Scope of supply

- Waste fitting with space-saving pipe
- 3 ½" InFino basket strainer

#### Details



Top view





Front view



Side view