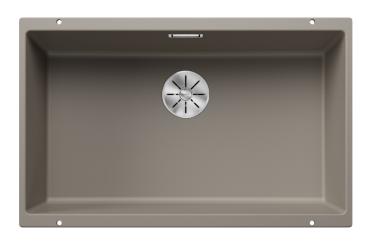

#### Colours

SILGRANIT tartufo

Available colours:

black anthracite rock grey volcano grey white soft white tartufo coffee