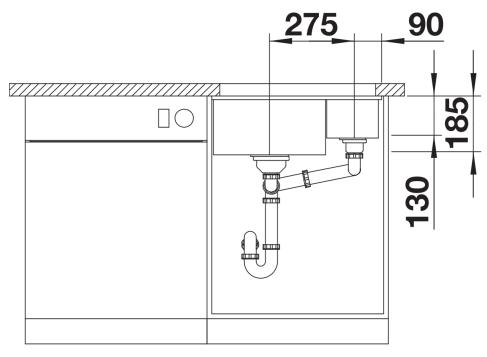

## Planning information

- Cut out: 515 x 386 x R15
- Minimum worktop depth 25mm

### Scope of supply

- Waste fitting with space-saving pipe
- 3 ½" InFino basket strainer
- 1/2" bowl non close basket strainer

### **Details**

Front view

Side view