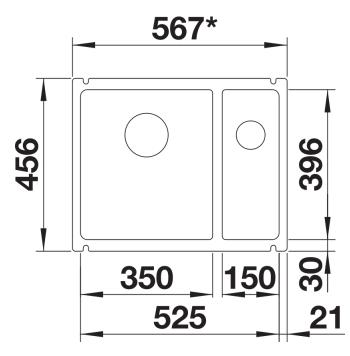

# Product information sheet SUBLINE 350/150-U

Item no. 523741

**Benefits** 



- Undermount bowl for solid surface worktops
- Timelessly elegant, contoured bowl design
- Wide range featuring large and small bowls
- InFino drain system gracefully integrated and easy-
- Ceramic for easy care

#### Colours



Ceramic PuraPlus crystal white gloss

Available colours: crystal white gloss

## Planning information

- Cut out: 515 x 386 x R15
- Minimum worktop depth 25mm

### Scope of supply

- Waste fitting with space-saving pipe
- 3 ½" InFino basket strainer
- 1/2" bowl non close basket strainer

### **Details**







Front view



Side view