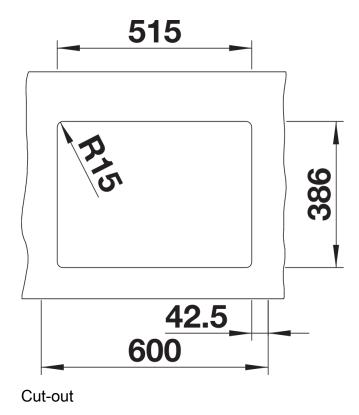

## Planning information

- Cut out: 515 x 386 x R15
- Minimum worktop depth 25mm