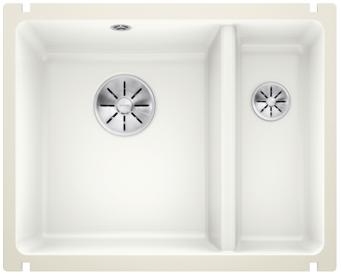

# Product information sheet SUBLINE 350/150-U

Item no. 523741

**Benefits** 

- Undermount bowl for solid surface worktops
- Timelessly elegant, contoured bowl design
- Wide range featuring large and small bowls
- InFino drain system gracefully integrated and easy-
- Ceramic for easy care

#### Colours

Ceramic PuraPlus crystal white gloss

Available colours: crystal white gloss