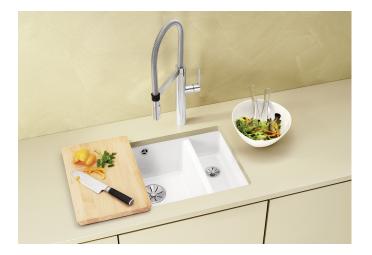

# Product information sheet SUBLINE 350/150-U

Item no. 523741

**Benefits** 

- Undermount bowl for solid surface worktops
- Timelessly elegant, contoured bowl design
- Wide range featuring large and small bowls
- InFino drain system gracefully integrated and easy-
- Ceramic for easy care

#### Colours

Ceramic PuraPlus crystal white gloss

Available colours: crystal white gloss