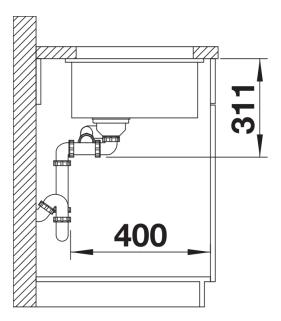

# Product information sheet SUBLINE 350/150-U

Item no. 523741

**Benefits** 



- Undermount bowl for solid surface worktops
- Timelessly elegant, contoured bowl design
- Wide range featuring large and small bowls
- InFino drain system gracefully integrated and easy-
- Ceramic for easy care

#### Colours



Ceramic PuraPlus crystal white gloss

Available colours: crystal white gloss

## Planning information

- Cut out: 515 x 386 x R15
- Minimum worktop depth 25mm

### Scope of supply

- Waste fitting with space-saving pipe
- 3 ½" InFino basket strainer
- 1/2" bowl non close basket strainer

### **Details**







Front view



Side view