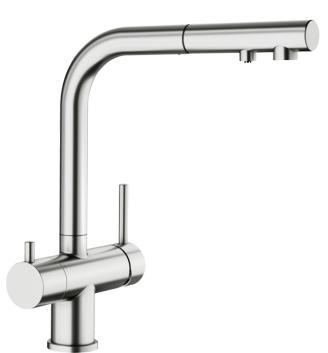

## Benefits

- Comfortable 3-in-1-mixer tap: filtered and unfiltered water out of a pull-out hose
- Separate water circuit: cold and warm water lever on the right, filtered water lever on the left
- Extra spout for filtered water no mixture with mains water

- Space-saving and practical: with the 3-in-1-tap no additional drilling is required for filtered water supply

- Surface finishes to perfectly match sinks and bowls
- Needs to be installed with a water filter system

## Colours

Available colours: PVD steel satin gold satin dark steel

PVD PVD steel

- 180° swivel spout for greater reach
- Ø 35 mm tap hole required
- Ceramic valve and disk cartridge
- Clear stream aerator
- Spray made of metal
- Nylon-sheathed spray hose
- Hose weight for reliable retraction
- Flexible connector pipes, 500 mm long and 3/3" nut
- Stabilisation plate to increase the stability of the tap when fitted in stainless steel sinks
- With non-return valve and thus guaranteed against reflux in accordance with EN 1717
- Filter system not included