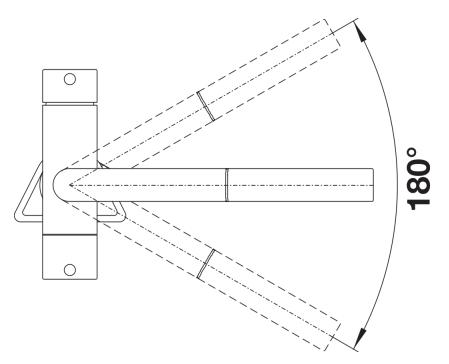

## Colours

Available colours: PVD steel satin gold satin dark steel

PVD PVD steel

- 180° swivel spout for greater reach
- Ø 35 mm tap hole required
- Ceramic valve and disk cartridge
- Clear stream aerator
- Spray made of metal
- Nylon-sheathed spray hose
- Hose weight for reliable retraction
- Flexible connector pipes, 500 mm long and 3/3" nut
- Stabilisation plate to increase the stability of the tap when fitted in stainless steel sinks
- With non-return valve and thus guaranteed against reflux in accordance with EN 1717
- Filter system not included

## Details

Swivel range

Side view hand gear 2D

Side view