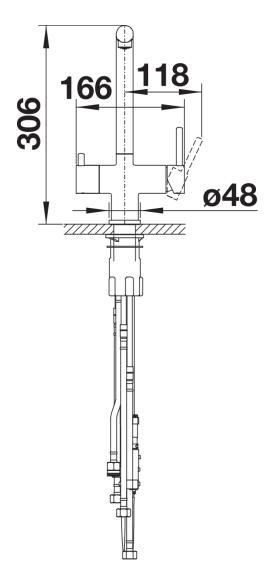

ving and practical: with the 3-in-1-tap no additional drilling is required for filtered water supply

- Surface finishes to perfectly match sinks and bowls
- Needs to be installed with a water filter system

## Colours



Available colours: PVD steel satin gold satin dark steel

PVD PVD steel

- 180° swivel spout for greater reach
- Ø 35 mm tap hole required
- Ceramic valve and disk cartridge
- Clear stream aerator
- Spray made of metal
- Nylon-sheathed spray hose
- Hose weight for reliable retraction
- Flexible connector pipes, 500 mm long and 3/3" nut
- Stabilisation plate to increase the stability of the tap when fitted in stainless steel sinks
- With non-return valve and thus guaranteed against reflux in accordance with EN 1717
- Filter system not included

## Details



Swivel range



Side view hand gear 2D



Side view