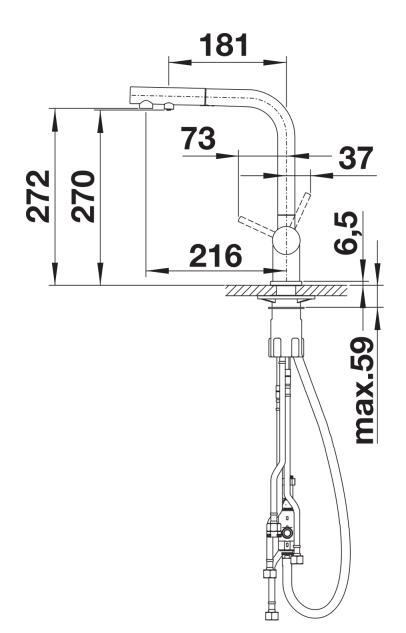

he 3-in-1-tap no additional drilling is required for filtered water supply

- Surface finishes to perfectly match sinks and bowls
- Needs to be installed with a water filter system

## Colours



Available colours: PVD steel satin gold satin dark steel

PVD PVD steel

- 180° swivel spout for greater reach
- Ø 35 mm tap hole required
- Ceramic valve and disk cartridge
- Clear stream aerator
- Spray made of metal
- Nylon-sheathed spray hose
- Hose weight for reliable retraction
- Flexible connector pipes, 500 mm long and 3/3" nut
- Stabilisation plate to increase the stability of the tap when fitted in stainless steel sinks
- With non-return valve and thus guaranteed against reflux in accordance with EN 1717
- Filter system not included

## Details



Swivel range



Side view hand gear 2D



Side view