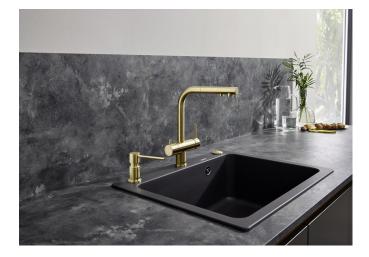

## Colours

Available colours: PVD steel satin gold satin dark steel

PVD PVD steel

- 180° swivel spout for greater reach
- Ø 35 mm tap hole required
- Ceramic valve and disk cartridge
- Clear stream aerator
- Spray made of metal
- Nylon-sheathed spray hose
- Hose weight for reliable retraction
- Flexible connector pipes, 500 mm long and 3/3" nut
- Stabilisation plate to increase the stability of the tap when fitted in stainless steel sinks
- With non-return valve and thus guaranteed against reflux in accordance with EN 1717
- Filter system not included