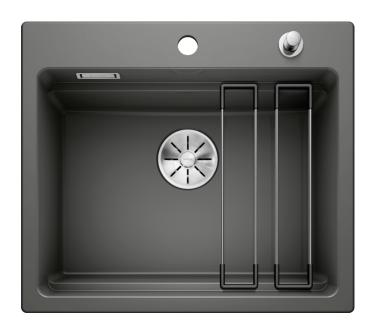

## Product information sheet ETAGON 6

Item no. 525161

**Benefits** 

- Generous staggered bowl with added functionality
- Integrated step creates an additional functional level
- Clever system concept with versatile ETAGON rails
- High-quality features with the covered C-overflow and InFino drain system elegantly integrated and easy-care

## Colours

Ceramic PuraPlus basalt

Available colours: black

basalt crystal white glossy magnolia glossy

| Planning information                                                                                                                                                            |
|---------------------------------------------------------------------------------------------------------------------------------------------------------------------------------|
| <ul> <li>Holes for a kitchen mixer tap and drain remote control are provided.</li> <li>Includes: two tap holes, drain remote control and PuraPlus coating.</li> </ul>           |
| Scope of supply                                                                                                                                                                 |
| <ul> <li>- 2 x ETAGON rails in stainless steel</li> <li>- waste kit with space-saving pipe</li> <li>- 3 ½" InFino basket strainer with drain remote control (pop-up)</li> </ul> |
| 237362 - 2 x ETAGON rails                                                                                                                                                       |
| Details                                                                                                                                                                         |
|                                                                                                                                                                                 |