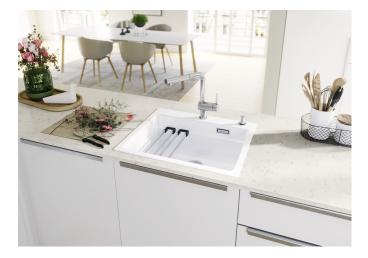

## Product information sheet ETAGON 6

Item no. 525161

**Benefits** 

- Generous staggered bowl with added functionality
- Integrated step creates an additional functional level
- Clever system concept with versatile ETAGON rails
- High-quality features with the covered C-overflow and InFino drain system elegantly integrated and easy-care

## Colours

Ceramic PuraPlus basalt

Available colours: black

basalt crystal white glossy magnolia glossy

| Planning information                                                                                                                                                            |
|---------------------------------------------------------------------------------------------------------------------------------------------------------------------------------|
| <ul> <li>Holes for a kitchen mixer tap and drain remote control are provided.</li> <li>Includes: two tap holes, drain remote control and PuraPlus coating.</li> </ul>           |
| Scope of supply                                                                                                                                                                 |
| <ul> <li>- 2 x ETAGON rails in stainless steel</li> <li>- waste kit with space-saving pipe</li> <li>- 3 ½" InFino basket strainer with drain remote control (pop-up)</li> </ul> |
| 237362 - 2 x ETAGON rails                                                                                                                                                       |
| Details                                                                                                                                                                         |
|                                                                                                                                                                                 |