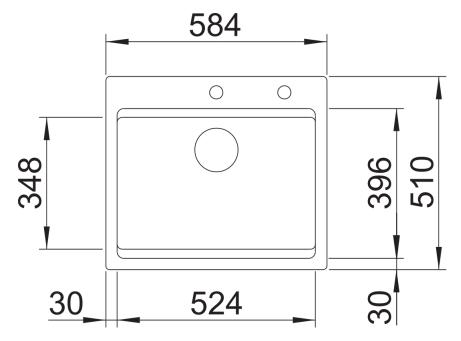

|
| <ul> <li>- 2 x ETAGON rails in stainless steel</li> <li>- waste kit with space-saving pipe</li> <li>- 3 ½" InFino basket strainer with drain remote control (pop-up)</li> </ul> |
| 237362 - 2 x ETAGON rails                                                                                                                                                       |
| Details                                                                                                                                                                         |
|                                                                                                                                                                                 |



Top view



Cut-out



Front view



Side view