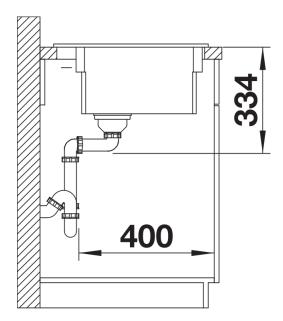

|
| <ul> <li>- 2 x ETAGON rails in stainless steel</li> <li>- waste kit with space-saving pipe</li> <li>- 3 ½" InFino basket strainer with drain remote control (pop-up)</li> </ul> |
| 237362 - 2 x ETAGON rails                                                                                                                                                       |
| Details                                                                                                                                                                         |
|                                                                                                                                                                                 |



Top view



Cut-out



Front view



Side view