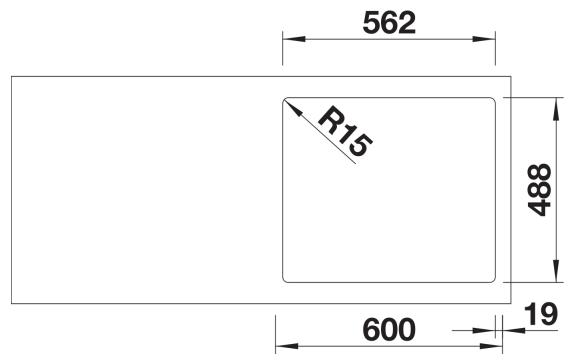

|
| <ul> <li>- 2 x ETAGON rails in stainless steel</li> <li>- waste kit with space-saving pipe</li> <li>- 3 ½" InFino basket strainer with drain remote control (pop-up)</li> </ul> |
| 237362 - 2 x ETAGON rails                                                                                                                                                       |
| Details                                                                                                                                                                         |
|                                                                                                                                                                                 |



Top view



Cut-out



Front view



Side view