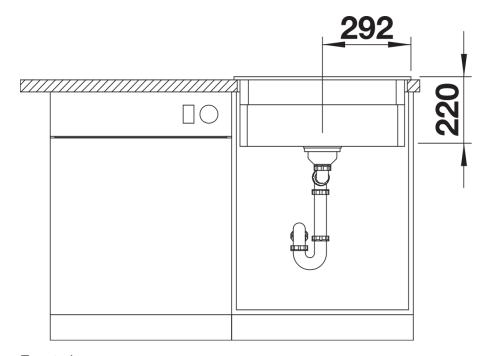

|
| <ul> <li>- 2 x ETAGON rails in stainless steel</li> <li>- waste kit with space-saving pipe</li> <li>- 3 ½" InFino basket strainer with drain remote control (pop-up)</li> </ul> |
| 237362 - 2 x ETAGON rails                                                                                                                                                       |
| Details                                                                                                                                                                         |
|                                                                                                                                                                                 |



Top view



Cut-out



Front view



Side view