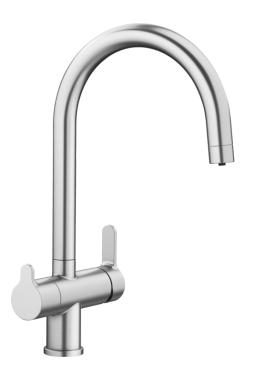

## Product information sheet TRIMA Filter

Item no. 525803

**Benefits** 

- Comfortable 3 in 1 mixer tap with cold and warm water lever on the right, filtered water lever on the left
- Ergonomically shaped control elements with clear identification of functions
- Filtered and unfiltered water controlled separately
- Integrated spout for both water qualities with a special iet regulator
- Needs to be installed with a water filter system

## Colours

PVD PVD steel

Available colours:

PVD steel satin gold

- 360° swivel spout for greater reach
- Ø 35 mm tap hole required
- Ceramic valve and disk cartridge
- Patented jet regulator for markedly reduced scaling
- Flexible connector pipes, 500 mm long and 3/8" nut
- Stabilisation plate to increase the stability of the tap when fitted in stainless steel sinks
- Filter system not included