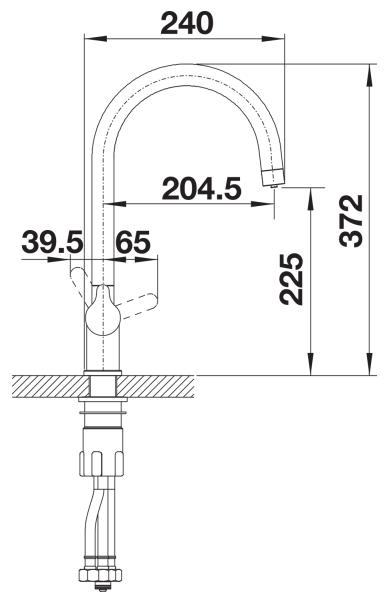

tap with cold and warm water lever on the right, filtered water lever on the left
- Ergonomically shaped control elements with clear identification of functions
- Filtered and unfiltered water controlled separately
- Integrated spout for both water qualities with a special iet regulator
- Needs to be installed with a water filter system

## Colours



PVD PVD steel

Available colours:

PVD steel satin gold

- 360° swivel spout for greater reach
- Ø 35 mm tap hole required
- Ceramic valve and disk cartridge
- Patented jet regulator for markedly reduced scaling
- Flexible connector pipes, 500 mm long and 3/8" nut
- Stabilisation plate to increase the stability of the tap when fitted in stainless steel sinks
- Filter system not included

## Details



Swivel range



Side view hand gear 2D



Side view