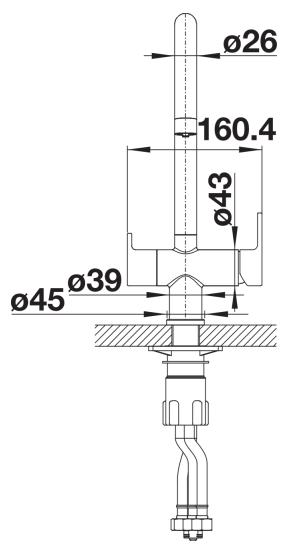

- Comfortable 3 in 1 mixer tap with cold and warm water lever on the right, filtered water lever on the left
- Ergonomically shaped control elements with clear identification of functions
- Filtered and unfiltered water controlled separately
- Integrated spout for both water qualities with a special iet regulator
- Needs to be installed with a water filter system

## Colours



PVD PVD steel

Available colours:

PVD steel satin gold

- 360° swivel spout for greater reach
- Ø 35 mm tap hole required
- Ceramic valve and disk cartridge
- Patented jet regulator for markedly reduced scaling
- Flexible connector pipes, 500 mm long and 3/8" nut
- Stabilisation plate to increase the stability of the tap when fitted in stainless steel sinks
- Filter system not included

## Details



Swivel range



Side view hand gear 2D



Side view