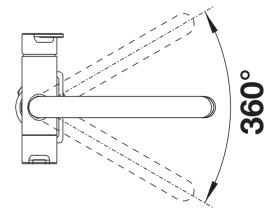

## Details

Swivel range

Side view hand gear 2D

Side view

## Colours

PVD PVD steel

Available colours:

PVD steel satin gold

- 360° swivel spout for greater reach
- Ø 35 mm tap hole required
- Ceramic valve and disk cartridge
- Patented jet regulator for markedly reduced scaling
- Flexible connector pipes, 500 mm long and 3/8" nut
- Stabilisation plate to increase the stability of the tap when fitted in stainless steel sinks
- Filter system not included