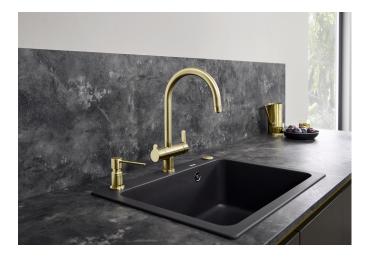

## Product information sheet TRIMA Filter

Item no. 525803

**Benefits** 

- Comfortable 3 in 1 mixer tap with cold and warm water lever on the right, filtered water lever on the left
- Ergonomically shaped control elements with clear identification of functions
- Filtered and unfiltered water controlled separately
- Integrated spout for both water qualities with a special iet regulator
- Needs to be installed with a water filter system

## Colours

PVD PVD steel

Available colours:

PVD steel satin gold

- 360° swivel spout for greater reach
- Ø 35 mm tap hole required
- Ceramic valve and disk cartridge
- Patented jet regulator for markedly reduced scaling
- Flexible connector pipes, 500 mm long and 3/8" nut
- Stabilisation plate to increase the stability of the tap when fitted in stainless steel sinks
- Filter system not included