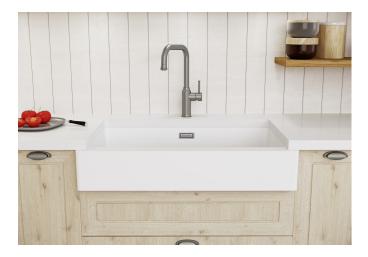

#### **Benefits**

- Striking sink with farmhouse flair, ideal for modern kitchen designs
- Extra-large bowl provides plenty of room
- Perfect fit: right-angled apron front fits the width of a 90 cm cabinet
- One model for flush-mount or undermount installation