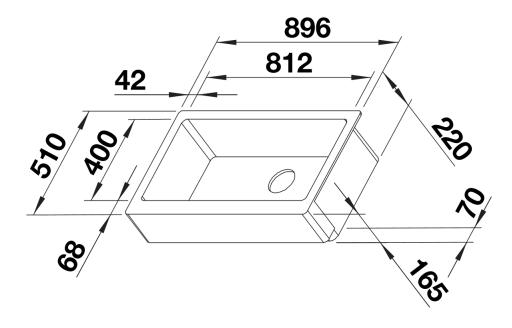

## Product information sheet VINTERA XL 9-UF

Item no. 526101

#### **Benefits**



- Striking sink with farmhouse flair, ideal for modern kitchen designs
- Extra-large bowl provides plenty of room
- Perfect fit: right-angled apron front fits the width of a 90 cm cabinet
- One model for flush-mount or undermount installation

#### Colours



SILGRANIT anthracite

Available colours:

black anthracite rock grey volcano grey white soft white tartufo coffee

### Planning information

- Please note the installation details and cut-out information for:
- Flushmount:<a>https://youtu.be/CGRIPZsbQ6Y</a>
- Undermount:<a>https://youtu.be/jB-uTpOrpCc</a>

### Scope of supply

- waste kit with space-saving pipe
- 3 ½" InFino basket strainer

### **Details**





Cut-out



Front view



# Side view