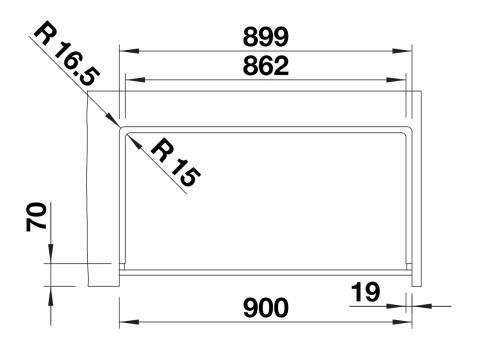

## Product information sheet VINTERA XL 9-UF

Item no. 526101

#### **Benefits**



- Striking sink with farmhouse flair, ideal for modern kitchen designs
- Extra-large bowl provides plenty of room
- Perfect fit: right-angled apron front fits the width of a 90 cm cabinet
- One model for flush-mount or undermount installation

#### Colours



SILGRANIT anthracite

Available colours:

black anthracite rock grey volcano grey white soft white tartufo coffee

### Planning information

- Please note the installation details and cut-out information for:
- Flushmount:<a>https://youtu.be/CGRIPZsbQ6Y</a>
- Undermount:<a>https://youtu.be/jB-uTpOrpCc</a>

### Scope of supply

- waste kit with space-saving pipe
- 3 ½" InFino basket strainer

### **Details**





Cut-out



Front view



# Side view