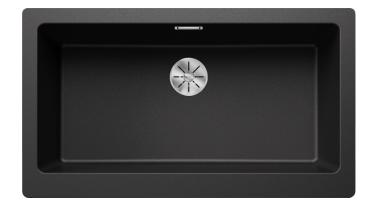

#### Colours

SILGRANIT anthracite

Available colours:

black anthracite rock grey volcano grey white soft white tartufo coffee