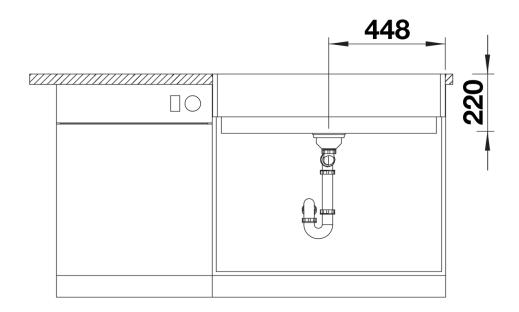

## Product information sheet VINTERA XL 9-UF

Item no. 526101

#### **Benefits**



- Striking sink with farmhouse flair, ideal for modern kitchen designs
- Extra-large bowl provides plenty of room
- Perfect fit: right-angled apron front fits the width of a 90 cm cabinet
- One model for flush-mount or undermount installation

#### Colours



SILGRANIT anthracite

Available colours:

black anthracite rock grey volcano grey white soft white tartufo coffee

### Planning information

- Please note the installation details and cut-out information for:
- Flushmount:<a>https://youtu.be/CGRIPZsbQ6Y</a>
- Undermount:<a>https://youtu.be/jB-uTpOrpCc</a>

### Scope of supply

- waste kit with space-saving pipe
- 3 ½" InFino basket strainer

### **Details**





Cut-out



Front view



# Side view