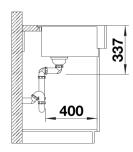

## Product information sheet VINTERA XL 9-UF

Item no. 526101

#### **Benefits**



- Striking sink with farmhouse flair, ideal for modern kitchen designs
- Extra-large bowl provides plenty of room
- Perfect fit: right-angled apron front fits the width of a 90 cm cabinet
- One model for flush-mount or undermount installation

#### Colours



SILGRANIT anthracite

Available colours:

black anthracite rock grey volcano grey white soft white tartufo coffee

### Planning information

- Please note the installation details and cut-out information for:
- Flushmount:<a>https://youtu.be/CGRIPZsbQ6Y</a>
- Undermount:<a>https://youtu.be/jB-uTpOrpCc</a>

### Scope of supply

- waste kit with space-saving pipe
- 3 ½" InFino basket strainer

### **Details**





Cut-out



Front view



# Side view