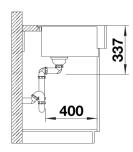

## Product information sheet VINTERA XL 9-UF

Item no. 526108

#### **Benefits**



- Striking sink with farmhouse flair, ideal for modern kitchen designs
- Extra-large bowl provides plenty of room
- Perfect fit: right-angled apron front fits the width of a 90 cm cabinet
- One model for flush-mount or undermount installation

#### Colours



SILGRANIT coffee

Available colours:

black anthracite rock grey volcano grey white soft white tartufo coffee

### Planning information

- Please note the installation details and cut-out information for:
- Flushmount:<a>https://youtu.be/CGRIPZsbQ6Y</a>
- Undermount:<a>https://youtu.be/jB-uTpOrpCc</a>

### Scope of supply

- waste kit with space-saving pipe
- 3 ½" InFino basket strainer

### **Details**





Cut-out



Front view



# Side view