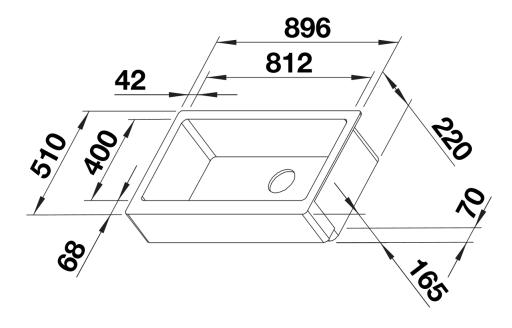

## Product information sheet VINTERA XL 9-UF

Item no. 526108

#### **Benefits**



- Striking sink with farmhouse flair, ideal for modern kitchen designs
- Extra-large bowl provides plenty of room
- Perfect fit: right-angled apron front fits the width of a 90 cm cabinet
- One model for flush-mount or undermount installation

#### Colours



SILGRANIT coffee

Available colours:

black anthracite rock grey volcano grey white soft white tartufo coffee

### Planning information

- Please note the installation details and cut-out information for:
- Flushmount:<a>https://youtu.be/CGRIPZsbQ6Y</a>
- Undermount:<a>https://youtu.be/jB-uTpOrpCc</a>

### Scope of supply

- waste kit with space-saving pipe
- 3 ½" InFino basket strainer

### **Details**





Cut-out



Front view



# Side view