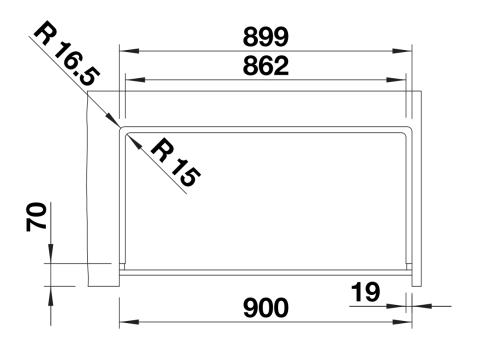

## Product information sheet VINTERA XL 9-UF

Item no. 526108

#### **Benefits**



- Striking sink with farmhouse flair, ideal for modern kitchen designs
- Extra-large bowl provides plenty of room
- Perfect fit: right-angled apron front fits the width of a 90 cm cabinet
- One model for flush-mount or undermount installation

#### Colours



SILGRANIT coffee

Available colours:

black anthracite rock grey volcano grey white soft white tartufo coffee

### Planning information

- Please note the installation details and cut-out information for:
- Flushmount:<a>https://youtu.be/CGRIPZsbQ6Y</a>
- Undermount:<a>https://youtu.be/jB-uTpOrpCc</a>

### Scope of supply

- waste kit with space-saving pipe
- 3 ½" InFino basket strainer

### **Details**





Cut-out



Front view



# Side view