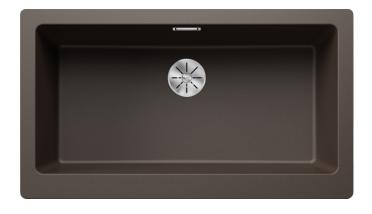

#### Colours

SILGRANIT coffee

Available colours:

black anthracite rock grey volcano grey white soft white tartufo coffee