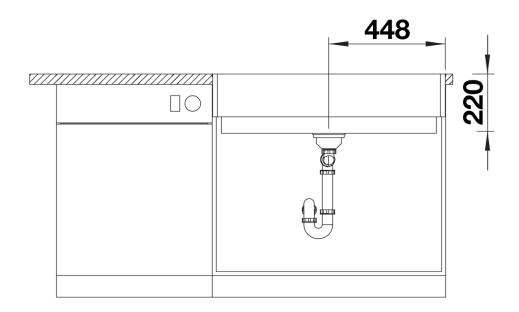

## Product information sheet VINTERA XL 9-UF

Item no. 526108

#### **Benefits**



- Striking sink with farmhouse flair, ideal for modern kitchen designs
- Extra-large bowl provides plenty of room
- Perfect fit: right-angled apron front fits the width of a 90 cm cabinet
- One model for flush-mount or undermount installation

#### Colours



SILGRANIT coffee

Available colours:

black anthracite rock grey volcano grey white soft white tartufo coffee

### Planning information

- Please note the installation details and cut-out information for:
- Flushmount:<a>https://youtu.be/CGRIPZsbQ6Y</a>
- Undermount:<a>https://youtu.be/jB-uTpOrpCc</a>

### Scope of supply

- waste kit with space-saving pipe
- 3 ½" InFino basket strainer

### **Details**





Cut-out



Front view



# Side view