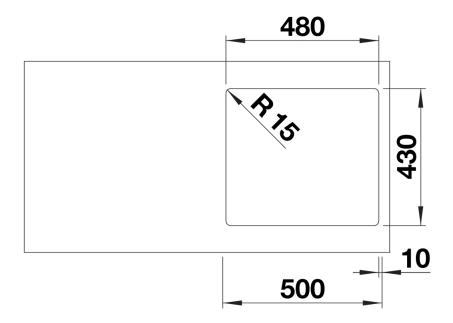

### Product information sheet SOLIS 450-IF

Item no. 526121

**Benefits** 



- A harmonious interplay between functional and visual elements
- High-quality features with covered C-overflow and InFino drain system elegantly integrated and easy-care
- Convenient bowl volume and base surface designed for practical use
- Elegant IF flat-rim for flushmount and for installation from above
- Functional accessories optionally available

#### Planning information

- Note: Installing a kitchen mixer tap, drain remote control or soap dispenser in laminate worktops requires a flexible sealing tape.
- Please order drain connections for combinations of two individual bowls separately.

### Scope of supply

- waste kit with space-saving pipe
- 3 ½" InFino basket strainer
- fixing kit

#### Details





# Cut-out



Front view



# Side view