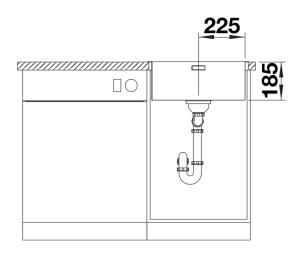

information sheet SOLIS 450-IF

Item no. 526121

**Benefits** 



- A harmonious interplay between functional and visual elements
- High-quality features with covered C-overflow and InFino drain system elegantly integrated and easy-care
- Convenient bowl volume and base surface designed for practical use
- Elegant IF flat-rim for flushmount and for installation from above
- Functional accessories optionally available

#### Planning information

- Note: Installing a kitchen mixer tap, drain remote control or soap dispenser in laminate worktops requires a flexible sealing tape.
- Please order drain connections for combinations of two individual bowls separately.

### Scope of supply

- waste kit with space-saving pipe
- 3 ½" InFino basket strainer
- fixing kit

#### Details





# Cut-out



Front view



# Side view