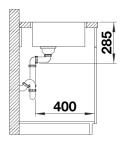

heet SOLIS 450-IF

Item no. 526121

**Benefits** 



- A harmonious interplay between functional and visual elements
- High-quality features with covered C-overflow and InFino drain system elegantly integrated and easy-care
- Convenient bowl volume and base surface designed for practical use
- Elegant IF flat-rim for flushmount and for installation from above
- Functional accessories optionally available

#### Planning information

- Note: Installing a kitchen mixer tap, drain remote control or soap dispenser in laminate worktops requires a flexible sealing tape.
- Please order drain connections for combinations of two individual bowls separately.

### Scope of supply

- waste kit with space-saving pipe
- 3 ½" InFino basket strainer
- fixing kit

#### Details





# Cut-out



Front view



# Side view