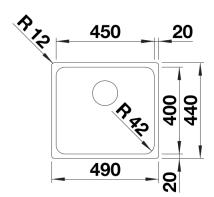

### Product information sheet SOLIS 450-IF

Item no. 526121

**Benefits** 



- A harmonious interplay between functional and visual elements
- High-quality features with covered C-overflow and InFino drain system elegantly integrated and easy-care
- Convenient bowl volume and base surface designed for practical use
- Elegant IF flat-rim for flushmount and for installation from above
- Functional accessories optionally available

#### Planning information

- Note: Installing a kitchen mixer tap, drain remote control or soap dispenser in laminate worktops requires a flexible sealing tape.
- Please order drain connections for combinations of two individual bowls separately.

### Scope of supply

- waste kit with space-saving pipe
- 3 ½" InFino basket strainer
- fixing kit

#### Details





# Cut-out



Front view



# Side view