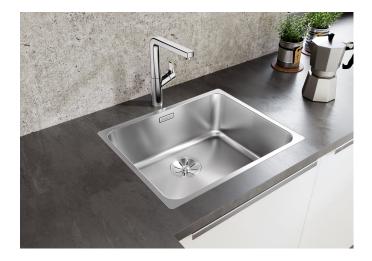

### Product information sheet SOLIS 450-IF

Item no. 526121

**Benefits** 

- A harmonious interplay between functional and visual elements
- High-quality features with covered C-overflow and InFino drain system elegantly integrated and easy-care
- Convenient bowl volume and base surface designed for practical use
- Elegant IF flat-rim for flushmount and for installation from above
- Functional accessories optionally available

### Scope of supply

- waste kit with space-saving pipe
- 3 ½" InFino basket strainer
- fixing kit