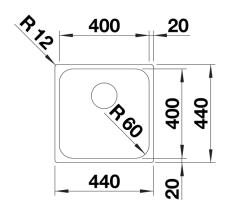

## Product information sheet SUPRA 400-IF R12

Item no. 526350

## **Benefits**



- Selective range of bowls in a pleasing designElegant IF flat-rim for flushmount and for installation from above
- Practical accessory optional available

- Note: Installing a kitchen mixer tap, drain remote control or soap dispenser in laminate worktops requires a flexible sealing tape.

- Please order drain connections for combinations of two individual bowls separately.

Scope of supply

- waste kit with space-saving pipe
- 3 <sup>1</sup>/<sub>2</sub>" basket strainer
- fixing kit

Details





Cut-out



Front view



Side view