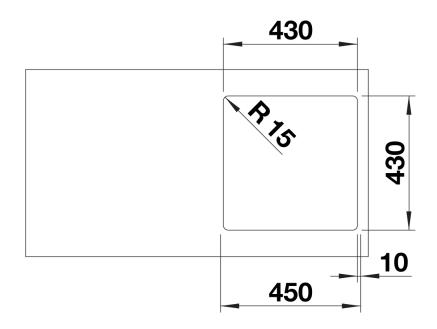

## Product information sheet SUPRA 400-IF R12

Item no. 526350

## **Benefits**



- Selective range of bowls in a pleasing designElegant IF flat-rim for flushmount and for installation from above
- Practical accessory optional available

- Note: Installing a kitchen mixer tap, drain remote control or soap dispenser in laminate worktops requires a flexible sealing tape.

- Please order drain connections for combinations of two individual bowls separately.

Scope of supply

- waste kit with space-saving pipe
- 3 <sup>1</sup>/<sub>2</sub>" basket strainer
- fixing kit

Details





Cut-out



Front view



Side view