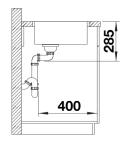

## Product information sheet SUPRA 400-IF R12

Item no. 526350

## **Benefits**



- Selective range of bowls in a pleasing designElegant IF flat-rim for flushmount and for installation from above
- Practical accessory optional available

- Note: Installing a kitchen mixer tap, drain remote control or soap dispenser in laminate worktops requires a flexible sealing tape.

- Please order drain connections for combinations of two individual bowls separately.

Scope of supply

- waste kit with space-saving pipe
- 3 <sup>1</sup>/<sub>2</sub>" basket strainer
- fixing kit

Details





Cut-out



Front view



Side view