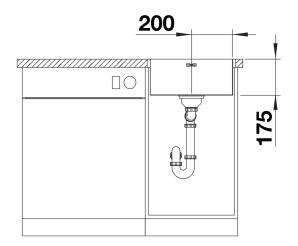

## Product information sheet SUPRA 400-IF R12

Item no. 526350

## **Benefits**



- Selective range of bowls in a pleasing designElegant IF flat-rim for flushmount and for installation from above
- Practical accessory optional available

- Note: Installing a kitchen mixer tap, drain remote control or soap dispenser in laminate worktops requires a flexible sealing tape.

- Please order drain connections for combinations of two individual bowls separately.

Scope of supply

- waste kit with space-saving pipe
- 3 <sup>1</sup>/<sub>2</sub>" basket strainer
- fixing kit

Details





Cut-out



Front view



Side view