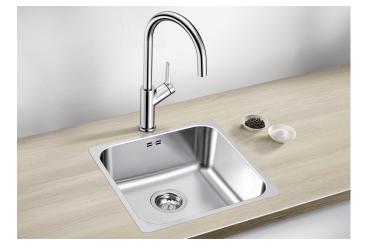

## Product information sheet SUPRA 400-IF R12

Item no. 526350

## **Benefits**

- Selective range of bowls in a pleasing designElegant IF flat-rim for flushmount and for installation from above
- Practical accessory optional available

- Note: Installing a kitchen mixer tap, drain remote control or soap dispenser in laminate worktops requires a flexible sealing tape.