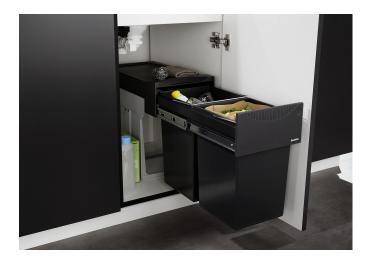

## Benefits

- Large waste volume despite compact dimensions
- Can be flexibly positioned in the base cabinet
- Easy to install on the floor using just four screws
- Extremely sturdy thanks to the U-shaped steel sheet profile
- The bins can be easily removed by lifting upwards, thanks to the comfortable full extension
- Functional design made of high-quality plastic

- Suitable for base units with hinged doors from 30 cm width
- Can be mounted on the left, right or in the centre
- Mounting on the cabinet base

Scope of supply

system for floor-mounting behind hinged doors, 2 x 15 l bin