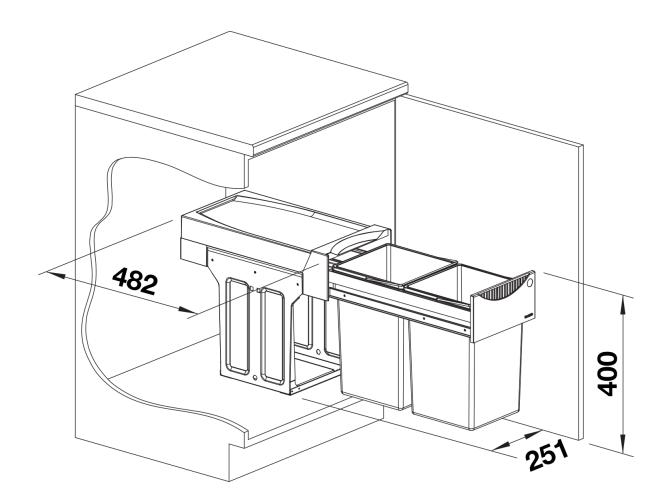

- Suitable for base units with hinged doors from 30 cm width
- Can be mounted on the left, right or in the centre
- Mounting on the cabinet base

Scope of supply

system for floor-mounting behind hinged doors, 2 x 15 l bin

Details

| 151 |
|-----|
| 151 |

Top view