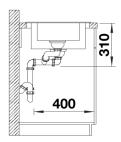

unctionality
- High level of comfort due to XL bowl combined with a practical drain and a plain drain area
- The multifunctional ADIRA grid is included and can be used to create a top-level on the bowl or as a drainer.
- The included colander bin fits in the secondary bowl and is great for prepping tasks with water. It can also be stored in FLEXON II and SELECT II bins in the base cabinet.
- Can be installed reversibly

#### Colours



SILGRANIT anthracite

Available colours:

black anthracite rock grey volcano grey white soft white tartufo coffee

- foldable ADIRA grid
- multifunctional plastic colander
- waste kit with space-saving pipe
- 2 x 3 ½" InFino basket strainer with drain remote control (rotary switch) for the main bowl

#### **Details**



Top view



## Cut-out



Front view



# Side view