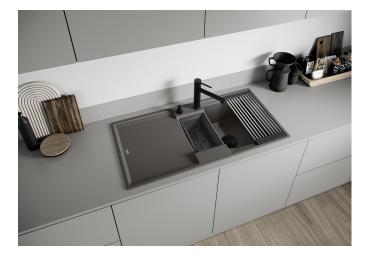

### Product information sheet ADIRA 6 S

Item no. 527602

**Benefits** 

- Modern sink in beautiful Silgranit colours with extended functionality
- High level of comfort due to XL bowl combined with a practical drain and a plain drain area
- The multifunctional ADIRA grid is included and can be used to create a top-level on the bowl or as a drainer.
- The included colander bin fits in the secondary bowl and is great for prepping tasks with water. It can also be stored in FLEXON II and SELECT II bins in the base cabinet.
- Can be installed reversibly

#### Colours

SILGRANIT anthracite

Available colours:

black anthracite rock grey volcano grey white soft white tartufo coffee

- foldable ADIRA grid
- multifunctional plastic colander
- waste kit with space-saving pipe
- 2 x 3 ½" InFino basket strainer with drain remote control (rotary switch) for the main bowl