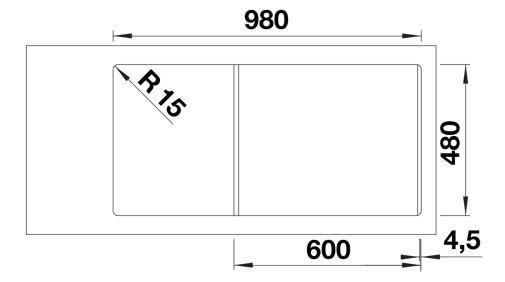

anit colours with extended functionality
- High level of comfort due to XL bowl combined with a practical drain and a plain drain area
- The multifunctional ADIRA grid is included and can be used to create a top-level on the bowl or as a drainer.
- The included colander bin fits in the secondary bowl and is great for prepping tasks with water. It can also be stored in FLEXON II and SELECT II bins in the base cabinet.
- Can be installed reversibly

#### Colours



SILGRANIT anthracite

Available colours:

black anthracite rock grey volcano grey white soft white tartufo coffee

- foldable ADIRA grid
- multifunctional plastic colander
- waste kit with space-saving pipe
- 2 x 3 ½" InFino basket strainer with drain remote control (rotary switch) for the main bowl

#### **Details**



Top view



## Cut-out



Front view



# Side view