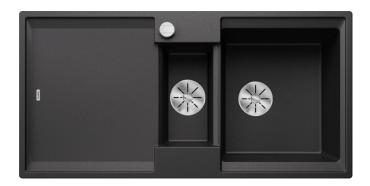

#### Colours

SILGRANIT anthracite

Available colours:

black anthracite rock grey volcano grey white soft white tartufo coffee

- foldable ADIRA grid
- multifunctional plastic colander
- waste kit with space-saving pipe
- 2 x 3 ½" InFino basket strainer with drain remote control (rotary switch) for the main bowl

#### **Details**

Top view