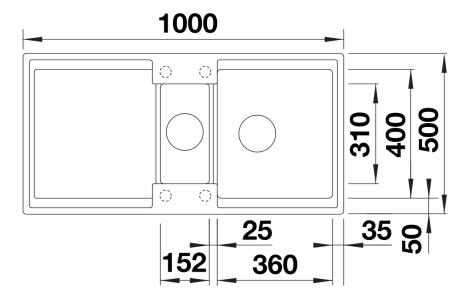

utiful Silgranit colours with extended functionality
- High level of comfort due to XL bowl combined with a practical drain and a plain drain area
- The multifunctional ADIRA grid is included and can be used to create a top-level on the bowl or as a drainer.
- The included colander bin fits in the secondary bowl and is great for prepping tasks with water. It can also be stored in FLEXON II and SELECT II bins in the base cabinet.
- Can be installed reversibly

#### Colours



SILGRANIT anthracite

Available colours:

black anthracite rock grey volcano grey white soft white tartufo coffee

- foldable ADIRA grid
- multifunctional plastic colander
- waste kit with space-saving pipe
- 2 x 3 ½" InFino basket strainer with drain remote control (rotary switch) for the main bowl

#### **Details**



Top view



## Cut-out



Front view



# Side view