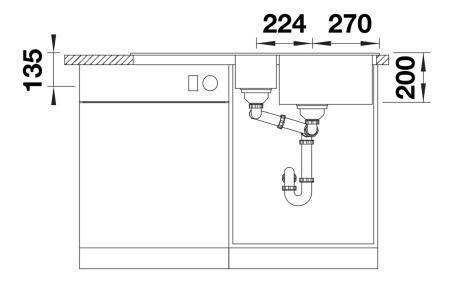

ith extended functionality
- High level of comfort due to XL bowl combined with a practical drain and a plain drain area
- The multifunctional ADIRA grid is included and can be used to create a top-level on the bowl or as a drainer.
- The included colander bin fits in the secondary bowl and is great for prepping tasks with water. It can also be stored in FLEXON II and SELECT II bins in the base cabinet.
- Can be installed reversibly

#### Colours



SILGRANIT anthracite

Available colours:

black anthracite rock grey volcano grey white soft white tartufo coffee

- foldable ADIRA grid
- multifunctional plastic colander
- waste kit with space-saving pipe
- 2 x 3 ½" InFino basket strainer with drain remote control (rotary switch) for the main bowl

#### **Details**



Top view



## Cut-out



Front view



# Side view