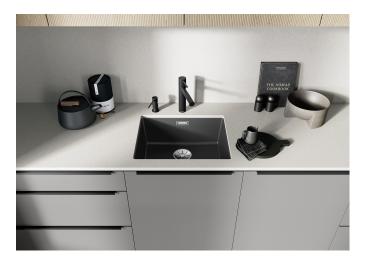

## Product information sheet ALTA-S II

Item no. 527551

**Benefits** 

- Top-lever mixer tap in slim aesthetic design
- High spout for easy filling of large pots and vases
- Pull-out spray hose with dual selectable jet patterns
- 140° swivel spout for more range
- Also available for low-pressure
- Available in Silgranit colours and metallic surfaces for beautiful combinations with the kitchen sink

## Colours

Available colours:

black anthracite rock grey volcano grey white soft white tartufo coffee

SILGRANIT-Look soft white

- 140° swivel spout for greater reach
- Ø 35 mm tap hole required
- Easy and fast professional mixer tap installation with the BLANCOLock
- With ceramic disk cartridge
- Clear stream aerator
- Spray made of metal
- Nylon-sheathed spray hose
- Hose weight for reliable retraction
- Flexible connector pipes, 700 mm long and 3/8" nut
- Stabilisation plate to increase the stability of the tap when fitted in stainless steel sinks
- With non-return valve and thus guaranteed against reflux in accordance with EN 1717