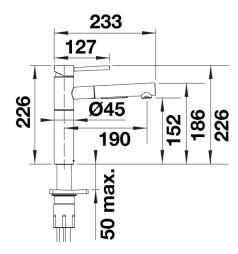

available for low-pressure
- Available in Silgranit colours and metallic surfaces for beautiful combinations with the kitchen sink

## Colours



Available colours:

black anthracite rock grey volcano grey white soft white tartufo coffee

SILGRANIT-Look soft white

- 140° swivel spout for greater reach
- Ø 35 mm tap hole required
- Easy and fast professional mixer tap installation with the BLANCOLock
- With ceramic disk cartridge
- Clear stream aerator
- Spray made of metal
- Nylon-sheathed spray hose
- Hose weight for reliable retraction
- Flexible connector pipes, 700 mm long and 3/8" nut
- Stabilisation plate to increase the stability of the tap when fitted in stainless steel sinks
- With non-return valve and thus guaranteed against reflux in accordance with EN 1717

## **Details**





Side view