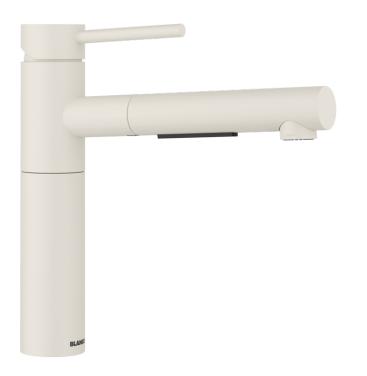

## Product information sheet ALTA-S II

Item no. 527551

**Benefits** 

- Top-lever mixer tap in slim aesthetic design
- High spout for easy filling of large pots and vases
- Pull-out spray hose with dual selectable jet patterns
- 140° swivel spout for more range
- Also available for low-pressure
- Available in Silgranit colours and metallic surfaces for beautiful combinations with the kitchen sink

## Colours

Available colours:

black anthracite rock grey volcano grey white soft white tartufo coffee

SILGRANIT-Look soft white

- 140° swivel spout for greater reach
- Ø 35 mm tap hole required
- Easy and fast professional mixer tap installation with the BLANCOLock
- With ceramic disk cartridge
- Clear stream aerator
- Spray made of metal
- Nylon-sheathed spray hose
- Hose weight for reliable retraction
- Flexible connector pipes, 700 mm long and 3/8" nut
- Stabilisation plate to increase the stability of the tap when fitted in stainless steel sinks
- With non-return valve and thus guaranteed against reflux in accordance with EN 1717