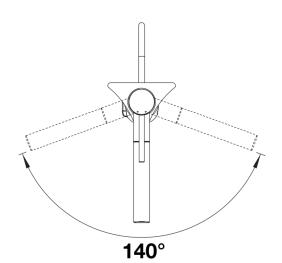

## Product information sheet ALTA-S II

Item no. 527551

**Benefits** 

- Top-lever mixer tap in slim aesthetic design
- High spout for easy filling of large pots and vases
- Pull-out spray hose with dual selectable jet patterns
- 140° swivel spout for more range
- Also available for low-pressure
- Available in Silgranit colours and metallic surfaces for beautiful combinations with the kitchen sink

## Colours

Available colours:

black anthracite rock grey volcano grey white soft white tartufo coffee

SILGRANIT-Look soft white

- 140° swivel spout for greater reach
- Ø 35 mm tap hole required
- Easy and fast professional mixer tap installation with the BLANCOLock
- With ceramic disk cartridge
- Clear stream aerator
- Spray made of metal
- Nylon-sheathed spray hose
- Hose weight for reliable retraction
- Flexible connector pipes, 700 mm long and 3/8" nut
- Stabilisation plate to increase the stability of the tap when fitted in stainless steel sinks
- With non-return valve and thus guaranteed against reflux in accordance with EN 1717