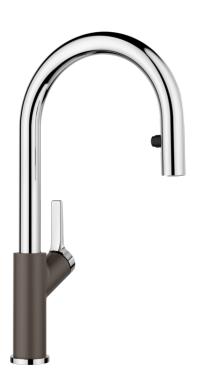

## Colours

SILGRANIT Look dual finish coffee/chrome

Available colours:

black/chrome
anthracite/chrome
rock grey/chrome
volcano grey/chrome
white/chrome
soft white/chrome
tartufo/chrome
coffee/chrome

- 190° swivel spout for greater reach
- Ø 35 mm tap hole required
- With ceramic disk cartridge
- Patented jet regulator for markedly reduced scaling
- Spray made of plastic
- Hidden spray with change-over button on the back
- Nylon-sheathed spray hose
- Hose weight for reliable retraction
- Flexible connector pipes, 500 mm long and 3/4" nut
- Stabilisation plate to increase the stability of the tap when fitted in stainless steel sinks
- With non-return valve and thus guaranteed against reflux in accordance with EN 1717