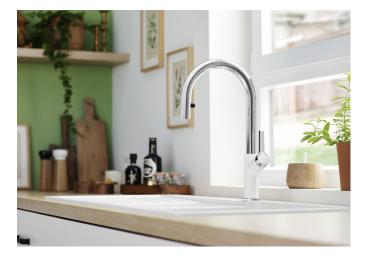

## Product information sheet CARENA-S Vario

Item no. 521378

**Benefits** 

- Modern premium mixer tap
- Covered pull-out dual-spray hose with change-over function
- High arched outlet for easy filling of pots and vases
- High positioned, ergonomic control lever
- Bi-Color the perfect colour match for SILGRANIT sink units and bowls