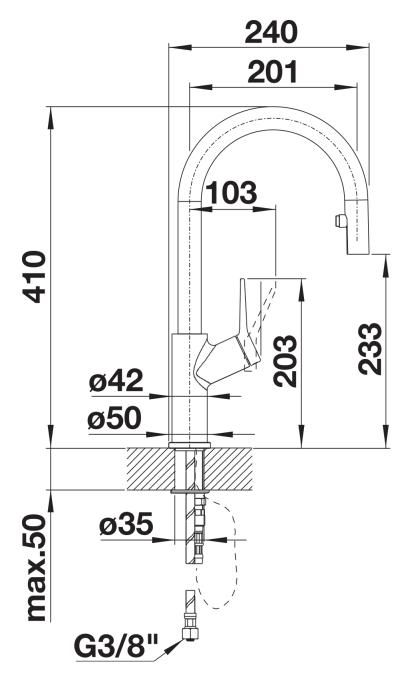

nd bowls

## Colours



SILGRANIT Look dual finish coffee/chrome

Available colours:

black/chrome
anthracite/chrome
rock grey/chrome
volcano grey/chrome
white/chrome
soft white/chrome
tartufo/chrome
coffee/chrome

- 190° swivel spout for greater reach
- Ø 35 mm tap hole required
- With ceramic disk cartridge
- Patented jet regulator for markedly reduced scaling
- Spray made of plastic
- Hidden spray with change-over button on the back
- Nylon-sheathed spray hose
- Hose weight for reliable retraction
- Flexible connector pipes, 500 mm long and 3/4" nut
- Stabilisation plate to increase the stability of the tap when fitted in stainless steel sinks
- With non-return valve and thus guaranteed against reflux in accordance with EN 1717

## **Details**



Swivel range



Side view hand gear 2D



Side view