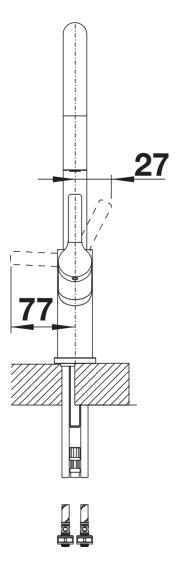

for SILGRANIT sink units and bowls

## Colours



SILGRANIT Look dual finish coffee/chrome

Available colours:

black/chrome
anthracite/chrome
rock grey/chrome
volcano grey/chrome
white/chrome
soft white/chrome
tartufo/chrome
coffee/chrome

- 190° swivel spout for greater reach
- Ø 35 mm tap hole required
- With ceramic disk cartridge
- Patented jet regulator for markedly reduced scaling
- Spray made of plastic
- Hidden spray with change-over button on the back
- Nylon-sheathed spray hose
- Hose weight for reliable retraction
- Flexible connector pipes, 500 mm long and 3/4" nut
- Stabilisation plate to increase the stability of the tap when fitted in stainless steel sinks
- With non-return valve and thus guaranteed against reflux in accordance with EN 1717

## **Details**



Swivel range



Side view hand gear 2D



Side view