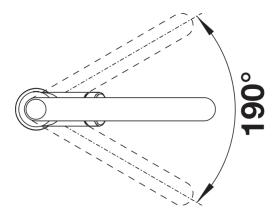

## **Details**

Swivel range

Side view hand gear 2D

Side view

## Colours

SILGRANIT Look dual finish coffee/chrome

Available colours:

black/chrome
anthracite/chrome
rock grey/chrome
volcano grey/chrome
white/chrome
soft white/chrome
tartufo/chrome
coffee/chrome

- 190° swivel spout for greater reach
- Ø 35 mm tap hole required
- With ceramic disk cartridge
- Patented jet regulator for markedly reduced scaling
- Spray made of plastic
- Hidden spray with change-over button on the back
- Nylon-sheathed spray hose
- Hose weight for reliable retraction
- Flexible connector pipes, 500 mm long and 3/4" nut
- Stabilisation plate to increase the stability of the tap when fitted in stainless steel sinks
- With non-return valve and thus guaranteed against reflux in accordance with EN 1717