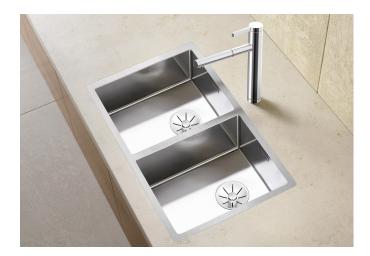

## Product information sheet CLARON 400/400-IF

Item no. 521617

**Benefits** 

- Elegant-pure bowl design without visible base pattern
- Concise 10 mm radius for a more refined design, without doing away with practical benefits
- Optimum utilisation of the bowl capacity thanks to extra-deep bowls and distinctively small radii
- Flush IF flat rim
- InFino drain system elegantly integrated and easy-care
- Double bowl: Self-contained functional surface that is not divided by a granite partition. Only one cut-out required in the worktop