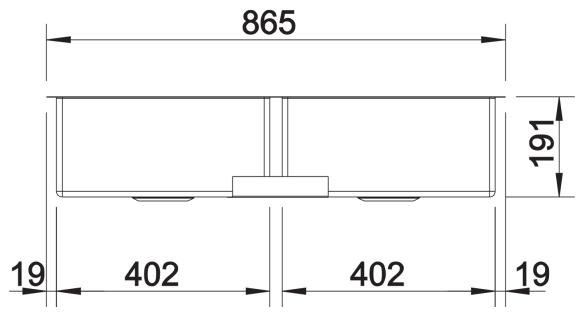

tem no. 521617

**Benefits** 



- Elegant-pure bowl design without visible base pattern
- Concise 10 mm radius for a more refined design, without doing away with practical benefits
- Optimum utilisation of the bowl capacity thanks to extra-deep bowls and distinctively small radii
- Flush IF flat rim
- InFino drain system elegantly integrated and easy-care
- Double bowl: Self-contained functional surface that is not divided by a granite partition. Only one cut-out required in the worktop

## Planning information

- Installing a kitchen mixer tap, drain remote control or soap dispenser in laminate worktops requires a flexible sealing tape

## Scope of supply

- waste kit with space saving pipe
- waste connection
- 2 x 3 1/2" InFino basket strainer
- fixing kit

## **Details**





Cut-out



Front view