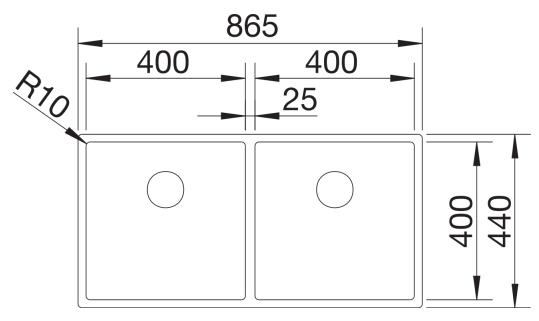

400/400-IF

Item no. 521617

**Benefits** 



- Elegant-pure bowl design without visible base pattern
- Concise 10 mm radius for a more refined design, without doing away with practical benefits
- Optimum utilisation of the bowl capacity thanks to extra-deep bowls and distinctively small radii
- Flush IF flat rim
- InFino drain system elegantly integrated and easy-care
- Double bowl: Self-contained functional surface that is not divided by a granite partition. Only one cut-out required in the worktop

## Planning information

- Installing a kitchen mixer tap, drain remote control or soap dispenser in laminate worktops requires a flexible sealing tape

## Scope of supply

- waste kit with space saving pipe
- waste connection
- 2 x 3 1/2" InFino basket strainer
- fixing kit

## **Details**





Cut-out



Front view