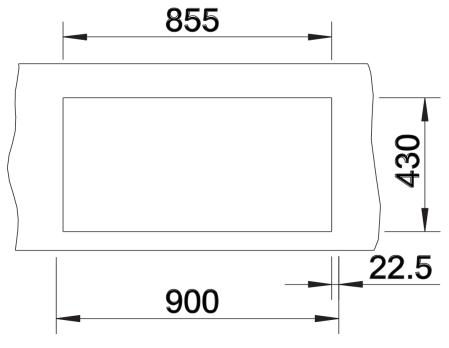

0/400-IF

Item no. 521617

**Benefits** 



- Elegant-pure bowl design without visible base pattern
- Concise 10 mm radius for a more refined design, without doing away with practical benefits
- Optimum utilisation of the bowl capacity thanks to extra-deep bowls and distinctively small radii
- Flush IF flat rim
- InFino drain system elegantly integrated and easy-care
- Double bowl: Self-contained functional surface that is not divided by a granite partition. Only one cut-out required in the worktop

## Planning information

- Installing a kitchen mixer tap, drain remote control or soap dispenser in laminate worktops requires a flexible sealing tape

## Scope of supply

- waste kit with space saving pipe
- waste connection
- 2 x 3 1/2" InFino basket strainer
- fixing kit

## **Details**





Cut-out



Front view