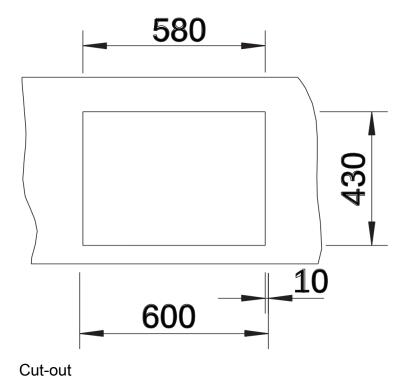

## Product information sheet CLARON 550-IF

Item no. 521578

**Benefits** 



- Elegant-pure bowl design
- Concise 10 mm radius for a more refined design, without doing away with practical benefits
- Large single bowl
- Flush IF flat rim
- Optimum utilisation of the bowl capacity thanks to extra-deep bowls and distinctively small radii
- InFino drain system elegantly integrated and easy-care

## Planning information

- Installing a kitchen mixer tap, drain remote control or soap dispenser in laminate worktops requires a flexible sealing tape

## Scope of supply

- waste kit with space saving pipe
- 3 ½" InFino basket strainer
- fixing kit

## **Details**



Top view