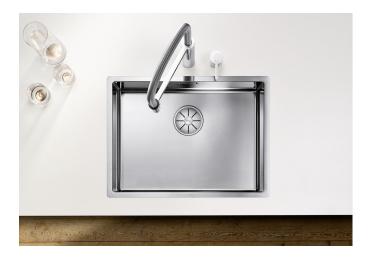

## Product information sheet CLARON 550-IF

Item no. 521578

**Benefits** 

- Elegant-pure bowl design
- Concise 10 mm radius for a more refined design, without doing away with practical benefits
- Large single bowl
- Flush IF flat rim
- Optimum utilisation of the bowl capacity thanks to extra-deep bowls and distinctively small radii
- InFino drain system elegantly integrated and easy-care