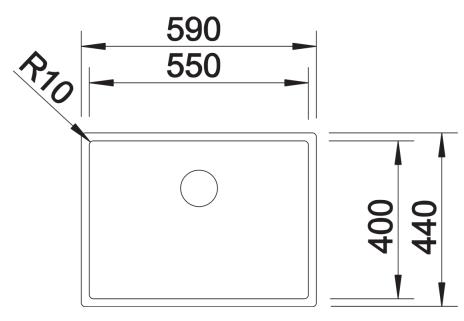

## Product information sheet CLARON 550-IF

Item no. 521578

**Benefits** 



- Elegant-pure bowl design
- Concise 10 mm radius for a more refined design, without doing away with practical benefits
- Large single bowl
- Flush IF flat rim
- Optimum utilisation of the bowl capacity thanks to extra-deep bowls and distinctively small radii
- InFino drain system elegantly integrated and easy-care

## Planning information

- Installing a kitchen mixer tap, drain remote control or soap dispenser in laminate worktops requires a flexible sealing tape

## Scope of supply

- waste kit with space saving pipe
- 3 ½" InFino basket strainer
- fixing kit

## **Details**



Top view