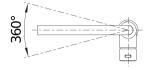

# Scope of supply

- 360° swivel spout for greater reach
- Ø 35 mm tap hole required
- With ceramic disk cartridge
- Patented jet regulator for markedly reduced scaling
- Flexible connector pipes, 700 mm long and 3/8" nut
- Stabilisation plate to increase the stability of the tap when fitted in stainless steel sinks

### **Details**

Swivel range