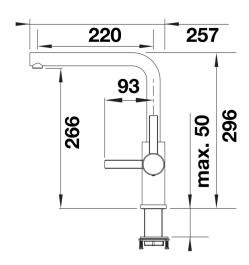

ss steel, brushed finish
- Clear mixer tap design for modern kitchens
- High arched outlet for easy filling of pots and vases
- More freedom of movement with installations against a wall thanks to the control lever with vertical neutral position
- Energy-saving: basic setting of the control lever to cold start
- Also available with handspray

### Colours



solid stainless steel

Available colours:

stainless steel

# Scope of supply

- 360° swivel spout for greater reach
- Ø 35 mm tap hole required
- With ceramic disk cartridge
- Patented jet regulator for markedly reduced scaling
- Flexible connector pipes, 700 mm long and 3/8" nut
- Stabilisation plate to increase the stability of the tap when fitted in stainless steel sinks

### **Details**



Swivel range



# Side view hand gear 2D



Side view