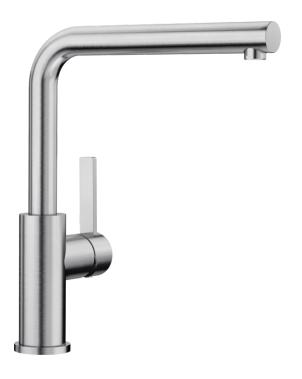

# Product information sheet LANORA

Item no. 523122

**Benefits** 

- High-quality design in solid stainless steel, brushed finish
- Clear mixer tap design for modern kitchens
- High arched outlet for easy filling of pots and vases
- More freedom of movement with installations against a wall thanks to the control lever with vertical neutral position
- Energy-saving: basic setting of the control lever to cold start
- Also available with handspray

### Colours

solid stainless steel

Available colours:

stainless steel

# Scope of supply

- 360° swivel spout for greater reach
- Ø 35 mm tap hole required
- With ceramic disk cartridge
- Patented jet regulator for markedly reduced scaling
- Flexible connector pipes, 700 mm long and 3/8" nut
- Stabilisation plate to increase the stability of the tap when fitted in stainless steel sinks