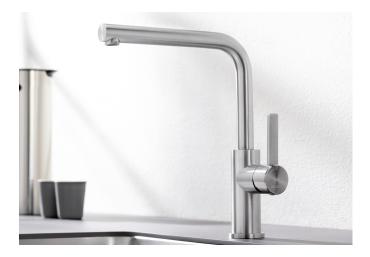

# Product information sheet LANORA

Item no. 523122

**Benefits** 

- High-quality design in solid stainless steel, brushed finish
- Clear mixer tap design for modern kitchens
- High arched outlet for easy filling of pots and vases
- More freedom of movement with installations against a wall thanks to the control lever with vertical neutral position
- Energy-saving: basic setting of the control lever to cold start
- Also available with handspray

### Colours

solid stainless steel

Available colours:

stainless steel