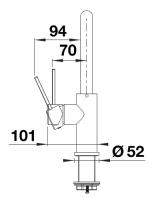

lity design in solid stainless steel, brushed finish
- Clear mixer tap design for modern kitchens
- High arched outlet for easy filling of pots and vases
- More freedom of movement with installations against a wall thanks to the control lever with vertical neutral position
- Energy-saving: basic setting of the control lever to cold start
- Also available with handspray

### Colours



solid stainless steel

Available colours:

stainless steel

# Scope of supply

- 360° swivel spout for greater reach
- Ø 35 mm tap hole required
- With ceramic disk cartridge
- Patented jet regulator for markedly reduced scaling
- Flexible connector pipes, 700 mm long and 3/8" nut
- Stabilisation plate to increase the stability of the tap when fitted in stainless steel sinks

### **Details**



Swivel range



# Side view hand gear 2D



Side view