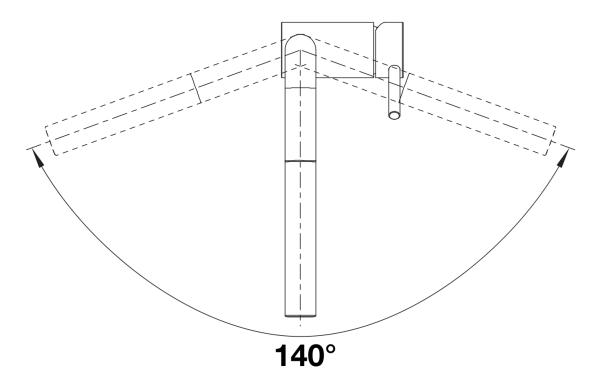

## Scope of supply

- 140° swivel spout for greater reach
- Ø 35 mm tap hole required
- With ceramic disk cartridge
- Patented jet regulator for markedly reduced scaling
- Spray made of metal
- Metal-sheathed spray hose
- BLANCO hose weight for extended reach
- Flexible connector pipes, 950 mm long and 3/8" nut
- Stabilisation plate to increase the stability of the tap when fitted in stainless steel sinks
- With non-return valve and thus guaranteed against reflux in accordance with EN 1717

Swivel range

Side view hand gear 2D

Side view