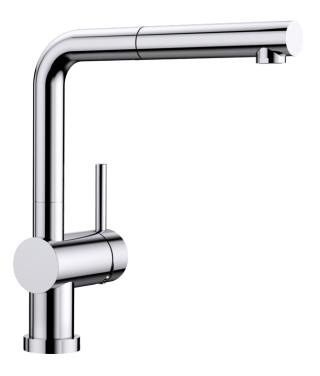

## Colours

galvanic chrome

Available colours:

chrome

## Scope of supply

- 140° swivel spout for greater reach
- Ø 35 mm tap hole required
- With ceramic disk cartridge
- Patented jet regulator for markedly reduced scaling
- Spray made of metal
- Metal-sheathed spray hose
- BLANCO hose weight for extended reach
- Flexible connector pipes, 950 mm long and 3/8" nut
- Stabilisation plate to increase the stability of the tap when fitted in stainless steel sinks
- With non-return valve and thus guaranteed against reflux in accordance with EN 1717