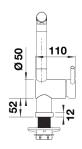

with clear spray and aerated spray for high-pressure mixer taps incl. service key

## Scope of supply

- 140° swivel spout for greater reach
- Ø 35 mm tap hole required
- With ceramic disk cartridge
- Patented jet regulator for markedly reduced scaling
- Spray made of metal
- Metal-sheathed spray hose
- BLANCO hose weight for extended reach
- Flexible connector pipes, 950 mm long and 3/8" nut
- Stabilisation plate to increase the stability of the tap when fitted in stainless steel sinks
- With non-return valve and thus guaranteed against reflux in accordance with EN 1717

| $\overline{}$ |            |          |        |
|---------------|------------|----------|--------|
| 1 )           | ∩t.        | $\sim$ 1 | $\sim$ |
| . ,           | <b>—</b> 1 | -11      |        |



Swivel range



Side view hand gear 2D



Side view