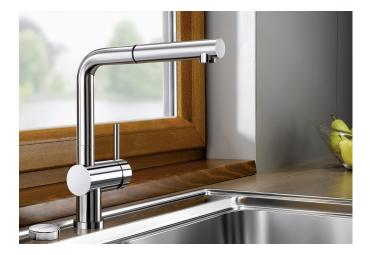

## Product information sheet LINUS-S-F

Item no. 514023

**Benefits** 

- Suitable for installation beneath window
- Minimalist design
- Simple to operate: lift straight up and lay on one side
- High spout for easy filling of pans and vases
- Extendable spray head
- Minimum clearance between sink and window sash
- 4.5 cm

## Planning information

- \*Minimum clearance between sink and window sash 4.5 cm.
- For ND version with flow rate control to protect the boiler.
- Optionally available:
- Aerator set with clear spray and aerated spray for high-pressure mixer taps incl. service key