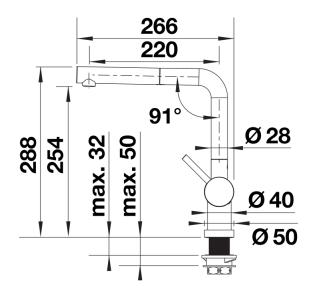

## Product information sheet LINUS-S-F

Item no. 514023

**Benefits** 

- Suitable for installation beneath window
- Minimalist design
- Simple to operate: lift straight up and lay on one side
- High spout for easy filling of pans and vases
- Extendable spray head
- Minimum clearance between sink and window sash
- 4.5 cm

## Planning information

- \*Minimum clearance between sink and window sash 4.5 cm.
- For ND version with flow rate control to protect the boiler.
- Optionally available:
- Aerator set with clear spray and aerated spray for high-pressure mixer taps incl. service key

Swivel range

Side view hand gear 2D

Side view