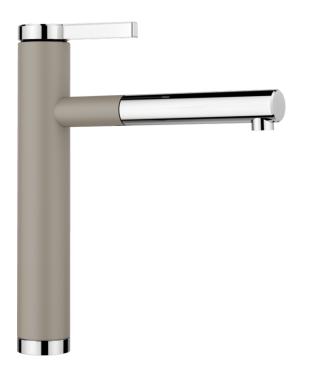

## Product information sheet LINEE-S

Item no. 518446

**Benefits** 

- Extendable spray in high-quality metal finish
- Silgranit-look colour version matching the Silgranit sinks and bowls

## Colours

Available colours:

black/chrome
anthracite/chrome
rock grey/chrome
volcano grey/chrome
white/chrome
soft white/chrome
tartufo/chrome
coffee/chrome

SILGRANIT Look dual finish tartufo/chrome