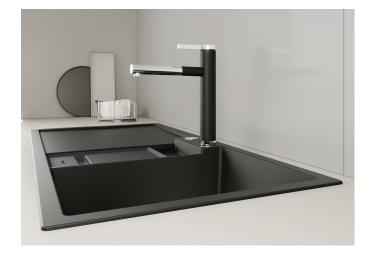

## Product information sheet LINEE-S

Item no. 518446

**Benefits** 

- Extendable spray in high-quality metal finish
- Silgranit-look colour version matching the Silgranit sinks and bowls

## Colours

Available colours:

black/chrome
anthracite/chrome
rock grey/chrome
volcano grey/chrome
white/chrome
soft white/chrome
tartufo/chrome
coffee/chrome

SILGRANIT Look dual finish tartufo/chrome

## Scope of supply

- 130° swivel spout for greater reach
- Ø 35 mm tap hole required
- With ceramic disk cartridge
- Patented jet regulator for markedly reduced scaling
- Spray made of metal
- Metal-sheathed spray hose
- Hose weight for reliable retraction
- Flexible connector pipes, 500 mm long and 3/4" nut
- Stabilisation plate to increase the stability of the tap when fitted in stainless steel sinks
- With non-return valve and thus guaranteed against reflux in accordance with EN 1717