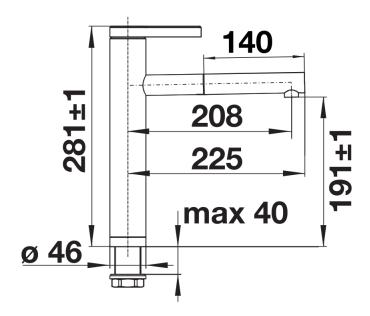

| _  |          |   |    |
|----|----------|---|----|
| ١, | $\sim$ t | - | I۰ |
| •  | _        | _ | •  |

Swivel range

Side view