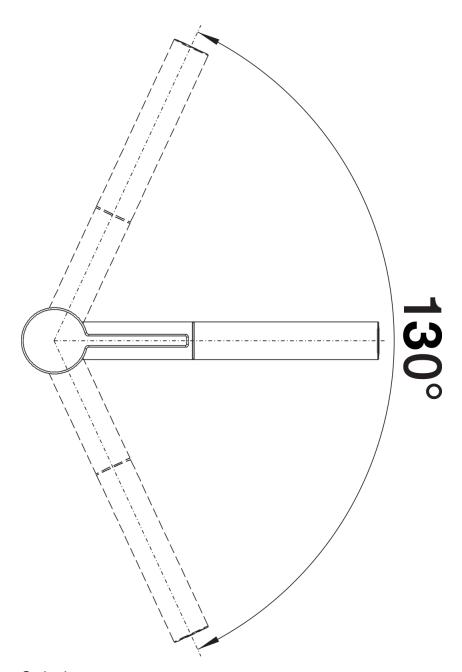

## Scope of supply

- 130° swivel spout for greater reach
- Ø 35 mm tap hole required
- With ceramic disk cartridge
- Patented jet regulator for markedly reduced scaling
- Spray made of metal
- Metal-sheathed spray hose
- Hose weight for reliable retraction
- Flexible connector pipes, 500 mm long and 3/4" nut
- Stabilisation plate to increase the stability of the tap when fitted in stainless steel sinks
- With non-return valve and thus guaranteed against reflux in accordance with EN 1717

| _  |          |   |    |
|----|----------|---|----|
| ١, | $\sim$ t | - | I۰ |
| •  | _        | _ | •  |

Swivel range

Side view