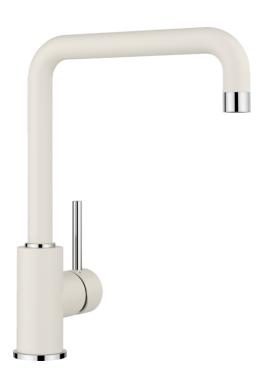

## Product information sheet MILI

Item no. 527461

## **Benefits**

- Slender body with a J-shaped spout
- For the easy filling of tall pots and vases
- Enlarged working radius thanks to the 360° swivel spout
- Design and colour of tap and SILGRANIT sink are a perfect match

## Colours

SILGRANIT-Look soft white

Available colours:

black anthracite volcano grey white soft white coffee

- 360° swivel spout for greater reach
- Ø 35 mm tap hole required
- With ceramic disk cartridge
- Patented jet regulator for markedly reduced scaling
- Flexible connector pipes, 500 mm long and 3/8"" nut
- Stabilisation plate to increase the stability of the tap when fitted in stainless steel sinks