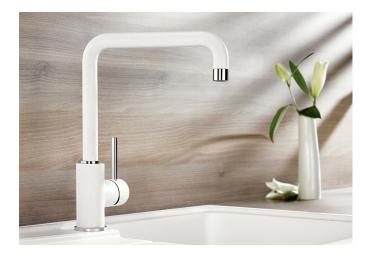

## Product information sheet MILI

Item no. 527461

## **Benefits**

- Slender body with a J-shaped spout
- For the easy filling of tall pots and vases
- Enlarged working radius thanks to the 360° swivel spout
- Design and colour of tap and SILGRANIT sink are a perfect match

## Colours

SILGRANIT-Look soft white

Available colours:

black anthracite volcano grey white soft white coffee

- 360° swivel spout for greater reach
- Ø 35 mm tap hole required
- With ceramic disk cartridge
- Patented jet regulator for markedly reduced scaling
- Flexible connector pipes, 500 mm long and 3/8"" nut
- Stabilisation plate to increase the stability of the tap when fitted in stainless steel sinks