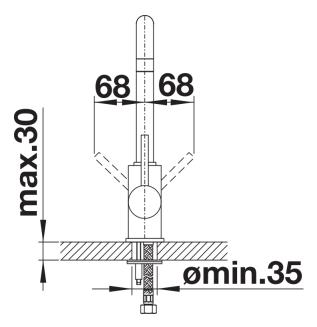

## Colours

SILGRANIT-Look soft white

Available colours:

black anthracite volcano grey white soft white coffee

- 360° swivel spout for greater reach
- Ø 35 mm tap hole required
- With ceramic disk cartridge
- Patented jet regulator for markedly reduced scaling
- Flexible connector pipes, 500 mm long and 3/8"" nut
- Stabilisation plate to increase the stability of the tap when fitted in stainless steel sinks

## **Details**

Swivel range

Side view hand gear 2D

Side view