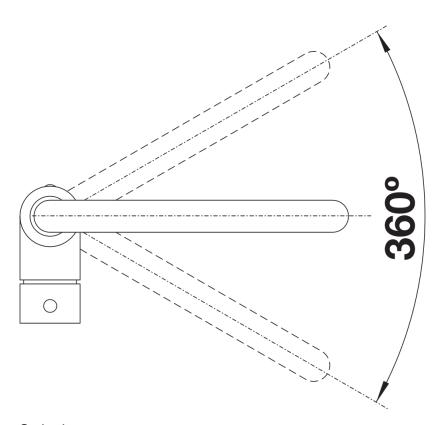

## **Benefits**

- Slender body with a J-shaped spout
- For the easy filling of tall pots and vases
- Enlarged working radius thanks to the 360° swivel spout
- Design and colour of tap and SILGRANIT sink are a perfect match

## Colours

SILGRANIT-Look soft white

Available colours:

black anthracite volcano grey white soft white coffee

- 360° swivel spout for greater reach
- Ø 35 mm tap hole required
- With ceramic disk cartridge
- Patented jet regulator for markedly reduced scaling
- Flexible connector pipes, 500 mm long and 3/8"" nut
- Stabilisation plate to increase the stability of the tap when fitted in stainless steel sinks

## **Details**

Swivel range

Side view hand gear 2D

Side view