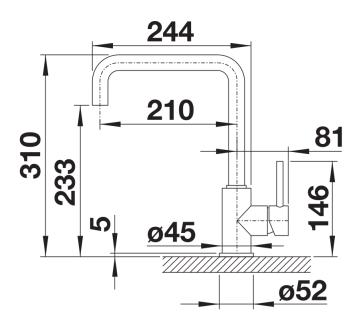

## Product information sheet MILI

Item no. 527461

## **Benefits**



- Slender body with a J-shaped spout
- For the easy filling of tall pots and vases
- Enlarged working radius thanks to the 360° swivel spout
- Design and colour of tap and SILGRANIT sink are a perfect match

## Colours



SILGRANIT-Look soft white

Available colours:

black anthracite volcano grey white soft white coffee

- 360° swivel spout for greater reach
- Ø 35 mm tap hole required
- With ceramic disk cartridge
- Patented jet regulator for markedly reduced scaling
- Flexible connector pipes, 500 mm long and 3/8"" nut
- Stabilisation plate to increase the stability of the tap when fitted in stainless steel sinks

## **Details**



Swivel range



Side view hand gear 2D



Side view